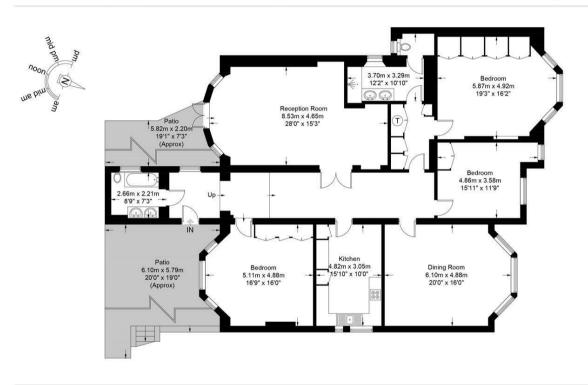

#### Holland Park, W11

#### Approximate Gross Internal Area = 2216 sq ft / 205.9 sq m

This plan is for layout guidance only and is not drawn to scale unless stated. All dimensions, including windows, doors, and the Total Gross Internal Area (GIA), are approximate. For precise measurements, please consult a qualified architect or surveyor before making any decisions based on this plan.