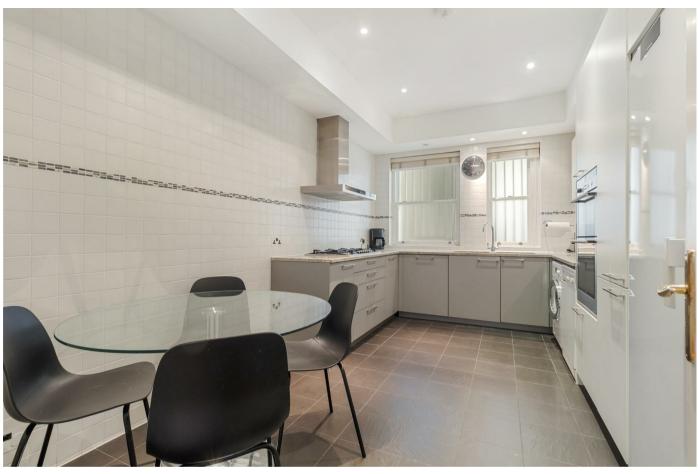

## 3 Bedroom Apartment located in London

An elegant three double bedroom apartment arranged over the garden level of a grand white stucco double fronted villa located in prime Holland Park with private patio and communal gardens. A rare opportunity to acquire a very special property offering over 2200 sq ft of well planned accommodation and the perfect blank canvass for someone to make their own. As you enter the property you are greeted by a generous hallway with double doors leading into a spacious reception room with access onto a private patio, dining room overlooking the communal gardens, separate fully fitted eat in kitchen, principal bedroom suite with outstanding built in storage and en-suite shower room, two further double bedrooms and a family bathroom. Additional benefits include, double glazed windows and an abundance of charm and period features. Holland Park is ideally positioned 0.1m from Holland Park underground station and the local amenities the Notting Hill has to offer.