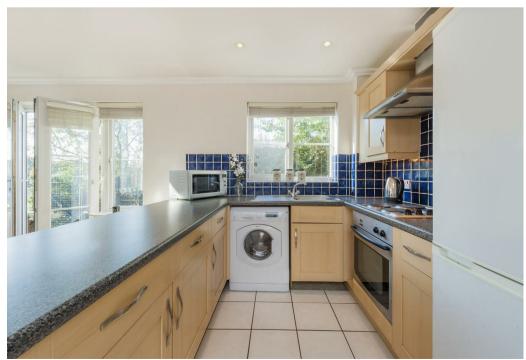

## 2 Bedroom Flat - Purpose Built located in London

A delightful, 2 double bedroom, 2 bathroom apartment set to the rear of this attractive sought after development in Mill Hill.

The apartment measures approximately 683 sq ft (63.45 Sq M) with the accommodation comprising of a principal bedroom with an en-suite shower room, a second double bedroom, a generous family bathroom and a spacious 19'1 dual aspect reception room with a fully fitted open plan kitchen.