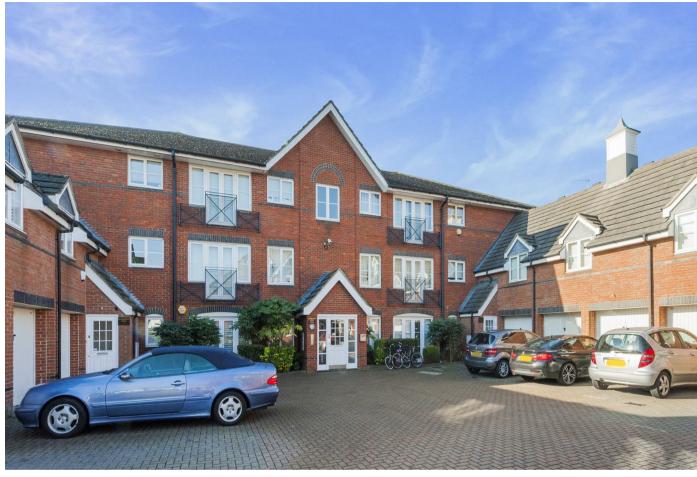

## 2 Bedroom Flat - Purpose Built located in London

A delightful, 2 double bedroom, 2 bathroom apartment set to the rear of this attractive sought after development in Mill Hill.

The apartment measures approximately 683 sq ft (63.45 Sq M) with the accommodation comprising of a principal bedroom with an en-suite shower room, a second double bedroom, a generous family bathroom and a spacious 19'1 dual aspect reception room with a fully fitted open plan kitchen.

In addition, the property benefits from an allocated car parking space, use of visitor car parking spaces, together with a Juliette balcony accessed from the reception room and use of the well-maintained communal gardens.

Bloomsbury Close is located just off Bunns Lane and is approximately 0.5 miles to Mill Hill Broadway Station, together with the shops, cafes and restaurants provided by Mill Hill Broadway.

Transport is also provided by local buses and easy access to the A1, A41, A406 and M1 motorways.