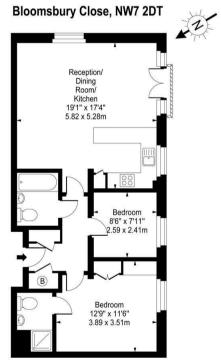

This apartment would make an ideal first home, pied-a-terre or a rental investment.

Ground Floor

Approx Gross Internal Area 683 Sq Ft - 63.45 Sq M
For Illustration Purposes Only - Not To Scale
www.goldlens.co.uk
Ref. No. 008721J