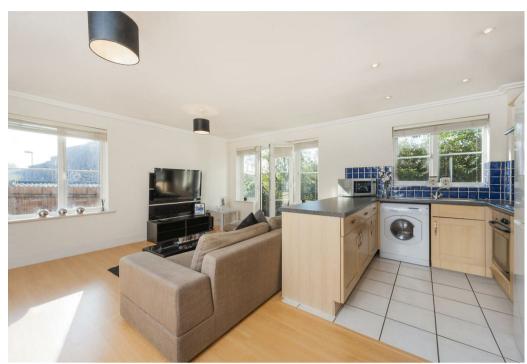

## 2 Bedroom Flat - Purpose Built located in London

A delightful, 2 double bedroom, 2 bathroom apartment set to the rear of this attractive sought after development in Mill Hill.

The apartment measures approximately 683 sq ft (63.45 Sq M) with the accommodation comprising of a principal bedroom with an en-suite shower room, a second double bedroom, a generous family bathroom and a spacious 19'1 dual aspect reception room with a fully fitted open plan kitchen.

In addition, the property benefits from an allocated car parking space, use of visitor car parking spaces, together with a Juliette balcony accessed from the reception room and use of the well-maintained communal gardens.