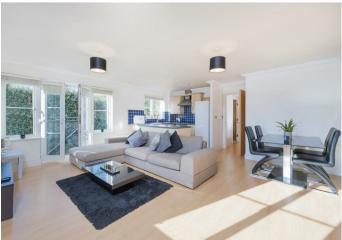

## 2 Bedroom Flat - Purpose Built located in London

A delightful, 2 double bedroom, 2 bathroom apartment set to the rear of this attractive sought after development in Mill Hill.

The apartment measures approximately 683 sq ft (63.45 Sq M) with the accommodation comprising of a principal bedroom with an en-suite shower room, a second double bedroom, a generous family bathroom and a spacious 19'1 dual aspect reception room with a fully fitted open plan kitchen.

In addition, the property benefits from an allocated car parking space, use of visitor car parking spaces, together with a Juliette balcony accessed from the reception room and use of the well-maintained communal gardens.