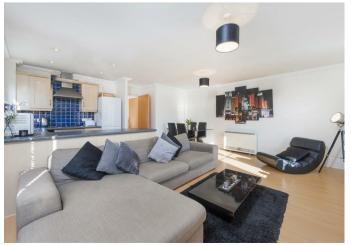

## 2 Bedroom Flat - Purpose Built located in London

A delightful, 2 double bedroom, 2 bathroom apartment set to the rear of this attractive sought after development in Mill Hill.

The apartment measures approximately 683 sq ft (63.45 Sq M) with the accommodation comprising of a principal bedroom with an en-suite shower room, a second double bedroom, a generous family bathroom and a spacious 19'1 dual aspect reception room with a fully fitted open plan kitchen.

In addition, the property benefits from an allocated car parking space, use of visitor car parking spaces, together with a Juliette balcony accessed from the reception room and use of the well-maintained communal gardens.