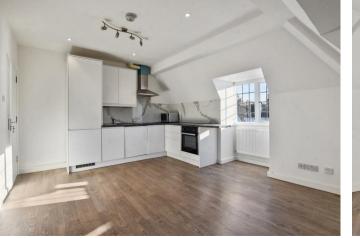

## 2 Bedroom Apartment located in London

A bright, triple aspect apartment set on the second floor of this attractive detached period house, with the access being gained from the first Floor..

The apartment measures in the region of 680 sq ft (63 Sq M) and offers a bright, dual aspect principal bedroom with an en-suite shower room, a second double bedroom, family bathroom, together with a delightful 15'5 reception room with a well appointed L-shaped, open plan kitchen.