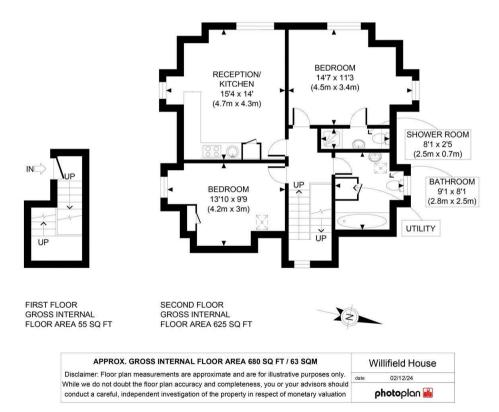

## 2 Bedroom Apartment located in London

A bright, triple aspect apartment set on the second floor of this attractive detached period house, with the access being gained from the first Floor..

The apartment measures in the region of 680 sq ft (63 Sq M) and offers a bright, dual aspect principal bedroom with an en-suite shower room, a second double bedroom, family bathroom, together with a delightful 15'5 reception room with a well appointed L-shaped, open plan kitchen.

Being in an elevated position, the property offers 360' degree views of Hampstead Garden Suburb and beyond.

The building is conveniently placed for all of the shops, cafes, restaurants, boutiques, supermarkets and other amenities provided by Temple Fortune, together with the A406, A41, A1 and M1 roads providing easy access into central London and out towards the home counties.