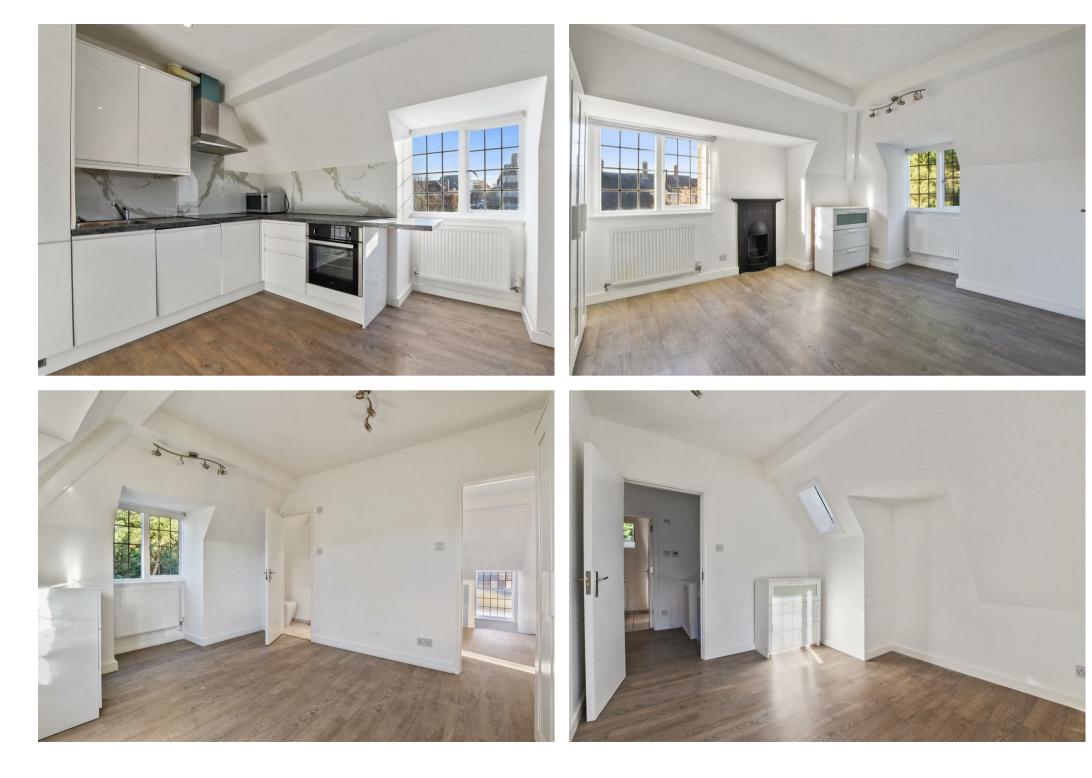

## 2 Bedroom Apartment located in London

A bright, triple aspect apartment set on the second floor of this attractive detached period house, with the access being gained from the first Floor..

The apartment measures in the region of 680 sq ft (63 Sq M) and offers a bright, dual aspect principal bedroom with an en-suite shower room, a second double bedroom, family bathroom, together with a delightful 15'5 reception room with a well appointed L-shaped, open plan kitchen.

Being in an elevated position, the property offers 360' degree views of Hampstead Garden Suburb and beyond.

The building is conveniently placed for all of the shops, cafes, restaurants, boutiques, supermarkets and other amenities provided by Temple Fortune, together with the A406, A41, A1 and M1 roads providing easy access into central London and out towards the home counties.