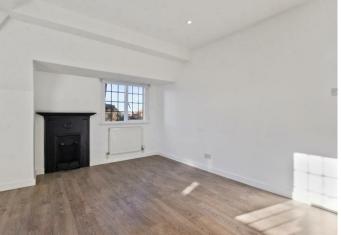

## 2 Bedroom Apartment located in London

A bright, triple aspect apartment set on the second floor of this attractive detached period house, with the access being gained from the first Floor..

The apartment measures in the region of 680 sq ft (63 Sq M) and offers a bright, dual aspect principal bedroom with an en-suite shower room, a second double bedroom, family bathroom, together with a delightful 15'5 reception room with a well appointed L-shaped, open plan kitchen.