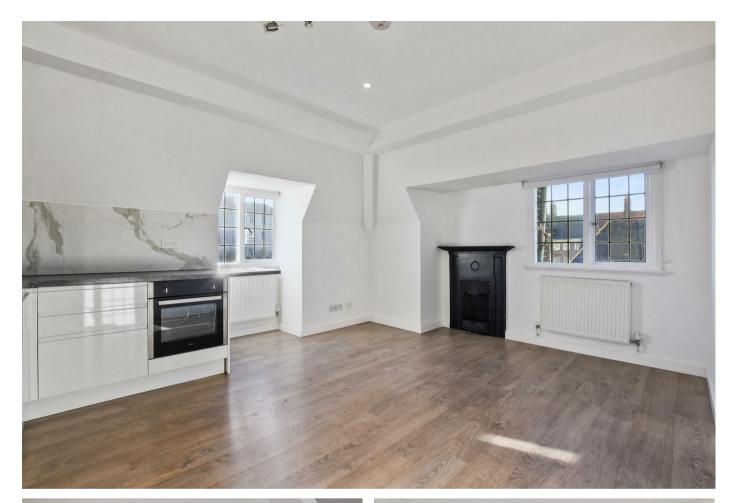

## 2 Bedroom Apartment located in London

A bright, triple aspect apartment set on the second floor of this attractive detached period house, with the access being gained from the first Floor..

The apartment measures in the region of 680 sq ft (63 Sq M) and offers a bright, dual aspect principal bedroom with an en-suite shower room, a second double bedroom, family bathroom, together with a delightful 15'5 reception room with a well appointed L-shaped, open plan kitchen.

Being in an elevated position, the property offers 360' degree views of Hampstead Garden Suburb and beyond.

The building is conveniently placed for all of the shops, cafes, restaurants, boutiques, supermarkets and other amenities provided by Temple Fortune, together with the A406, A41, A1 and M1 roads providing easy access into central London and out towards the home counties.