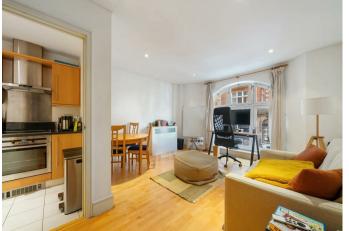

## 1 Bedroom Apartment located in London

A bright and well presented one double bedroom apartment arranged over the raised ground floor of a popular mansion block located in the centre of Little Venice, benefiting from having underground parking for one car and on site 24 hour concierge. This charming property offers just under 500 sq ft of well planned accommodation and comprises, reception room with fully fitted kitchen, principal bedroom with built in storage and a family bathroom. Additional attributes include double glazed windows and wooden flooring throughout. Clarendon Court is ideally positioned 0.1m from the local amenities of Clifton Road and 0.2m from Warwick Avenue (Bakerloo Line) underground station.