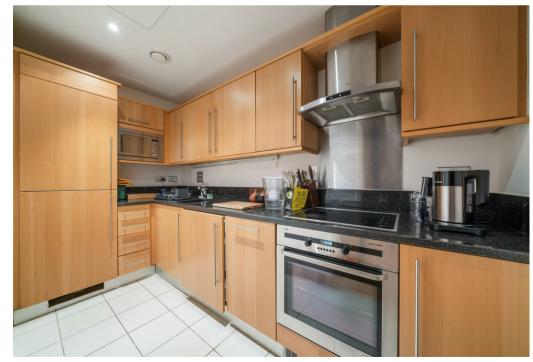

## 1 Bedroom Apartment located in London

A bright and well presented one double bedroom apartment arranged over the raised ground floor of a popular mansion block located in the centre of Little Venice, benefiting from having underground parking for one car and on site 24 hour concierge. This charming property offers just under 500 sq ft of well planned accommodation and comprises, reception room with fully fitted kitchen, principal bedroom with built in storage and a family bathroom. Additional attributes include double glazed windows and wooden flooring throughout. Clarendon Court is ideally positioned 0.1m from the local amenities of Clifton Road and 0.2m from Warwick Avenue (Bakerloo Line) underground station.