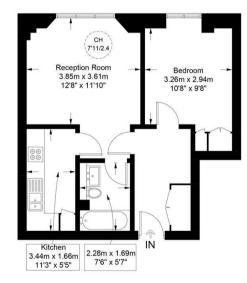

Approximate Gross Internal Area = 499 sq ft / 46.4 sq m

**Ground Floor** 

This plan is for layout guidance only and is not drawn to scale unless stated. All dimensions, including windows, doors, and the Total Gross Internal Area (GIA), are approximate. For precise measurements, please consult a qualified architect or surveov before making any decisions based on this plan.