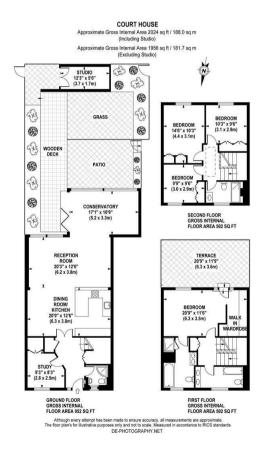

## FEATURES

- 4 Double Bedrooms
- Conservatory
- 4 Bathrooms
- Private Garden
- Parking Available

- Open Plan Kitchen/Family Room
- Principal Bedroom Suite
- Study
- **Roof Terrace**

## 4 Bedroom House - Terraced located in London

A modern and well presented four double bedroom family home located 0.6m from St Johns Wood underground station. (Jubilee Line) This fantastic property offers modern fixtures and fittings and comprises, spacious open plan kitchen/family room with conservatory leading onto a private garden, principal bedroom with en-suite bathroom, walk in wardrobe and private roof terrace, a further three bedroom and 3 bathrooms and a separate study. Additional benefits include double glazed windows, a studio at the rear of the garden and off street parking available.