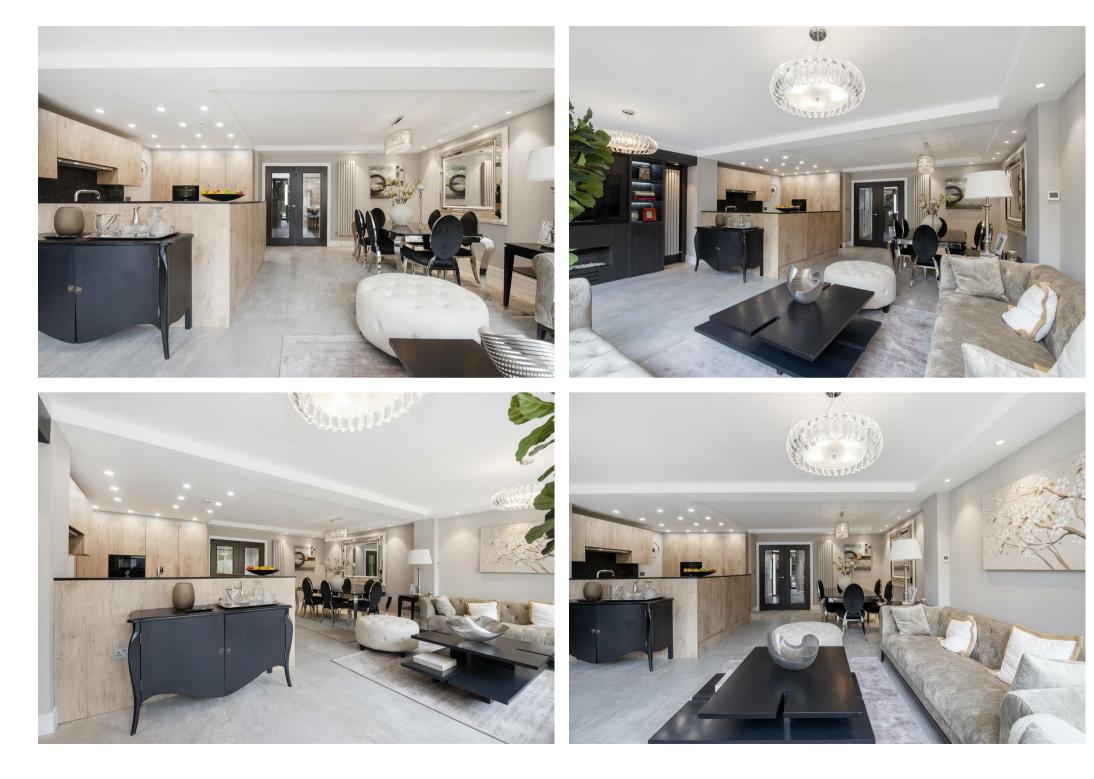

## FEATURES

- 4 Double Bedrooms
- Conservatory
- 4 Bathrooms
- Private Garden
- Parking Available

- Open Plan Kitchen/Family Room
- Principal Bedroom Suite
- Study
- **Roof Terrace**

## 4 Bedroom House - Terraced located in London

A modern and well presented four double bedroom family home located 0.6m from St Johns Wood underground station. (Jubilee Line) This fantastic property offers modern fixtures and fittings and comprises, spacious open plan kitchen/family room with conservatory leading onto a private garden, principal bedroom with en-suite bathroom, walk in wardrobe and private roof terrace, a further three bedroom and 3 bathrooms and a separate study. Additional benefits include double glazed windows, a studio at the rear of the garden and off street parking available.