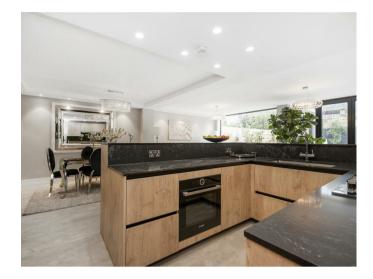

## 4 Bedroom House - Terraced located in London

A modern and well presented four double bedroom family home located 0.6m from St Johns Wood underground station. (Jubilee Line) This fantastic property offers modern fixtures and fittings and comprises, spacious open plan kitchen/family room with conservatory leading onto a private garden, principal bedroom with en-suite bathroom, walk in wardrobe and private roof terrace, a further three bedroom and 3 bathrooms and a separate study. Additional benefits include double glazed windows, a studio at the rear of the garden and off street parking available.