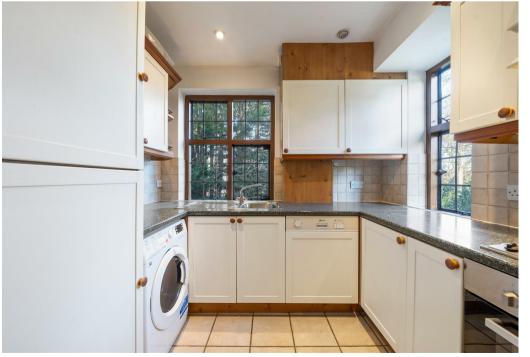

#### FEATURES

- Spacious Reception Room
- Separate Fitted Kitchen
- Period Features
- 2 Double Bedrooms
- Wooden Flooring
- Close To Amenities

### 2 Bedroom Apartment located in London

A well presented two double bedroom apartment arranged over the first floor of a handsome period property located 0.1m from Temple Fortune. This wonderful property offers well proportioned rooms and comprises, spacious reception room with double aspect windows, separate fully fitted kitchen, two double bedrooms with built in storage and a family bathroom. Further benefits include wooden flooring and an abundance of natural light.