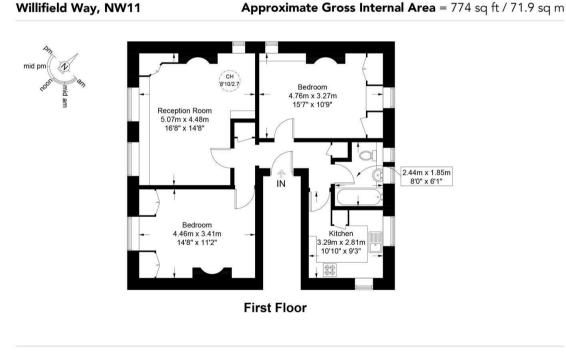

### 2 Bedroom Apartment located in London

A well presented two double bedroom apartment arranged over the first floor of a handsome period property located 0.1m from Temple Fortune. This wonderful property offers well proportioned rooms and comprises, spacious reception room with double aspect windows, separate fully fitted kitchen, two double bedrooms with built in storage and a family bathroom. Further benefits include wooden flooring and an abundance of natural light.

# Call us on 020 7407 5155

info@adnresidential.co.uk www.adnresidential.co.uk

This plan is for layout guidance only and is not drawn to scale unless stated. All dimensions, including windows, doors, and the Total Gross Internal Area (GIA), are approximate. For precise measurements, please consult a qualified architect or surveyor before making any decisions based on this plan.