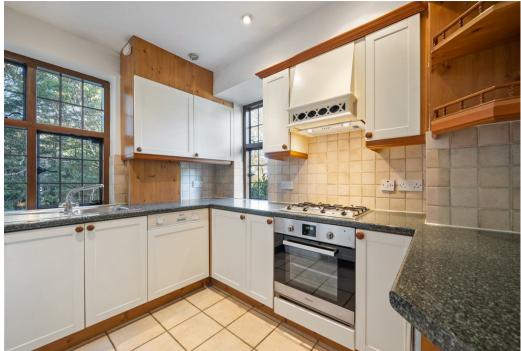

#### FEATURES

- Spacious Reception Room
- Separate Fitted Kitchen
- Period Features
- 2 Double Bedrooms
- Wooden Flooring
- Close To Amenities

### 2 Bedroom Apartment located in London

A well presented two double bedroom apartment arranged over the first floor of a handsome period property located 0.1m from Temple Fortune. This wonderful property offers well proportioned rooms and comprises, spacious reception room with double aspect windows, separate fully fitted kitchen, two double bedrooms with built in storage and a family bathroom. Further benefits include wooden flooring and an abundance of natural light.