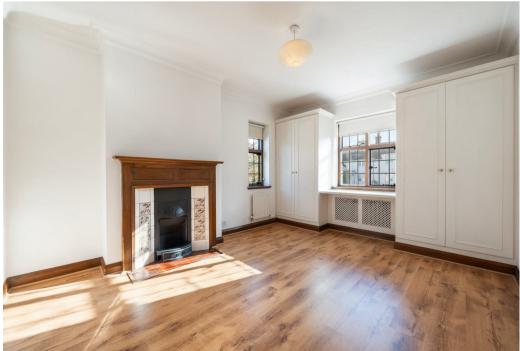

#### FEATURES

- Spacious Reception Room
- Separate Fitted Kitchen
- Period Features
- 2 Double Bedrooms
- Wooden Flooring
- Close To Amenities

### 2 Bedroom Apartment located in London

A well presented two double bedroom apartment arranged over the first floor of a handsome period property located 0.1m from Temple Fortune. This wonderful property offers well proportioned rooms and comprises, spacious reception room with double aspect windows, separate fully fitted kitchen, two double bedrooms with built in storage and a family bathroom. Further benefits include wooden flooring and an abundance of natural light.