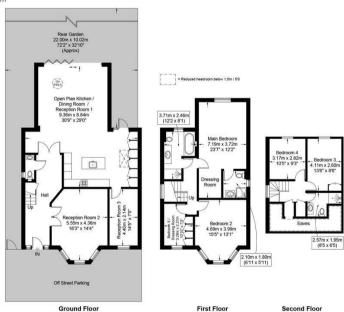

## 5 Bedroom House - Detached located in London

A contemporary and recently refurbished 5 bedroom family home offering the perfect blend of space, comfort, and style. This detached house is arranged over 3 floors and boasts 2,328 sq ft of accommodation, providing ample room for a growing family or those who love to entertain. The ground floor presents a generous open plan kitchen/family room with bi-folding doors leading onto a spectacular south facing garden and patio, second reception room, study and a guest W/C. The upper floors consists of 5 bedrooms and 3 bathrooms including the principal bedroom with dressing area and en-suite shower room, 4 further bedrooms, family bathroom and an additional shower room. Additional benefits include off street parking for 2-3 cars, integrated Sonos sound system and a utility area. Wickliffe Avenue is located just a short distance (0.8 miles) from Finchley Central Station (Northern Line) along with access to the beautiful Windsor Open Space Park at the bottom of the road. Council Tax: Band G

## Wickliffe Avenue, N3

Approximate Gross Internal Area = 2328 sq ft / 216.3 sq m

Restricted Height = 83 sq ft / 7.7 sq m

Call us on

020 7407 5155

info@adnresidential.co.uk www.adnresidential.co.uk

Council Tax Band