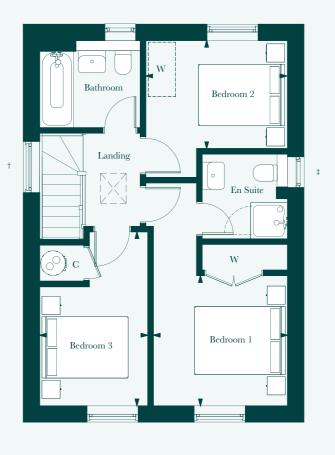

## FIRST FLOOR

| Bedroom 1 | 2.9m x 2.8m | 9'9" x 9'5"   |
|-----------|-------------|---------------|
| Bedroom 2 | 3.1m x 2.3m | 10'3" x 7'10" |
| Bedroom 3 | 2.3m x 3.8m | 7'10" x 12'6" |

| 8m |  | ç |
|----|--|---|

| L_i_j      |                   |
|------------|-------------------|
| W/D        | Washe<br>Dryer s  |
|            | Loft Ha           |
| $\bigcirc$ | Heat P<br>Cylinde |
| W          | Space<br>Wardro   |
|            |                   |
|            |                   |

C Cupboard W Wardrobe Heat Pump

space atch

ump er

for obe

Floorplans shown are for approximate measurements only. All measurements may vary within a tolerance of 5% and are not intended to be used for carpet or appliance sizes or items of furniture. Furniture layouts are indicative only. Accordingly, due to Thakeham's policy of continuous improvement, the finished product may vary from the information provided. CGI indicative only and external finishes may vary. All customers are advised to contact Thakeham to ascertain the availability of any particular property.