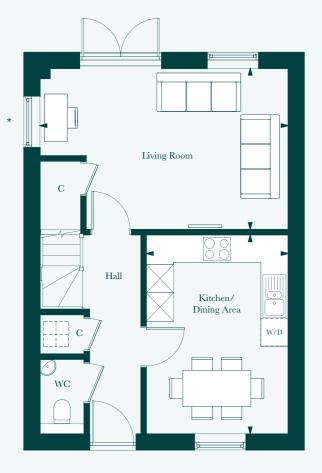

### GROUND FLOOR

| Living Room   | 5.4m x 3.5m | 17'11" x 11'8" |
|---------------|-------------|----------------|
| Kichen/Dining | 4.3m x 3.1m | 14'4" x 10'3"  |

\* Window to plots 13, 15, 16, 29, 44, 72, 76, 79, 83, 87 & 107 only † Window to plots 13, 15, 16, 29, 44, 71, 72, 76, 79, 83, 87, 104, 107, 121, 145, 150 & 152 only ‡ Window to plots 13 & 152 only

Floorplans shown are for approximate measurements only. All measurements may vary within a tolerance of 5% and are not intended to be used for carpet or appliance sizes or items of furniture. Furniture layouts are indicative only. Accordingly, due to Thakeham's policy of continuous improvement, the finished product may vary from the information provided. CGI indicative only and external finishes may vary. All customers are advised to contact Thakeham to ascertain the availability of any particular property.