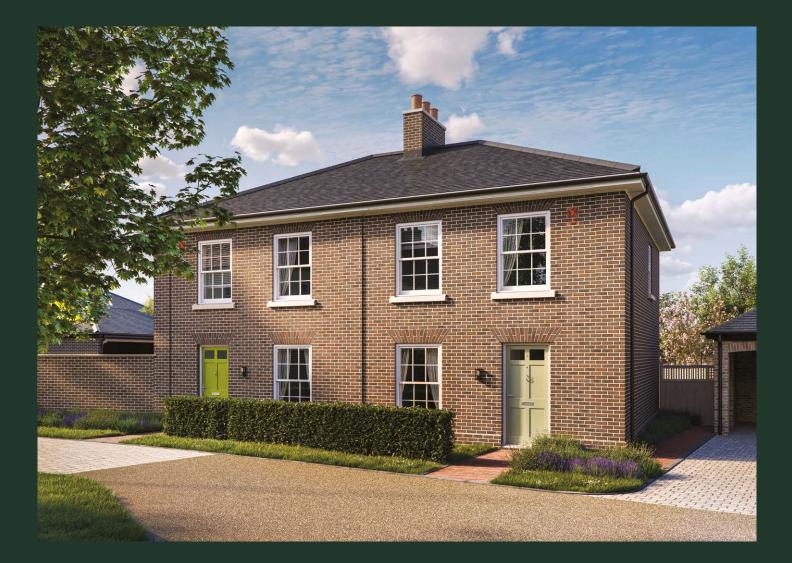

# The Portland

3 bedroom home

## The Portland

3 bedroom home 88 sq m | 947 sq ft