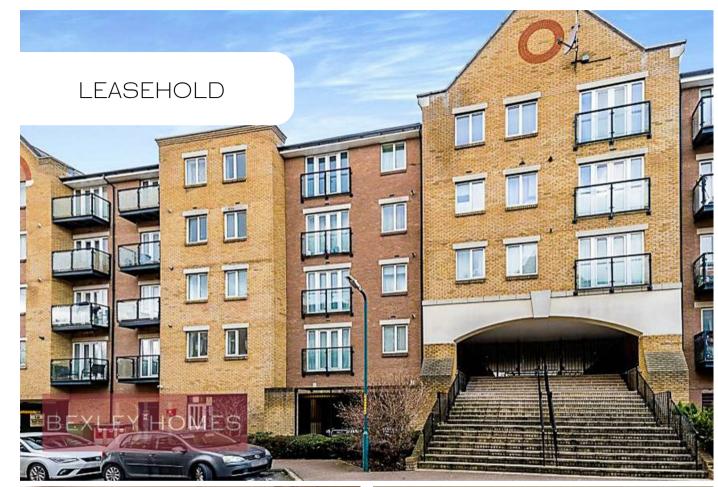

## FLAT 142, GRIFFIN COURT BLACK EAGLE DRIVE, NORTHFLEET,

Offers In Excess Of £200,000

## FEATURES

- 2bed/2bath
- Private Balcony
- Chain free

- Allocated parking
- 980 years lease
- Great location

BEXLEY HOMES

## 2 Bedroom Flat – Purpose Built located in Northfleet

This 2-bedroom, 2-bathroom apartment in Griffin Court is perfect for first-time buyers, young families, or professionals. Spacious Living Area – Bright, open lounge/diner with a Juliet balcony. Modern Kitchen – Fully fitted appliances and ready to use. 2 Bedrooms – The main bedroom has an en-suite and built-in wardrobe. The second is great for guests, kids, or a home office. Family Bathroom – Clean, modern, and practical. The property includes under croft parking, providing secure and convenient parking. CHAIN FREE – a straightforward purchase!