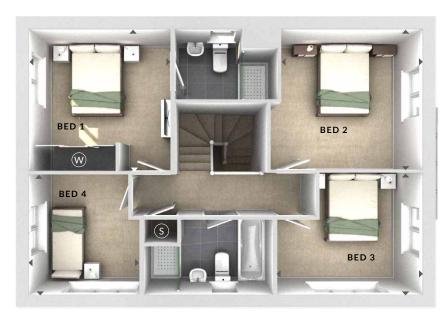

## **ODIMENSIONS**

First Floor:

Bedroom 1

3.50m x 3.33m 11'6" x 10'11"

En Suite

Bedroom 2

3.28m x 3.33m 10'9" x 10'11"

Bedroom 3

3.38m x 3.08m 11'1" x 10'1"

Bedroom 4

2.47m x 3.08m 8'1" x 10'1"

Bathroom

## Kitchen / Dining

3.42m x 6.48m 11'3" x 21'3"

- (U) Utility
- (W) Wardrobes
- (S) Storage
- (C) Cloaks
- **♦ ▶** Measurement Points
- △ External Access

First Floor

**Ground Floor** 