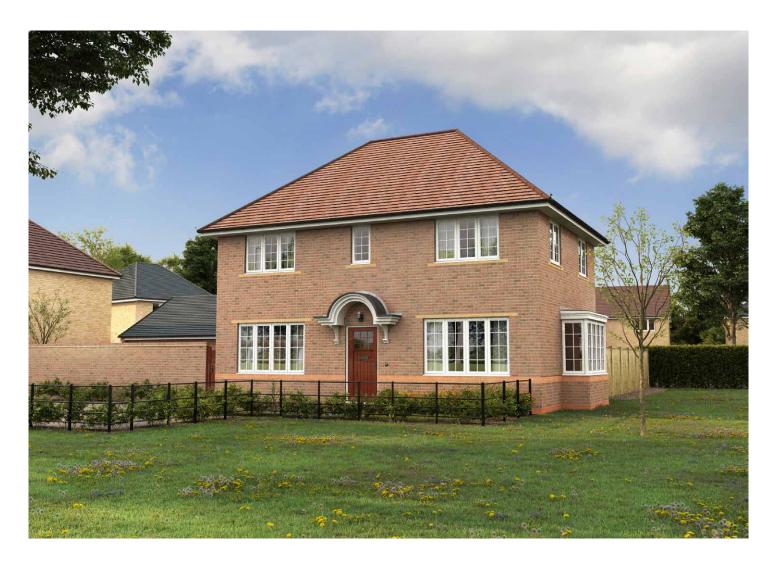

Utility

BEWDLEY FOUR

A four bedroom detached home comprising a spacious lounge with bay window and fantastic open plan kitchen / dining / family area with a separate utility room and French doors leading to the garden. Upstairs are four bedrooms with the master benefitting from fitted wardrobes and an en suite shower room.