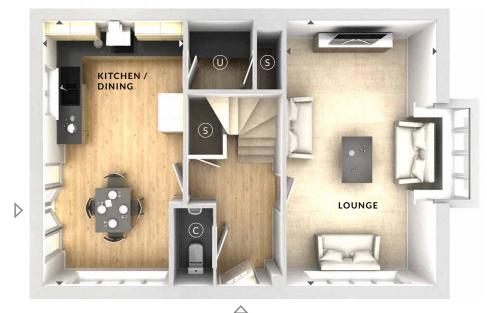

## **Ground Floor:**

## Lounge

3.42m x 6.48m 11'3" x 21'3"

## Kitchen / Dining

3.42m x 6.48m 11'3" x 21'3"

- (U) Utility
- (W) Wardrobes
- (S) Storage
- (C) Cloaks
- **♦ ▶** Measurement Points
- △ External Access

First Floor

**Ground Floor** 