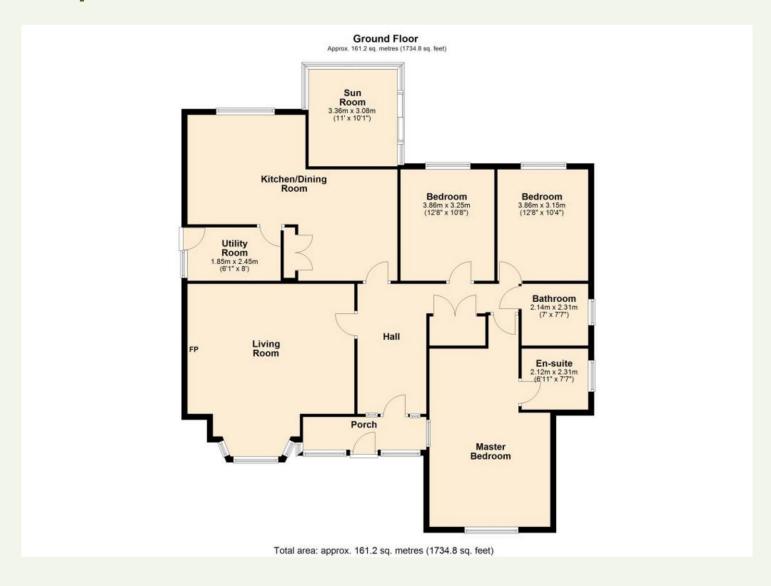

nit 5, Spalding, Lincolnshire, PE12 9HQ

38 Midsummer Gardens, Spalding, Lincolnshire, PE12 9GF









NESTFLEX cannot wait to show you this spacious detached bungalow situated in the desirable Midsummer Gardens area of Long Sutton.

This bungalow offers generous living space and excellent potential for those looking to put their own stamp on a solid family home. While maintaining its classic charm and immaculate cleanliness throughout, this bungalow presents the perfect opportunity for modernisation to create your dream home.

### **Property Highlights:**

- Master Bedroom Suite Complete with dressing room and private ensuite bathroom
- Two Additional Bedrooms Offering versatile accommodation for family or guests

**01775 661555** I office@nestflex.uk www.nestflex.uk

## **Floorplan**



### **EPC**

# Current Potential 77

### **Features**

- No Chain
- Detached Bungalow
- Three Bedrooms
- Ensuite & Dressing Room to Main
   Bedroom
- Kitchen
- Dining Room
- Utility Room