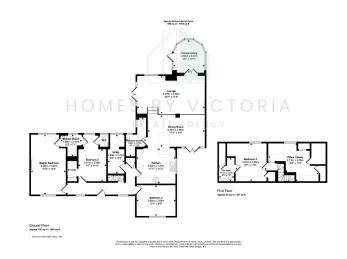

- **CHAIN FREE**
- OFFERED TO THE MARKET EXTREMLEY SOUGHT AFTER **LOCATION**
- DETACHED DORMER BUNGALOW
- VERSITILE OPEN PLAN LIVING SPACE
- FEATURE LOG BURNER HOUSED WITHIN BEAUTIFUL **BRICK SURROUND**
- CONSERVATORY

- FOUR BEDROOMS
- MASTER BEDROOM WITH **EN-SUITE**
- GENEROUS BLOCK PAVED DRIVEWAY
- PRIVATE AND LANDSCAPED **REAR GARDEN**

HOMES BY VICTORIA is delighted to present this one of a kind, CHAIN FREE dormer bungalow. Located on the popular Feckenham Road, in Headless Cross Redditch. Call now to arrange your viewing.