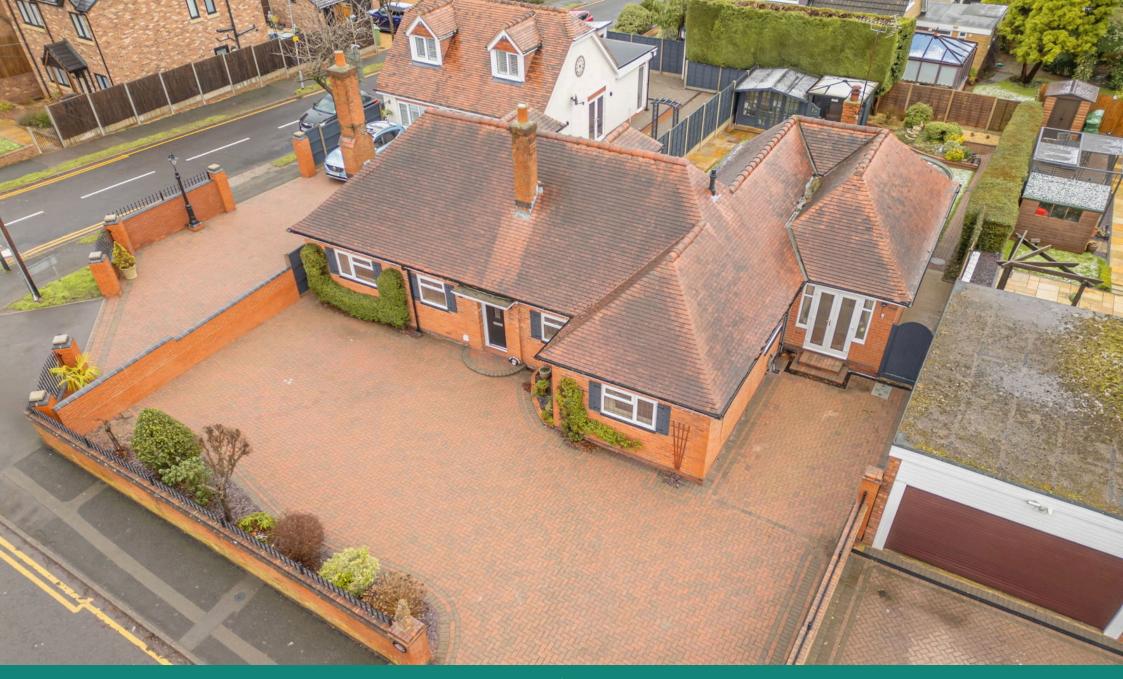

- **CHAIN FREE**
- OFFERED TO THE MARKET EXTREMLEY SOUGHT AFTER **LOCATION**
- DETACHED DORMER BUNGALOW
- VERSITILE OPEN PLAN LIVING SPACE
- FEATURE LOG BURNER HOUSED WITHIN BEAUTIFUL **BRICK SURROUND**
- CONSERVATORY

- FOUR BEDROOMS
- MASTER BEDROOM WITH **EN-SUITE**
- GENEROUS BLOCK PAVED DRIVEWAY
- PRIVATE AND LANDSCAPED **REAR GARDEN**

HOMES BY VICTORIA is delighted to present this one of a kind, CHAIN FREE dormer bungalow. Located on the popular Feckenham Road, in Headless Cross Redditch. Call now to arrange your viewing.