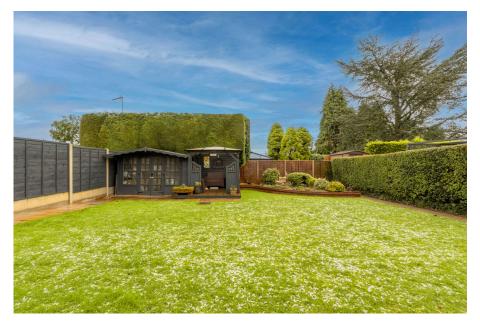

- FOUR BEDROOMS
- MASTER BEDROOM WITH **EN-SUITE**
- GENEROUS BLOCK PAVED DRIVEWAY
- PRIVATE AND LANDSCAPED **REAR GARDEN**

HOMES BY VICTORIA is delighted to present this one of a kind, CHAIN FREE dormer bungalow. Located on the popular Feckenham Road, in Headless Cross Redditch. Call now to arrange your viewing.