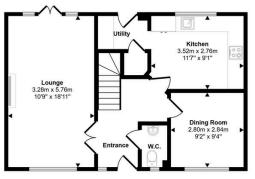

Ground Floor Approx 51 sq m / 552 sq ft Approx Gross Internal Area 116 sq m / 1253 sq ft

First Floor Approx 53 sq m / 567 sq ft

Garage Approx 12 sq m / 133 sq ft

This floorplan is only for illustrative purposes and is not to scale. Measurements of rooms, doors, windows, and any items are approximat and no responsibility is taken for any error, omission or mis-statement. Icons of items such as bathroom suites are representations only an