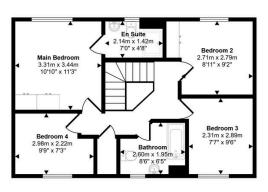

Ground Floor Approx 51 sq m / 552 sq ft Approx Gross Internal Area 116 sq m / 1253 sq ft

First Floor Approx 53 sq m / 567 sq ft

Garage Approx 12 sq m / 133 sq ft

This floorplan is only for illustrative purposes and is not to scale. Measurements of rooms, doors, windows, and any items are approximat and no responsibility is taken for any error, omission or mis-statement. Icons of items such as bathroom suites are representations only an