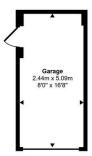

Ground Floor Approx 51 sq m / 552 sq ft Approx Gross Internal Area 116 sq m / 1253 sq ft

First Floor Approx 53 sq m / 567 sq ft

Garage Approx 12 sq m / 133 sq ft

This floorplan is only for illustrative purposes and is not to scale. Measurements of rooms, doors, windows, and any items are approximat and no responsibility is taken for any error, omission or mis-statement. Icons of items such as bathroom suites are representations only an