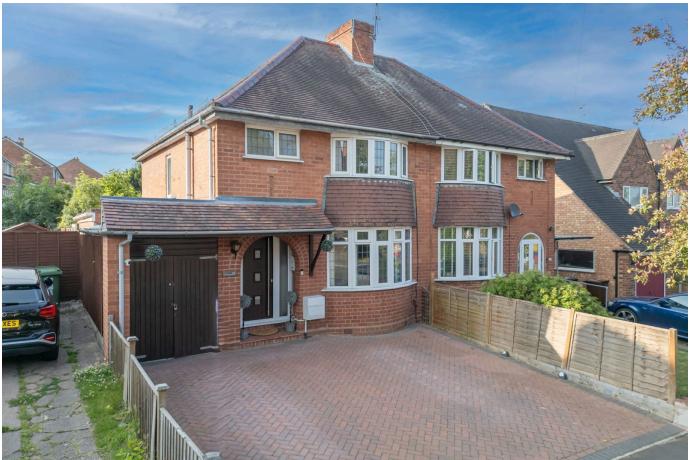

## 22 Oakenshaw Road,

Offers Over £255.000

Stylish, Spacious & Full of Surprises - Your Ideal First Home Awaits on Oakenshaw Road! Step inside this beautifully updated three-bedroom home on sought-after Oakenshaw Road, nestled in the heart of Greenlands – a favorite spot for first-time buyers and young families alike.

## **Key Features**

- BEAUTIFUL TWIST OF TRADITIONAL & MODERN
- SEMI-DETACHED HOME
- LOUNGE THROUGH DINER
- THREE BEDROOMS
- ENCLOSED PRIVATE REAR GARCEN

- LOCATED IN THE POPULAR AREA OF GREENLANDS
- BREAKFAST KITCHEN
- CONSERVATORY
- MODERN FAMILY BATHROOM
- BLOCKPAVED DRIVEWAY AND STORAGE GARAGE