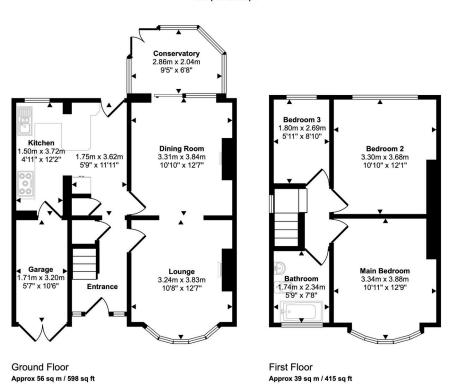

Approx Gross Internal Area 94 sq m / 1013 sq ft

This floorplan is only for illustrative purposes and is not to scale. Measurements of rooms, doors, windows, and any items are approximate and no responsibility is taken for any error, omission or mis-statement. Icons of items such as bathroom suites are representations only and may not look like the real items. Made with Made Snappy 360.