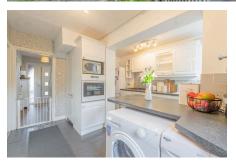

## **Key Features**

- BEAUTIFUL TWIST OF TRADITIONAL & MODERN
- SEMI-DETACHED HOME
- LOUNGE THROUGH DINER
- THREE BEDROOMS
- ENCLOSED PRIVATE REAR GARCEN

- LOCATED IN THE POPULAR AREA OF GREENLANDS
- BREAKFAST KITCHEN
- CONSERVATORY
- MODERN FAMILY BATHROOM
- BLOCKPAVED DRIVEWAY AND STORAGE GARAGE