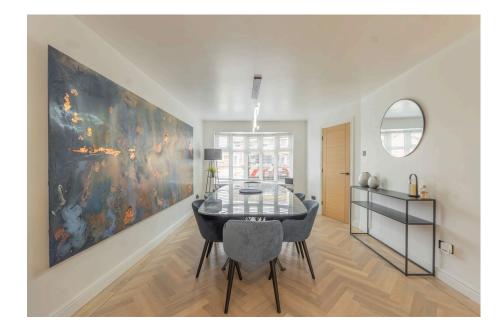

Stylish Open-Plan Living - Step inside to discover a stunning, openplan hub of the home, a thoughtfully designed kitchen, dining and living area ideal for modern family life. The kitchen boasts sleek wall and base units, a large central island with seating, integrated double oven, hob and extractor, fridge freezer and dishwasher. Natural light floods this space through bi-folding doors and a bespoke lantern rooflight, creating a seamless inside-outside living experience. The kitchen also leads to an inner hallway, giving access to a contemporary downstairs WC and a storage garage. The elegant dining area comfortably seats a table for 10, so perfect if you are a lover for entertaining.