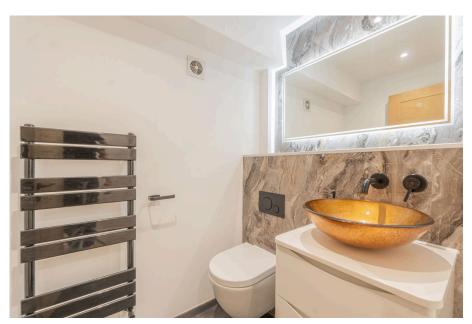

Family Friendly Design - Upstairs, the light and airy landing features a modern glass balustrade and provides access to all four bedrooms. The master bedroom is tastefully decorated, with two double-glazed windows and a concealed walk-in wardrobe. Three further well-proportioned bedrooms make this home ideal for a growing family. The stylish family bathroom includes a P-shaped bath with power shower overhead, a vanity wash basin, low-level WC, and a heated towel rail.