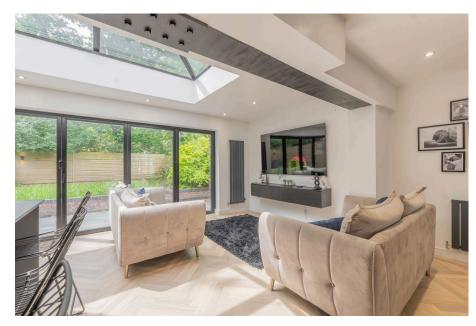

Stylish Open-Plan Living - Step inside to discover a stunning, openplan hub of the home, a thoughtfully designed kitchen, dining and living area ideal for modern family life. The kitchen boasts sleek wall and base units, a large central island with seating, integrated double oven, hob and extractor, fridge freezer and dishwasher. Natural light floods this space through bi-folding doors and a bespoke lantern rooflight, creating a seamless inside-outside living experience. The kitchen also leads to an inner hallway, giving access to a contemporary downstairs WC and a storage garage. The elegant dining area comfortably seats a table for 10, so perfect if you are a lover for entertaining.