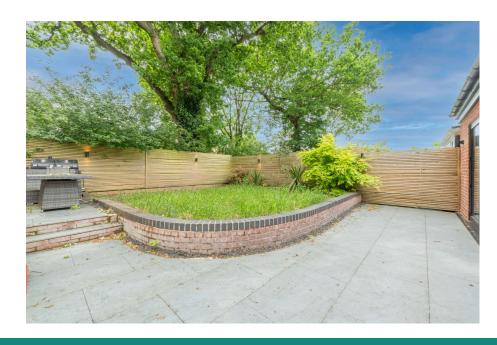

**Curb Appeal & Parking** - The property is fully double glazed and gas centrally heated throughout.

**Garden & Outdoor Space** - Outside, enjoy a private, well-maintained rear garden featuring a large paved patio with dwarf wall, leading to the lawn. A side gate offers convenient access to the front of the property.