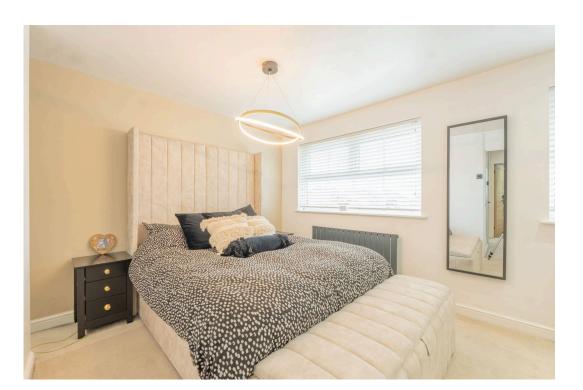

Family Friendly Design - Upstairs, the light and airy landing features a modern glass balustrade and provides access to all four bedrooms. The master bedroom is tastefully decorated, with two double-glazed windows and a concealed walk-in wardrobe. Three further well-proportioned bedrooms make this home ideal for a growing family. The stylish family bathroom includes a P-shaped bath with power shower overhead, a vanity wash basin, low-level WC, and a heated towel rail.