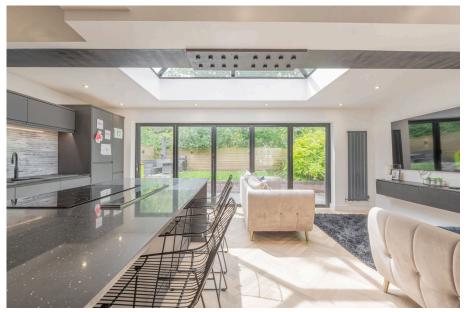

Stylish Open-Plan Living - Step inside to discover a stunning, openplan hub of the home, a thoughtfully designed kitchen, dining and living area ideal for modern family life. The kitchen boasts sleek wall and base units, a large central island with seating, integrated double oven, hob and extractor, fridge freezer and dishwasher. Natural light floods this space through bi-folding doors and a bespoke lantern rooflight, creating a seamless inside-outside living experience. The kitchen also leads to an inner hallway, giving access to a contemporary downstairs WC and a storage garage. The elegant dining area comfortably seats a table for 10, so perfect if you are a lover for entertaining.