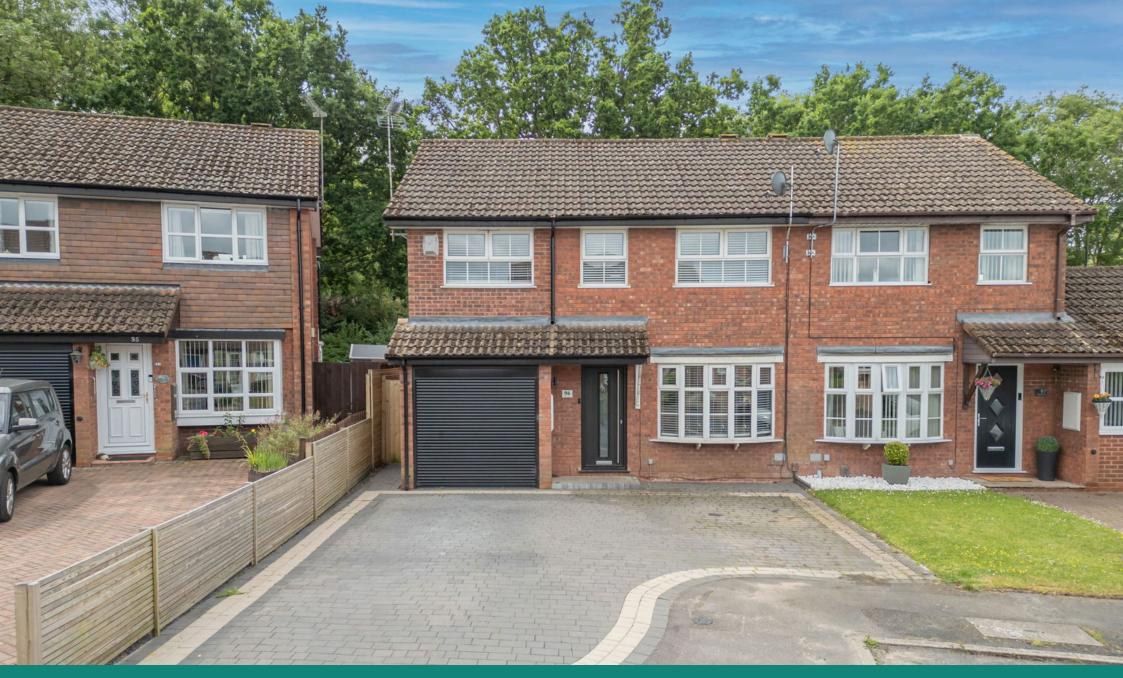

## Showstopper of a Home!

This beautifully upgraded four-bedroom semi-detached house is tucked away in a desirable cul-de-sac in the highly sought-after residential area of Oakenshaw South.

The property welcomes you with a generous block-paved driveway, offering ample parking for multiple vehicles.

**Curb Appeal & Parking** - The property is fully double glazed and gas centrally heated throughout.

**Garden & Outdoor Space** - Outside, enjoy a private, well-maintained rear garden featuring a large paved patio with dwarf wall, leading to the lawn. A side gate offers convenient access to the front of the property.