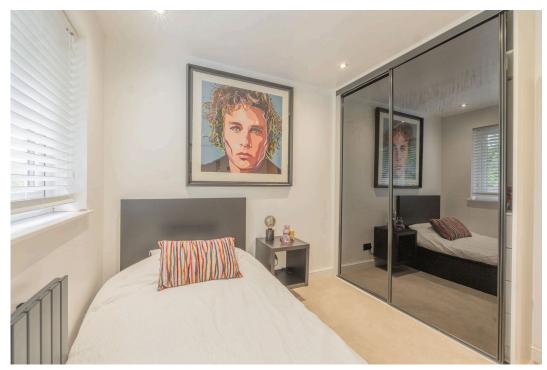

Family Friendly Design - Upstairs, the light and airy landing features a modern glass balustrade and provides access to all four bedrooms. The master bedroom is tastefully decorated, with two double-glazed windows and a concealed walk-in wardrobe. Three further well-proportioned bedrooms make this home ideal for a growing family. The stylish family bathroom includes a P-shaped bath with power shower overhead, a vanity wash basin, low-level WC, and a heated towel rail.