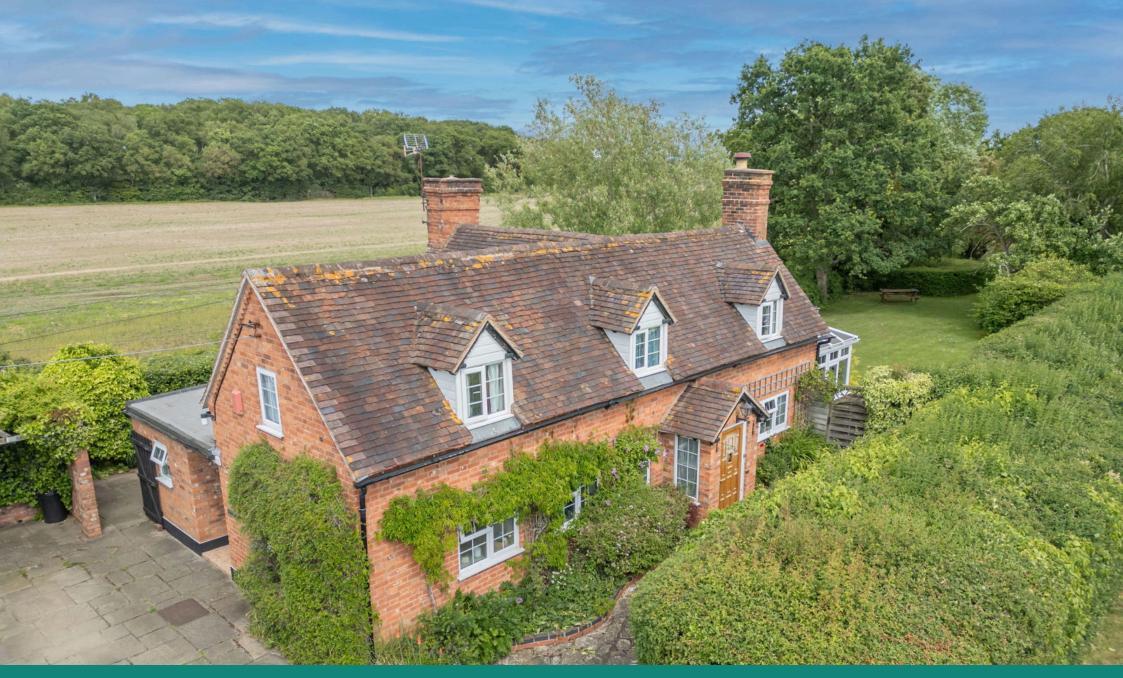

## Dene Cottage, Earls Common, Droitwich, WR9 7LB

Offers Over £675,000

 Charming Detached Country
Idyllic Rural Setting Cottage

Offers Character & Warmth
Versatile Living Space

Spacious Conservatory

Four Bedrooms

Potential for Modernisation

 Detached Garage & Outbuildings

· An additional 0.7 acre paddock available for purchase via separate negotiation

Strong Transport Links

A Hidden Countryside Gem, Full of Character, Charm & Plenty of Potential - Set within the peaceful hamlet of Earls Common, this delightful south-facing detached country cottage offers the very best of rural living, combining timeless charm with space, privacy, and panoramic countryside views. Nestled within approximately 0.65 of an acre of beautifully kept gardens (offering an additional 0.7 of an acre grounds, woodland and a wildflower paddock offered as a separate negotiation), this property is a rare opportunity to embrace an idyllic country lifestyle while remaining within easy reach of amenities, transport links, and highly regarded schools.