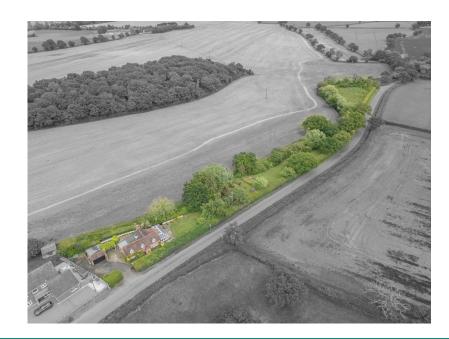

Potential for Modernisation

 Detached Garage & Outbuildings

· An additional 0.7 acre paddock available for purchase via separate negotiation

Strong Transport Links

A Hidden Countryside Gem, Full of Character, Charm & Plenty of Potential - Set within the peaceful hamlet of Earls Common, this delightful south-facing detached country cottage offers the very best of rural living, combining timeless charm with space, privacy, and panoramic countryside views. Nestled within approximately 0.65 of an acre of beautifully kept gardens (offering an additional 0.7 of an acre grounds, woodland and a wildflower paddock offered as a separate negotiation), this property is a rare opportunity to embrace an idyllic country lifestyle while remaining within easy reach of amenities, transport links, and highly regarded schools.