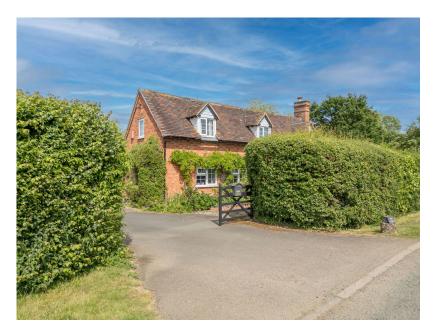

## Dene Cottage, Earls Common, Droitwich, WR9 7LB

Offers Over £675,000

 Charming Detached Country
Idyllic Rural Setting Cottage

Offers Character & Warmth
Versatile Living Space

Spacious Conservatory

Four Bedrooms

Potential for Modernisation

 Detached Garage & Outbuildings

· An additional 0.7 acre paddock available for purchase via separate negotiation

Strong Transport Links

A Hidden Countryside Gem, Full of Character, Charm & Plenty of Potential - Set within the peaceful hamlet of Earls Common, this delightful south-facing detached country cottage offers the very best of rural living, combining timeless charm with space, privacy, and panoramic countryside views. Nestled within approximately 0.65 of an acre of beautifully kept gardens (offering an additional 0.7 of an acre grounds, woodland and a wildflower paddock offered as a separate negotiation), this property is a rare opportunity to embrace an idyllic country lifestyle while remaining within easy reach of amenities, transport links, and highly regarded schools.