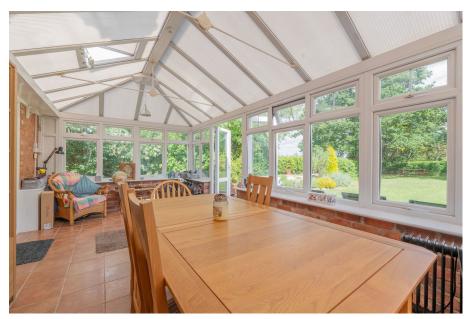

## Dene Cottage, Earls Common, Droitwich, WR9 7LB

Offers Over £675,000

 Charming Detached Country
Idyllic Rural Setting Cottage

Offers Character & Warmth
Versatile Living Space

Spacious Conservatory

Four Bedrooms

Potential for Modernisation

 Detached Garage & Outbuildings

· An additional 0.7 acre paddock available for purchase via separate negotiation

Strong Transport Links

A Hidden Countryside Gem, Full of Character, Charm & Plenty of Potential - Set within the peaceful hamlet of Earls Common, this delightful south-facing detached country cottage offers the very best of rural living, combining timeless charm with space, privacy, and panoramic countryside views. Nestled within approximately 0.65 of an acre of beautifully kept gardens (offering an additional 0.7 of an acre grounds, woodland and a wildflower paddock offered as a separate negotiation), this property is a rare opportunity to embrace an idyllic country lifestyle while remaining within easy reach of amenities, transport links, and highly regarded schools.