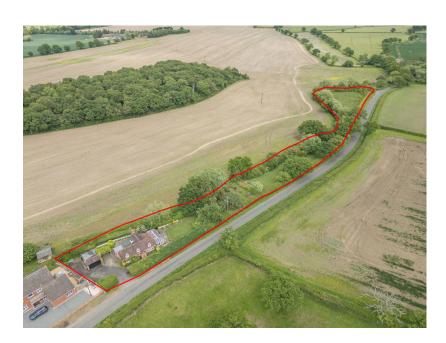

Potential for Modernisation

 Detached Garage & Outbuildings

· An additional 0.7 acre paddock available for purchase via separate negotiation

Strong Transport Links

A Hidden Countryside Gem, Full of Character, Charm & Plenty of Potential - Set within the peaceful hamlet of Earls Common, this delightful south-facing detached country cottage offers the very best of rural living, combining timeless charm with space, privacy, and panoramic countryside views. Nestled within approximately 0.65 of an acre of beautifully kept gardens (offering an additional 0.7 of an acre grounds, woodland and a wildflower paddock offered as a separate negotiation), this property is a rare opportunity to embrace an idyllic country lifestyle while remaining within easy reach of amenities, transport links, and highly regarded schools.