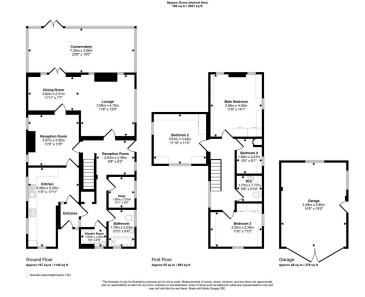

## Dene Cottage, Earls Common, Droitwich, WR9 7LB

Offers Over £675,000

 Charming Detached Country
Idyllic Rural Setting Cottage

Offers Character & Warmth
Versatile Living Space

Spacious Conservatory

Four Bedrooms

Potential for Modernisation

 Detached Garage & Outbuildings

· An additional 0.7 acre paddock available for purchase via separate negotiation

Strong Transport Links

A Hidden Countryside Gem, Full of Character, Charm & Plenty of Potential - Set within the peaceful hamlet of Earls Common, this delightful south-facing detached country cottage offers the very best of rural living, combining timeless charm with space, privacy, and panoramic countryside views. Nestled within approximately 0.65 of an acre of beautifully kept gardens (offering an additional 0.7 of an acre grounds, woodland and a wildflower paddock offered as a separate negotiation), this property is a rare opportunity to embrace an idyllic country lifestyle while remaining within easy reach of amenities, transport links, and highly regarded schools.