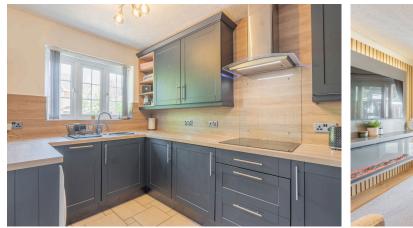

## Hoveton Close, Greenlands, Redditch, B98 7HW

Offers Over £280,000

🍋 3 📛 2 🚘 2

- MODERN AND STYLISH THROUGHOUT
- STUNNING BREAKFAST KITCHEN
- LARGE CONSERVATORY
- WRAP AROUND PRIVATE REAR GARDEN
- DOUBLE GLAZED AND GAS CENTRAL HEATED