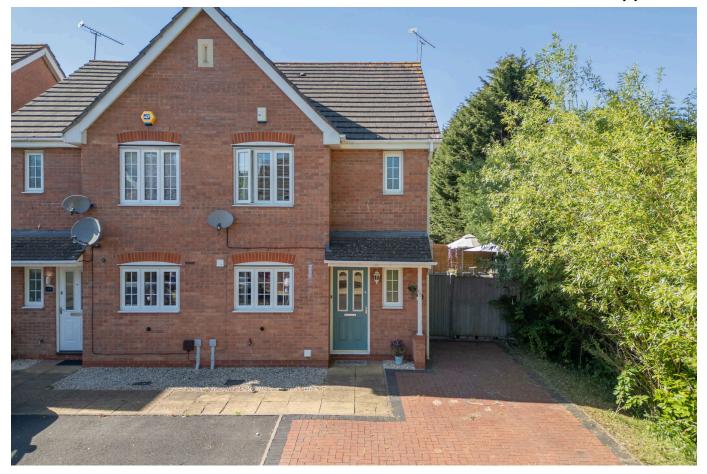

## Hoveton Close, Greenlands, Redditch, B98 7HW

Offers Over £280,000

🍋 3 📛 2 🚘 2

- MODERN AND STYLISH THROUGHOUT
- STUNNING BREAKFAST KITCHEN
- LARGE CONSERVATORY
- WRAP AROUND PRIVATE REAR GARDEN
- DOUBLE GLAZED AND GAS CENTRAL HEATED

- THREE BEDROOM SEMI-DETACHED HOME
- GENEROUS LOUNGE DINER
- FAMILY BATHROOM
- OFF ROAD PAKING FOR TWO VEHICLES
- A MUST SEE HOME TO FULLY APPRECIATE WHAT IS ON OFFER

**Modern Comfort Meets Spacious Living -** Welcome to this stylishly updated, three-bedroom semi-detached home, set on an enviable corner plot in the popular area of Greenlands, Redditch. Immaculately presented and thoughtfully upgraded, this property offers modern living at its best, ideal for families, professionals, or anyone looking to move straight in with zero hassle.