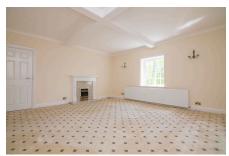

## **Key Features**

- Top floor apartment in a grand period building
- Dual-aspect dining room & character-rich sitting room
- · En-suite WC to guest room
- · Beautiful communal grounds
- · No upward chain