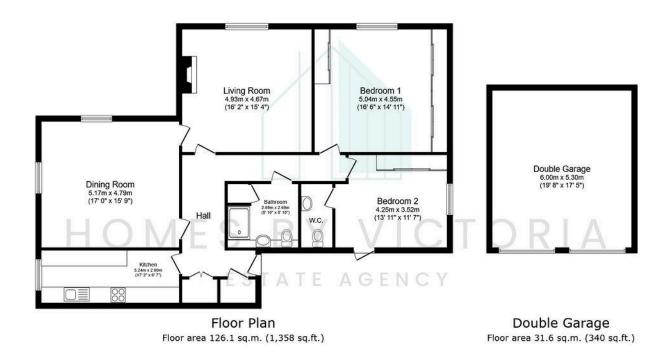

Total floor area: 157.8 sq.m. (1,698 sq.ft.)

This floor plan is for illustrative purposes only. It is not drawn to scale. Any measurements, floor areas (including any total floor area), openings and orientations are approximate. No details are guaranteed, they cannot be relied upon for any purpose and do not form any part of any agreement. No liability is taken for any error, omission or misstatement. A party must rely upon its own inspection(s).