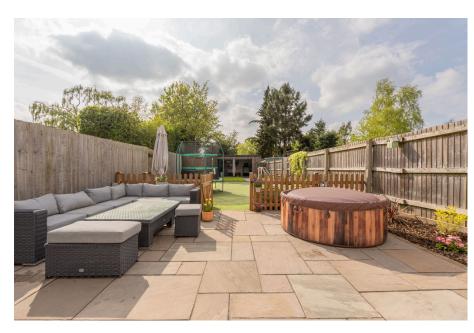

Outside, the property continues to impress. A large driveway provides ample off-road parking and access to the integral garage. The south-facing rear garden is a sun-drenched sanctuary, featuring a stylish and extended paved patio, maintenance-free artificial lawn and secure fenced boundaries with side access. At the rear, discover a detached, fully equipped summer house with bi-fold doors, guest WC electrical power and internet, ideal as a games room, home office, or gym.