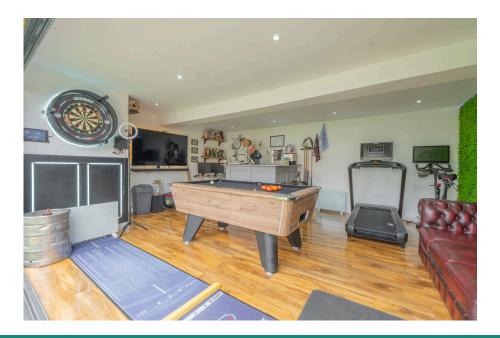

Outside, the property continues to impress. A large driveway provides ample off-road parking and access to the integral garage. The south-facing rear garden is a sun-drenched sanctuary, featuring a stylish and extended paved patio, maintenance-free artificial lawn and secure fenced boundaries with side access. At the rear, discover a detached, fully equipped summer house with bi-fold doors, guest WC electrical power and internet, ideal as a games room, home office, or gym.