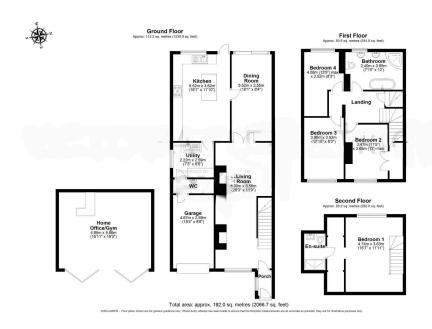

## Prepare to be impressed by this exceptional, show-stopping home!

Nestled in the highly sought-after district of Headless Cross, Redditch, this stunning four-bedroom semi-detached property has been lovingly modernised to an impeccable standard, offering luxurious living spaces and stylish design throughout.

Step inside via the welcoming enclosed porch and discover a generously proportioned lounge bathed in natural light, featuring a charming log burner and elegant ceiling spotlights, perfect for cosy evenings. A separate dining room with patio doors seamlessly connects indoor and outdoor living, leading to the beautifully landscaped rear garden. The heart of the home, the stunning Breakfast Kitchen, is a true chef's delight, complete with a range of sleek wall and base units, an island breakfast bar and space for a range cooker. The separate utility room is thoughtfully equipped with ample storage, sink and access to a convenient downstairs WC, which also gives internal access to the garage.

Upstairs, the first floor hosts three generously sized bedrooms and a luxurious family bathroom, featuring a free-standing bath, shower enclosure, dual wash basins, and WC, perfect for relaxing in style. The crowning jewel is the master suite on the second floor, offering a walk-through dressing area, an air conditioning unit, and a private en-suite shower room for that boutique hotel feel.

Outside, the property continues to impress. A large driveway provides ample off-road parking and access to the integral garage. The south-facing rear garden is a sun-drenched sanctuary, featuring a stylish and extended paved patio, maintenance-free artificial lawn and secure fenced boundaries with side access. At the rear, discover a detached, fully equipped summer house with bi-fold doors, guest WC electrical power and internet, ideal as a games room, home office, or gym.