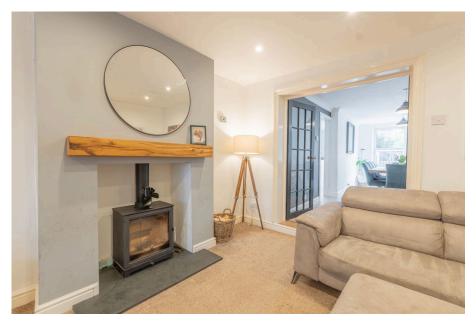

Step inside via the welcoming enclosed porch and discover a generously proportioned lounge bathed in natural light, featuring a charming log burner and elegant ceiling spotlights, perfect for cosy evenings. A separate dining room with patio doors seamlessly connects indoor and outdoor living, leading to the beautifully landscaped rear garden. The heart of the home, the stunning Breakfast Kitchen, is a true chef's delight, complete with a range of sleek wall and base units, an island breakfast bar and space for a range cooker. The separate utility room is thoughtfully equipped with ample storage, sink and access to a convenient downstairs WC, which also gives internal access to the garage.