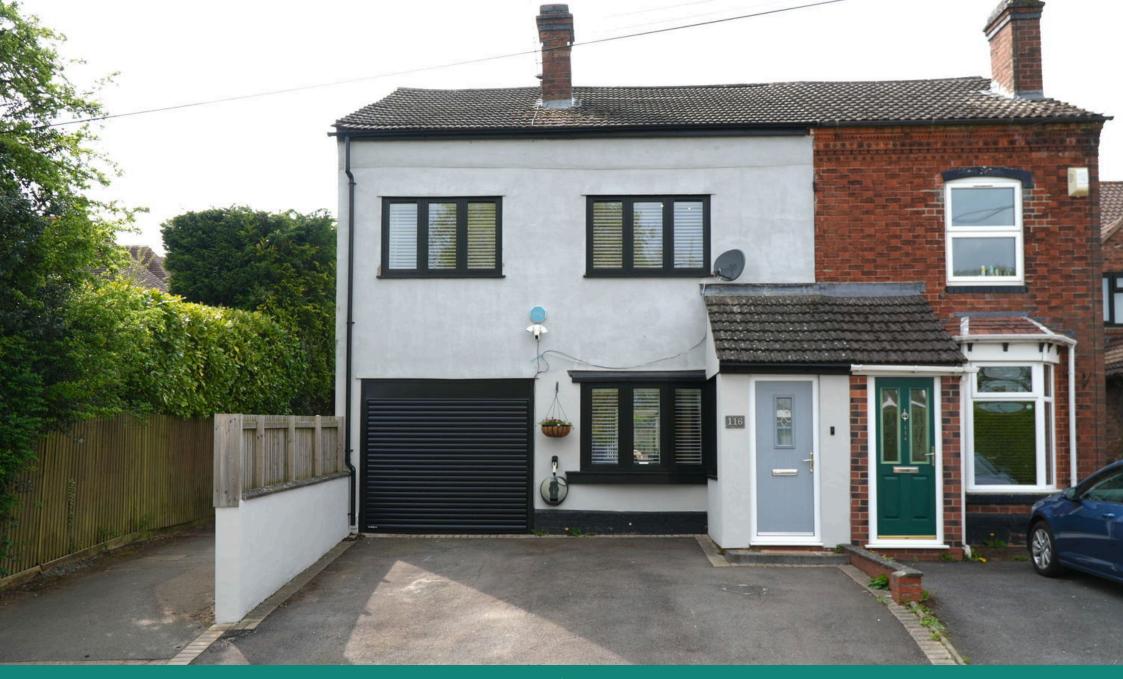

## Prepare to be impressed by this exceptional, show-stopping home!

Nestled in the highly sought-after district of Headless Cross, Redditch, this stunning four-bedroom semi-detached property has been lovingly modernised to an impeccable standard, offering luxurious living spaces and stylish design throughout.

Outside, the property continues to impress. A large driveway provides ample off-road parking and access to the integral garage. The south-facing rear garden is a sun-drenched sanctuary, featuring a stylish and extended paved patio, maintenance-free artificial lawn and secure fenced boundaries with side access. At the rear, discover a detached, fully equipped summer house with bi-fold doors, guest WC electrical power and internet, ideal as a games room, home office, or gym.

The property is fully gas central heated, newly replaced double glazing throughout (2025), has an EPC rating of D and falls into the council band D.

Location, location, location! Situated in the vibrant community of