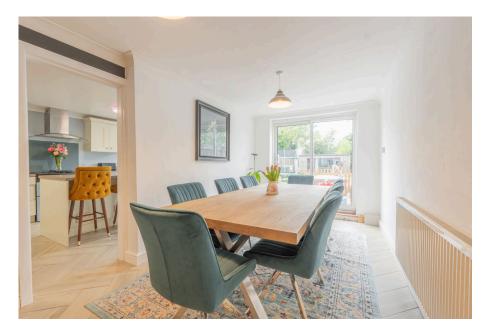

Step inside via the welcoming enclosed porch and discover a generously proportioned lounge bathed in natural light, featuring a charming log burner and elegant ceiling spotlights, perfect for cosy evenings. A separate dining room with patio doors seamlessly connects indoor and outdoor living, leading to the beautifully landscaped rear garden. The heart of the home, the stunning Breakfast Kitchen, is a true chef's delight, complete with a range of sleek wall and base units, an island breakfast bar and space for a range cooker. The separate utility room is thoughtfully equipped with ample storage, sink and access to a convenient downstairs WC, which also gives internal access to the garage.