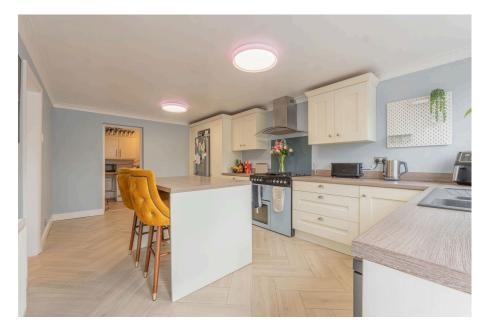

Step inside via the welcoming enclosed porch and discover a generously proportioned lounge bathed in natural light, featuring a charming log burner and elegant ceiling spotlights, perfect for cosy evenings. A separate dining room with patio doors seamlessly connects indoor and outdoor living, leading to the beautifully landscaped rear garden. The heart of the home, the stunning Breakfast Kitchen, is a true chef's delight, complete with a range of sleek wall and base units, an island breakfast bar and space for a range cooker. The separate utility room is thoughtfully equipped with ample storage, sink and access to a convenient downstairs WC, which also gives internal access to the garage.