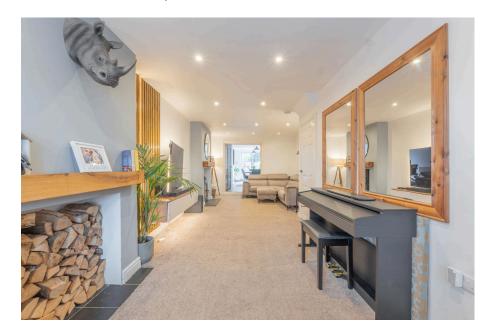

Step inside via the welcoming enclosed porch and discover a generously proportioned lounge bathed in natural light, featuring a charming log burner and elegant ceiling spotlights, perfect for cosy evenings. A separate dining room with patio doors seamlessly connects indoor and outdoor living, leading to the beautifully landscaped rear garden. The heart of the home, the stunning Breakfast Kitchen, is a true chef's delight, complete with a range of sleek wall and base units, an island breakfast bar and space for a range cooker. The separate utility room is thoughtfully equipped with ample storage, sink and access to a convenient downstairs WC, which also gives internal access to the garage.