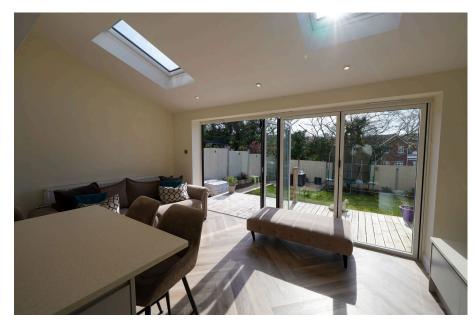

The open-plan kitchen, dining and family room is a true centrepiece, expertly designed for both everyday life and entertaining. Featuring Herringbone flooring, Quartz countertops, a feature island, and top-of-the-line integrated Neff appliances, it flows seamlessly into the family area where ceiling lanterns and bi-folding doors flood the space with natural light and connect beautifully to the rear garden.