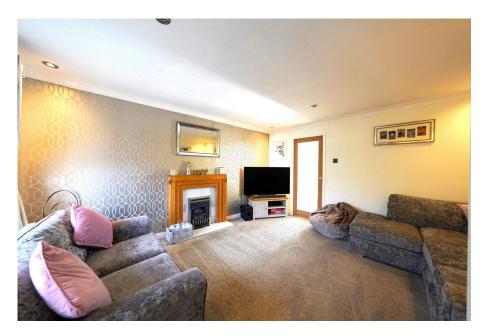

## **Accommodation Highlights**

Step through the welcoming entrance hallway and you're greeted by a warm and inviting atmosphere. To the front, the bay-fronted lounge provides a tranquil space to relax, complete with a feature fireplace and inset gas fire, while to the rear lies the show-stopping heart of the home.