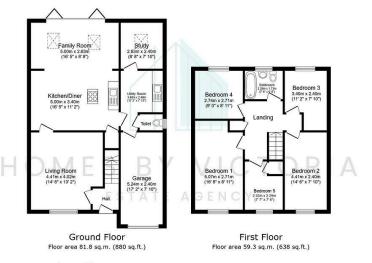

Total floor area: 141.1 sq.m. (1,519 sq.ft.)

This floor plan is for illustrative purposes only. It is not drawn to scale. Any measurements, floor areas (including any total floor area), openings and orientations are approximate. No details are guaranteed, they cannot be relied upon for any purpose and do not form any part of any agreement. No liability is taken for any error, omission of microtatement. A party must rely upon the rown incention (c).