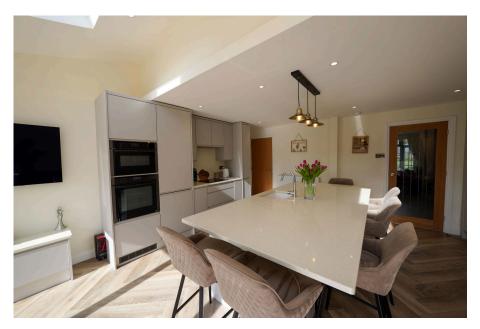

The open-plan kitchen, dining and family room is a true centrepiece, expertly designed for both everyday life and entertaining. Featuring Herringbone flooring, Quartz countertops, a feature island, and top-of-the-line integrated Neff appliances, it flows seamlessly into the family area where ceiling lanterns and bi-folding doors flood the space with natural light and connect beautifully to the rear garden.