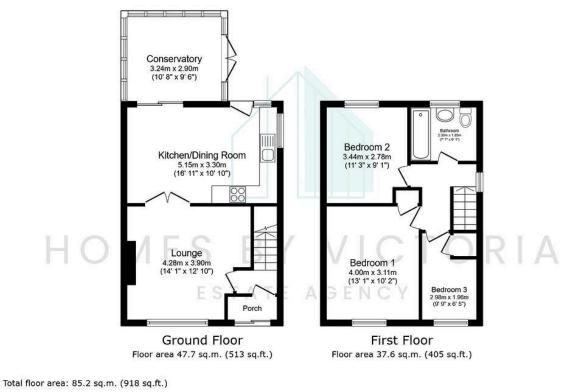

- POPULAR RESIDENTIAL LOCATION
- KITCHEN DINER
- THREE BEDROOMS
- BEAUTIFUL REAR GARDEN
- COUNCIL TAX BAND AND EPC RATING 'C'

This floor plan is for illustrative purposes only. It is not drawn to scale. Any measurements, floor areas (including any total floor area), openings and orientations are approximate. No details are guaranteed, they cannot be relied upon for any purpose and do not form any part of any agreement. No liability is taken for any error, omission or misstatement. A party must rely upon its own inspection(s).