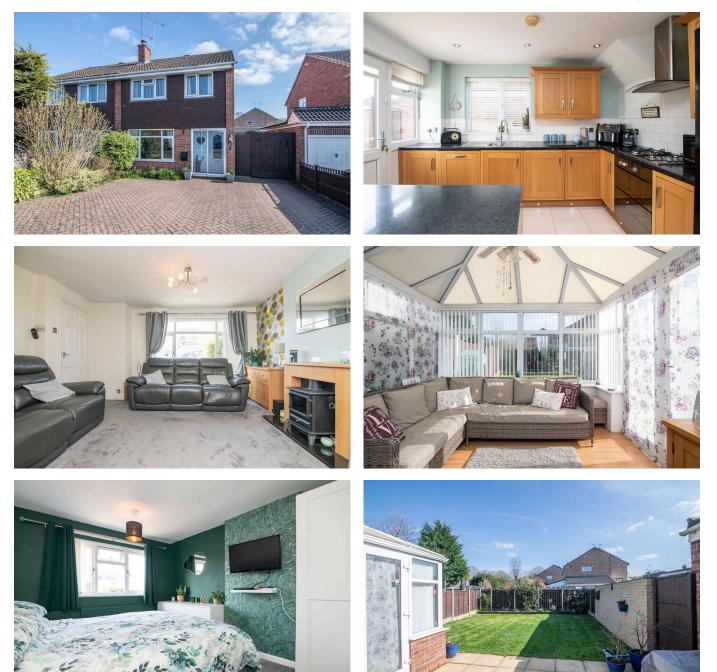

## Barford Close, Matchborough East, Redditch, B98 0BA

Offers Over £270,000

**⊨** 3 **⊢** 1 **⊆** 2

## homesbyvictoria.co.uk

victoria@homesbyvictoria | 07833 136521

FOR M HOMES MIDLANDS LIMITED trading as Homes By Victoria Company Number: 13688840 VAT no: 470190115

- WELL PRESENTED SEMI-DETACHED PROPERTY
- SPACIOUS LOUNGE
- GENEROUS SIZED CONSERVATORY
- FAMILY BATHROOM
- BLOCK PAVED DRIVWEAY

- POPULAR RESIDENTIAL LOCATION
- KITCHEN DINER
- THREE BEDROOMS
- BEAUTIFUL REAR GARDEN
- COUNCIL TAX BAND AND EPC RATING 'C'

This floor plan is for illustrative purposes only. It is not drawn to scale. Any measurements, floor areas (including any total floor area), openings and orientations are approximate. No details are guaranteed, they cannot be relied upon for any purpose and do not form any part of any agreement. No liability is taken for any error, omission or misstatement. A party must rely upon its own inspection(s).

Nestled in the sought-after area of Matchborough East, this beautifully presented three-bedroom semi-detached home is ready for its next owners. This move-in ready home is a fantastic opportunity for families, first-time buyers, or those looking to upsize