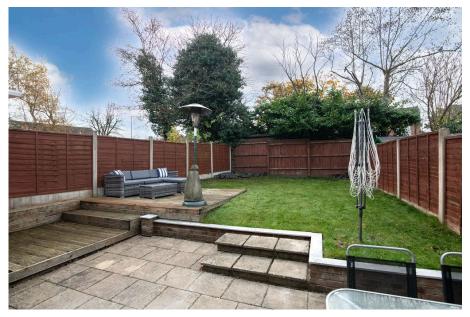

The property continues to impress with its outdoor features. The beautifully landscaped rear garden features a generous patio area, further decked area ideal for entertaining and a well maintained lawn, a perfect space for hosting summer barbecues or relaxing with family & friends. Convenient access to a utility area located at the rear of the garage, adding practicality to the home. A tandem garage providing ample space for storage or workshop and block paved driveway to the front.