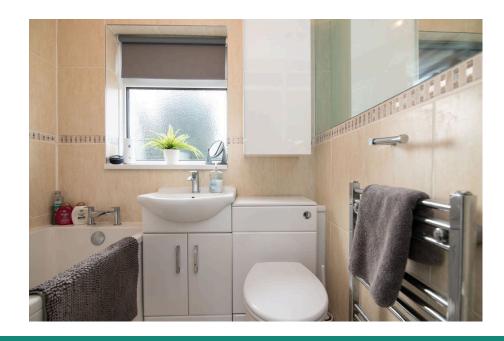

Upstairs, the master bedroom is positioned to the rear aspect and is a true retreat, featuring built-in wardrobes. Two additional well-proportioned bedrooms provide flexibility for family, guests or home office needs. The family bathroom comprises a vanity low level we and wash basin with storage, panelled bath with shower over and heated towel rail.