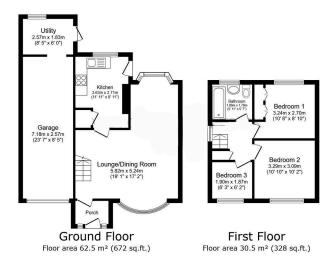

TOTAL: 93.0 m<sup>2</sup> (1,001 sq.ft.)

This floor plan is for illustrative purposes only. It is not drawn to scale. Any measurements, floor areas (including any total floor area), openings and orientations are approximate. No details are guaranteed, they cannot be relied upon for any purpose and do not form any part of any agreement. No liability is taken for any error, omission or misstatement. An anary must rely upon its own insection(s).