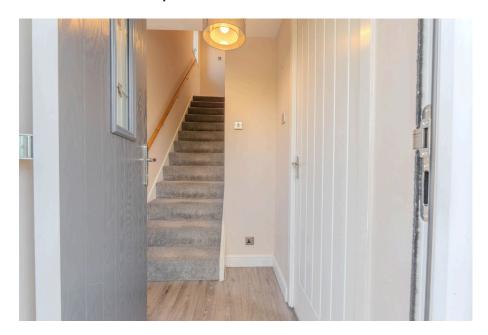

Upon entering, you are welcomed by an inviting hallway, leading to a spacious lounge filled with natural light. The modern kitchen/diner is thoughtfully designed with gloss wall and base units, an integrated double oven and hob, a breakfast bar, and convenient understairs storage, while offering direct access to the garden. A versatile dual-aspect family room also opens to the garden, providing flexible space for a home office, playroom or additional living area.

Upstairs, the landing features built-in storage and leads to three well-proportioned bedrooms, including a master bedroom with fitted wardrobes. A contemporary shower room completes the first-floor accommodation.