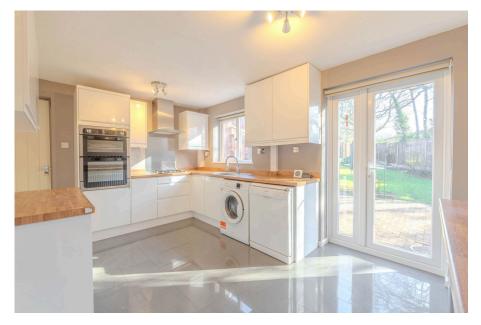

Upon entering, you are welcomed by an inviting hallway, leading to a spacious lounge filled with natural light. The modern kitchen/diner is thoughtfully designed with gloss wall and base units, an integrated double oven and hob, a breakfast bar, and convenient understairs storage, while offering direct access to the garden. A versatile dual-aspect family room also opens to the garden, providing flexible space for a home office, playroom or additional living area.