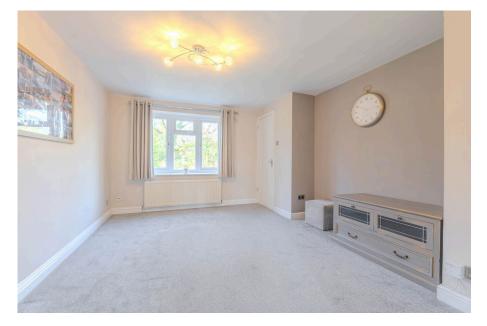

Upon entering, you are welcomed by an inviting hallway, leading to a spacious lounge filled with natural light. The modern kitchen/diner is thoughtfully designed with gloss wall and base units, an integrated double oven and hob, a breakfast bar, and convenient understairs storage, while offering direct access to the garden. A versatile dual-aspect family room also opens to the garden, providing flexible space for a home office, playroom or additional living area.