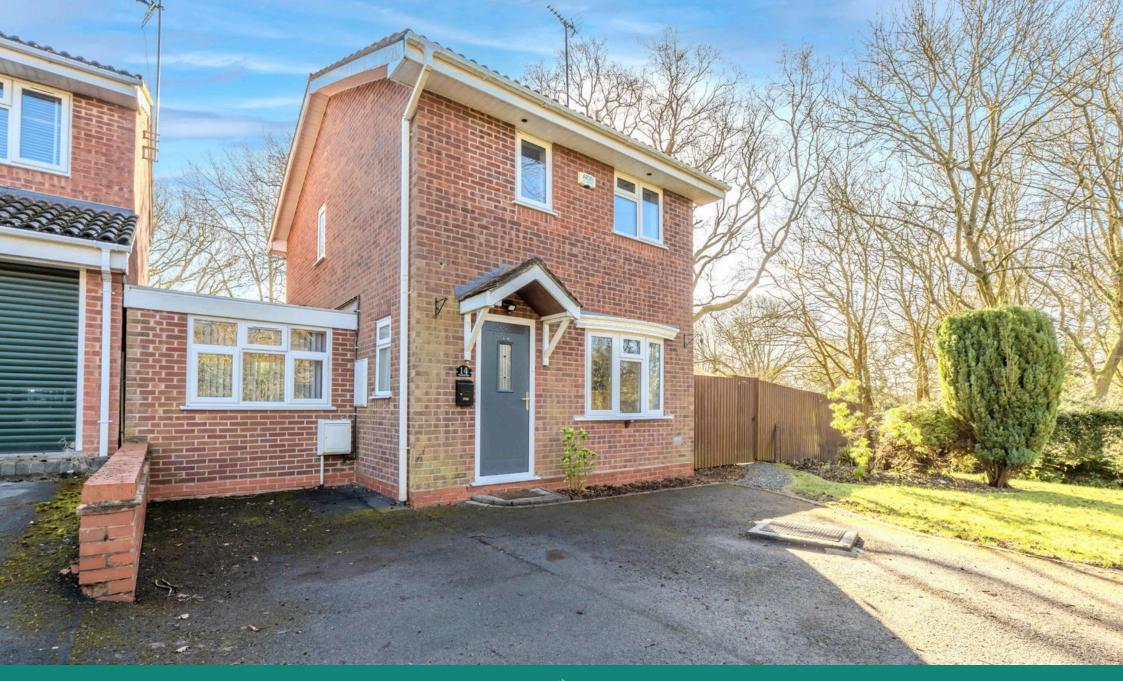

## OFFERED TO THE MARKET CHAIN FREE! Beautifully Presented Three-Bedroom Detached Home in Headless Cross

Nestled in a desirable and private corner position in the sought-after area of Headless Cross, this beautifully appointed three-bedroom detached property is offered with no upward chain. Boasting generous front and rear gardens, off-road parking, and excellent potential for extension (subject to planning permission), this home presents an outstanding opportunity for families and professionals alike.

Set on a spacious corner plot, the home enjoys beautifully maintained gardens to both the front and rear. The front offers a lawned fore-garden with off-road parking, while the wrap-around rear garden boasts a paved patio, a lawn, an additional raised seating area, and a dedicated play area, all enclosed by secure fencing and gated side access. The garden is surrounded by mature trees for privacy and a scenic outlook.