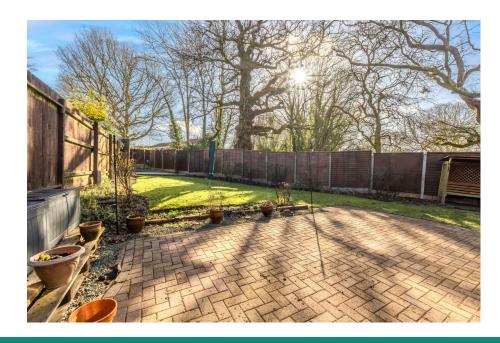

Set on a spacious corner plot, the home enjoys beautifully maintained gardens to both the front and rear. The front offers a lawned fore-garden with off-road parking, while the wrap-around rear garden boasts a paved patio, a lawn, an additional raised seating area, and a dedicated play area, all enclosed by secure fencing and gated side access. The garden is surrounded by mature trees for privacy and a scenic outlook.