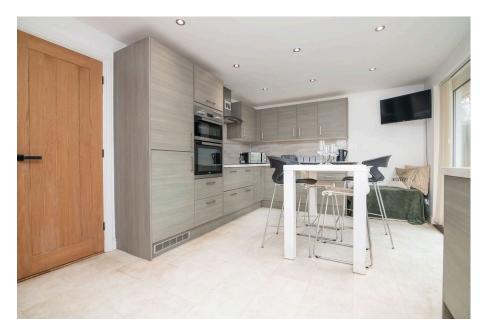

At the rear of the home, the impressive kitchen diner spans the full width of the property, flooded with natural light from large windows and a glazed door leading to the rear garden. Sleek, modern cabinetry and high-quality integrated appliances make this space as functional as it is stylish, ideal for everything from casual breakfasts to lively dinner parties. A convenient side door provides easy access to the carport, adding to the home's practicality.