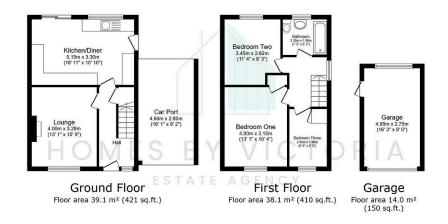

- SEMI-DETACHED FAMILY HOME
- LOUNGE WITH FEATURE LOG BURNER
- RE-FITTED SHOWER ROOM
- DRIVEWAY, CARPORT AND DETACHED SINGLE GARAGE
- EPC C & COUNCIL TAX C

TOTAL: 91.2 m<sup>2</sup> (981 sq.ft.)

his floor plan is for illustrative purposes only. It is not drawn to scale. Any measurements, floor areas (including any total floor area), openings and orientations are proximate. No details are guaranteed, they cannot be relied upon for any purpose and do not form any part of any agreement. No liability is taken for any error, omission or