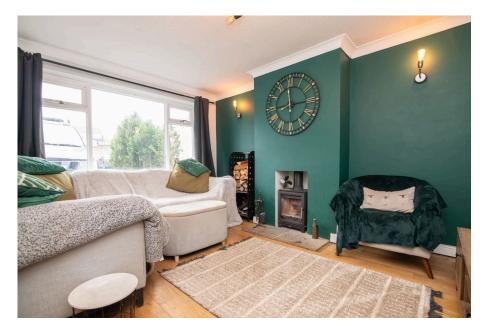

As you step through the welcoming entrance hall, you are immediately drawn into the inviting lounge, where a striking feature log burner takes centre stage, creating a warm and relaxing atmosphere, perfect for unwinding after a long day.