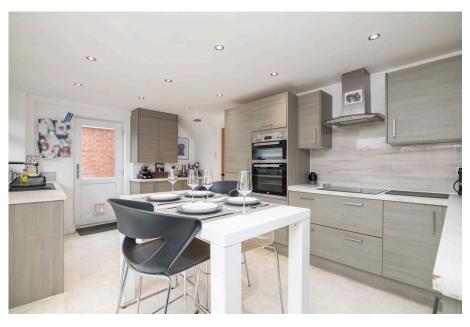

At the rear of the home, the impressive kitchen diner spans the full width of the property, flooded with natural light from large windows and a glazed door leading to the rear garden. Sleek, modern cabinetry and high-quality integrated appliances make this space as functional as it is stylish, ideal for everything from casual breakfasts to lively dinner parties. A convenient side door provides easy access to the carport, adding to the home's practicality.