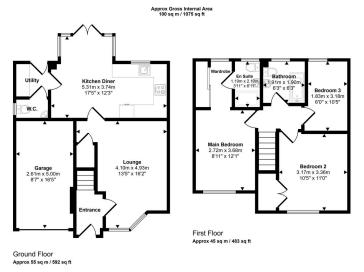

To the front, a spacious tarmac driveway provides ample parking and leads to the single garage, complete with lighting and electrics.

This floorplan is only for illustrative purposes and is not to scale. Measurements of rooms, doors, windows, and any items are approximate and no responsibility is taken for any error, omission or mis-statement, loons of items such as bathroom suites are representations only and may not look like the real items, Made with Made Snapoy 360.