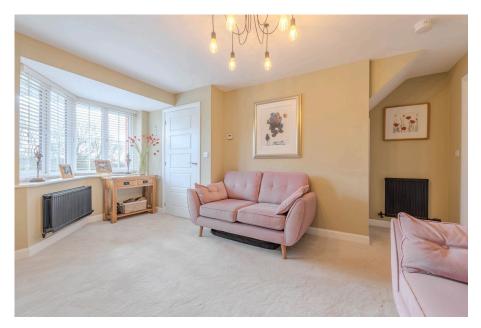

Step inside, and you are welcomed into a bright and airy hallway, providing access to the stylish lounge, a generously sized space featuring a contemporary panelled wall and a convenient understairs storage cupboard. Moving through to the rear of the home, the stunning open-plan kitchen diner is bathed in natural light, offering an impressive selection of wall and base units, ample work surfaces, and integrated appliances, including an oven, hob, extractor, and dishwasher. This inviting space is perfect for both family meals and entertaining, with patio doors seamlessly extending the living area into the spectacular garden.