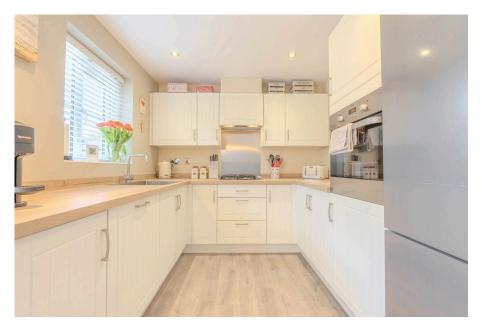

Step inside, and you are welcomed into a bright and airy hallway, providing access to the stylish lounge, a generously sized space featuring a contemporary panelled wall and a convenient understairs storage cupboard. Moving through to the rear of the home, the stunning open-plan kitchen diner is bathed in natural light, offering an impressive selection of wall and base units, ample work surfaces, and integrated appliances, including an oven, hob, extractor, and dishwasher. This inviting space is perfect for both family meals and entertaining, with patio doors seamlessly extending the living area into the spectacular garden.