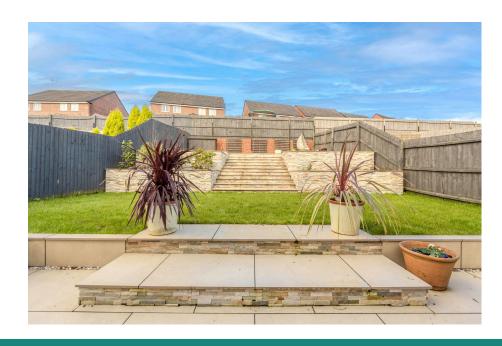

Now, let's talk about the incredible rear garden, a true sanctuary! Recently reimagined to create a serene outdoor retreat, this tiered masterpiece features a large porcelain-tiled patio spanning the width of the property, leading up shallow steps to two beautifully maintained lawned areas and a second tiled seating space, perfect for relaxing or entertaining. The garden is fully enclosed with fenced boundaries and benefits from an outdoor tap, electric socket, and side-gated access for ease and security.