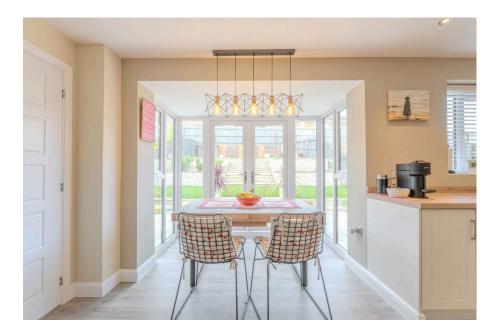

Step inside, and you are welcomed into a bright and airy hallway, providing access to the stylish lounge, a generously sized space featuring a contemporary panelled wall and a convenient understairs storage cupboard. Moving through to the rear of the home, the stunning open-plan kitchen diner is bathed in natural light, offering an impressive selection of wall and base units, ample work surfaces, and integrated appliances, including an oven, hob, extractor, and dishwasher. This inviting space is perfect for both family meals and entertaining, with patio doors seamlessly extending the living area into the spectacular garden.