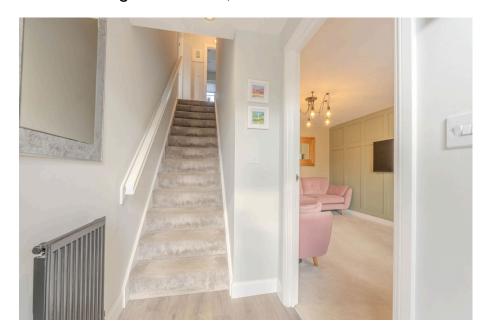

Step inside, and you are welcomed into a bright and airy hallway, providing access to the stylish lounge, a generously sized space featuring a contemporary panelled wall and a convenient understairs storage cupboard. Moving through to the rear of the home, the stunning open-plan kitchen diner is bathed in natural light, offering an impressive selection of wall and base units, ample work surfaces, and integrated appliances, including an oven, hob, extractor, and dishwasher. This inviting space is perfect for both family meals and entertaining, with patio doors seamlessly extending the living area into the spectacular garden.