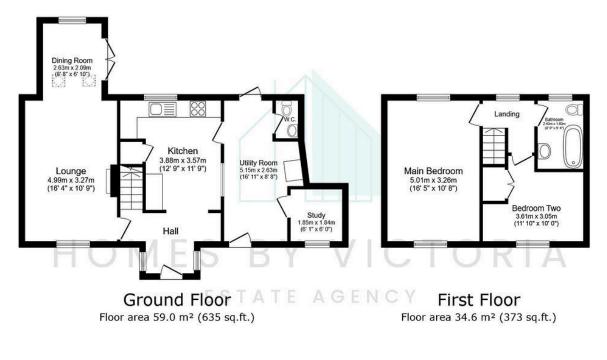

TOTAL: 93.6 m<sup>2</sup> (1,008 sq.ft.)

This floor plan is for illustrative purposes only. It is not drawn to scale. Any measurements, floor areas (including any total floor area), openings and orientations are approximate. No details are guaranteed, they cannot be relied upon for any purpose and do not form any part of any agreement. No liability is taken for any error, omission or misstatement. A party must rely upon its own inspection(s).