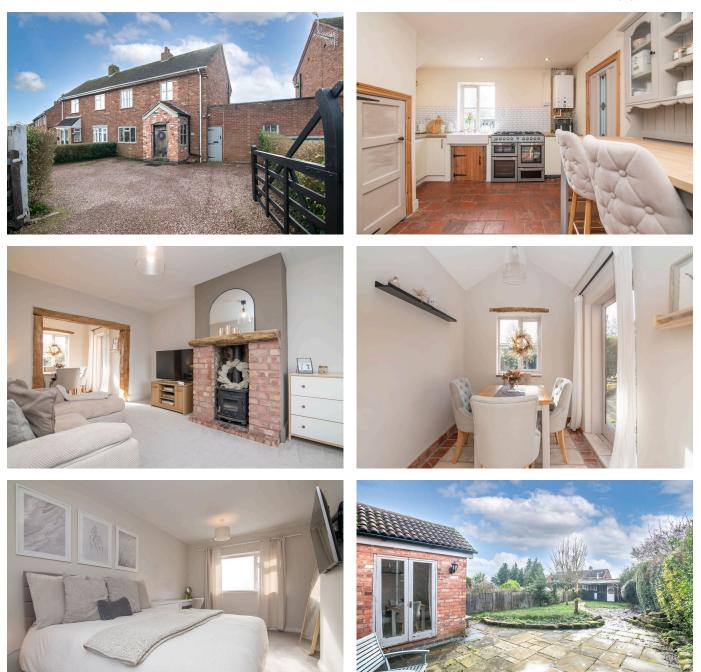

- CHARACTERFUL SEMI DETACHED HOME
- BREAKFAST KITCHEN
- DINING AREA
- TWO BEDROOMS
- GENEROUS GATED DRIVEWAY

- POPULAR LOCATION OF BROMSGROVE
- SPACIOUS LOUNGE WITH LOG BURNER
- UTILITY ROOM AND DOWNSTAIRS WC
- DELIGHTFUL REAR GARDEN AND WORKSHOP
- EXCELLENT SCHOOL CATCHMENT AREA

**Charming & Characterful Home in the Heart of Bromsgrove** - Nestled in the sought-after location of Bromsgrove, this delightful property exudes charm and curb appeal from the moment you arrive. Accessed via a gated, stoned driveway, the home welcomes you with its attractive reclaimed brick extended entrance hallway, setting the tone for the character and warmth found throughout.