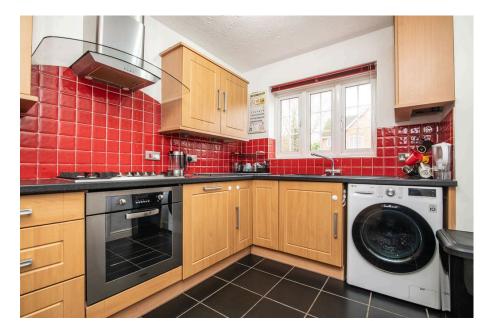

Upon entering, you are welcomed into a bright entrance hallway leading to a well-appointed fitted kitchen at the front of the property. The spacious lounge/diner at the rear provides an inviting space for relaxation and entertaining, seamlessly extending into a generous conservatory with double doors opening onto the rear garden. A convenient downstairs WC completes the ground floor layout.

 POPULAR RESIDENTIAL LOCATION OF GREENLANDS

SEMI-DETACHED FAMILY HOME

FITTED KITCHEN

LOUNGE DINER

CONSERVATORY

DOWNSTAIRS WC

 MASTER BEDROOM WITH EN-SUITE TWO FURTHER BEDROOMS

FAMILY BATHROOM