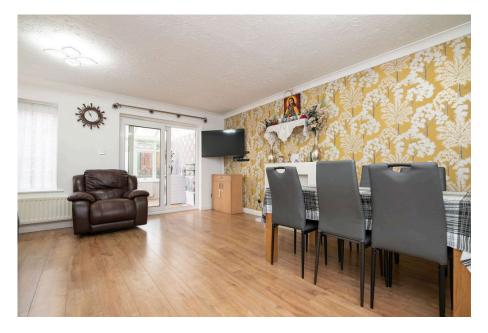

Upon entering, you are welcomed into a bright entrance hallway leading to a well-appointed fitted kitchen at the front of the property. The spacious lounge/diner at the rear provides an inviting space for relaxation and entertaining, seamlessly extending into a generous conservatory with double doors opening onto the rear garden. A convenient downstairs WC completes the ground floor layout.