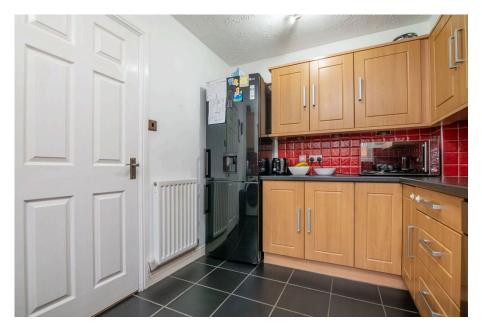

Upon entering, you are welcomed into a bright entrance hallway leading to a well-appointed fitted kitchen at the front of the property. The spacious lounge/diner at the rear provides an inviting space for relaxation and entertaining, seamlessly extending into a generous conservatory with double doors opening onto the rear garden. A convenient downstairs WC completes the ground floor layout.

 POPULAR RESIDENTIAL LOCATION OF GREENLANDS

SEMI-DETACHED FAMILY HOME

FITTED KITCHEN

LOUNGE DINER

CONSERVATORY

DOWNSTAIRS WC

 MASTER BEDROOM WITH EN-SUITE TWO FURTHER BEDROOMS

FAMILY BATHROOM