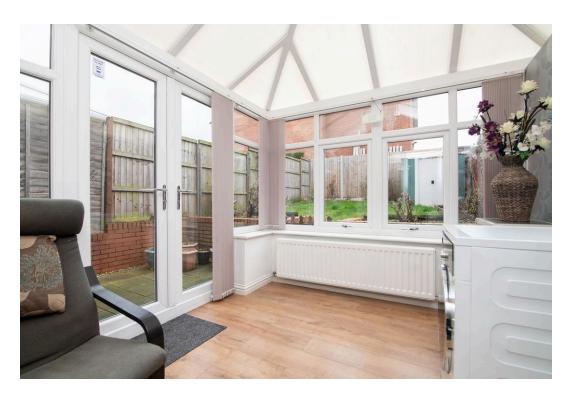

Upon entering, you are welcomed into a bright entrance hallway leading to a well-appointed fitted kitchen at the front of the property. The spacious lounge/diner at the rear provides an inviting space for relaxation and entertaining, seamlessly extending into a generous conservatory with double doors opening onto the rear garden. A convenient downstairs WC completes the ground floor layout.