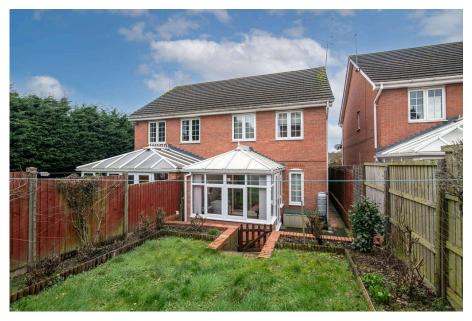

Externally, the property boasts an enclosed rear garden, perfect for outdoor enjoyment, with a paved patio area ideal for summer entertaining, a raised lawn bordered by a dwarf retaining wall with planted flower beds, and fenced boundaries for privacy. A side gate provides additional access. To the front, there is off-road parking for two vehicles.

 PRIVATE REAR GARDEN AND OFF ROAD PARKING

victoria@homesbyvictoria | 07833 136521