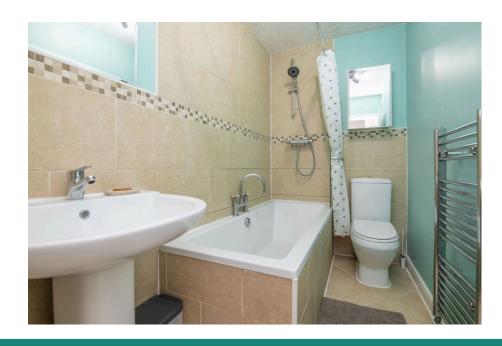

Upstairs, the master bedroom is a well-proportioned double featuring built-in double wardrobes and a private en-suite shower room. Bedrooms two and three, located at the rear, offer comfortable living space, ideal for family members or home office use. A stylish family bathroom, fitted with a three-piece suite and shower over bath, serves the additional bedrooms. Ample storage is available, including a useful understairs cupboard and an airing cupboard off the landing.

 POPULAR RESIDENTIAL LOCATION OF GREENLANDS

SEMI-DETACHED FAMILY HOME

FITTED KITCHEN

LOUNGE DINER

CONSERVATORY

DOWNSTAIRS WC

 MASTER BEDROOM WITH EN-SUITE TWO FURTHER BEDROOMS

FAMILY BATHROOM