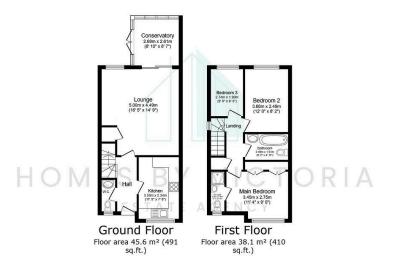

Call TODAY to arrange your viewing

TOTAL: 83.7 m<sup>2</sup> (901 sq.ft.)

This floor plan is for illustrative purposes only. It is not drawn to scale. Any measurements, floor areas (including any total floor area), openings and orientations are approximate. No details are guaranteed, they cannot be relied upon for any purpose and do not form any part of any agreement. No liability is taken for any error, omission or misstatement. A nature must rate upon its easy insertion(s).