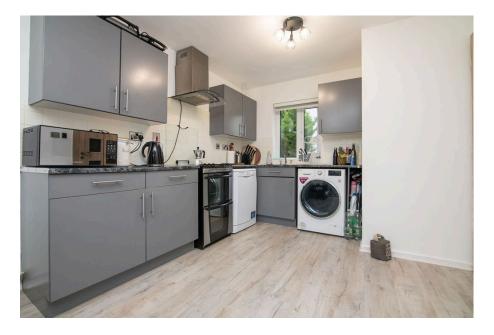

Step inside to find a welcoming entrance hallway, a handy downstairs WC, and a spacious lounge, perfect for relaxing after a long day. The generous kitchen/diner is ideal for family meals and entertaining, with patio doors opening onto the private rear garden, creating a seamless indoor-outdoor flow.