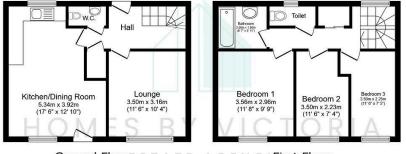

This fantastic home won't be available for long—call now to book your viewing!

Ground FloorE S Floor area 38.8 m<sup>2</sup> (417 sq.ft.)

trative purposes only. It is not drawn to scale. Any measurements, floor areas (including any total floor area), openings and orien are guaranteed, they cannot be relied upon for any purpose and do not form any part of any agreement. No liability is taken for a

TOTAL: 77.5 m<sup>2</sup> (834 sq.ft.)

ils are gua

A G E N C \First Floor Floor area 38.8 m<sup>2</sup> (417 sq.ft.)

- OFFERED TO THE MARKET
  IMMACULATELY CHAIN FREE
- POPULAR AREA OF REDDITCH
- LOUNGE
- AMPLE STORAGE
- ENCLOSED REAR GARDEN