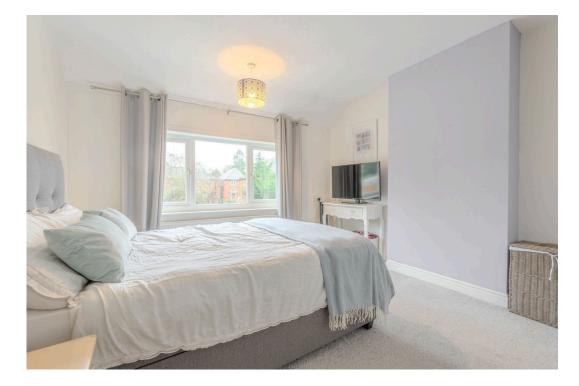

Upstairs, the generous master bedroom benefits from a charming bay window and built-in storage. The second bedroom is equally well-sized, while the third bedroom is a versatile single room, ideal for a child's room or home office. The family bathroom is stylishly fitted with a vanity unit with storage, low-level WC, and a P-shaped bath with a shower over.