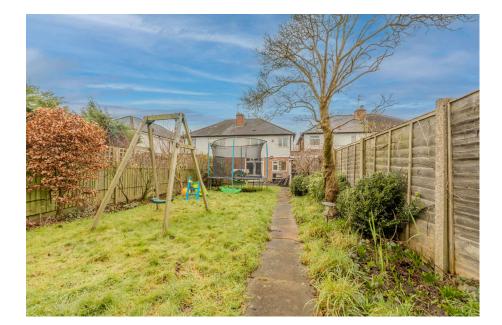

This lovely home boasts double glazing, gas central heating, and has recently had the external rendering replaced. Outside, a sizable tarmac driveway provides ample off-road parking, while the private rear garden offers a tranquil retreat with a paved patio, lawn, fenced boundaries, and two brick-built storage sheds.