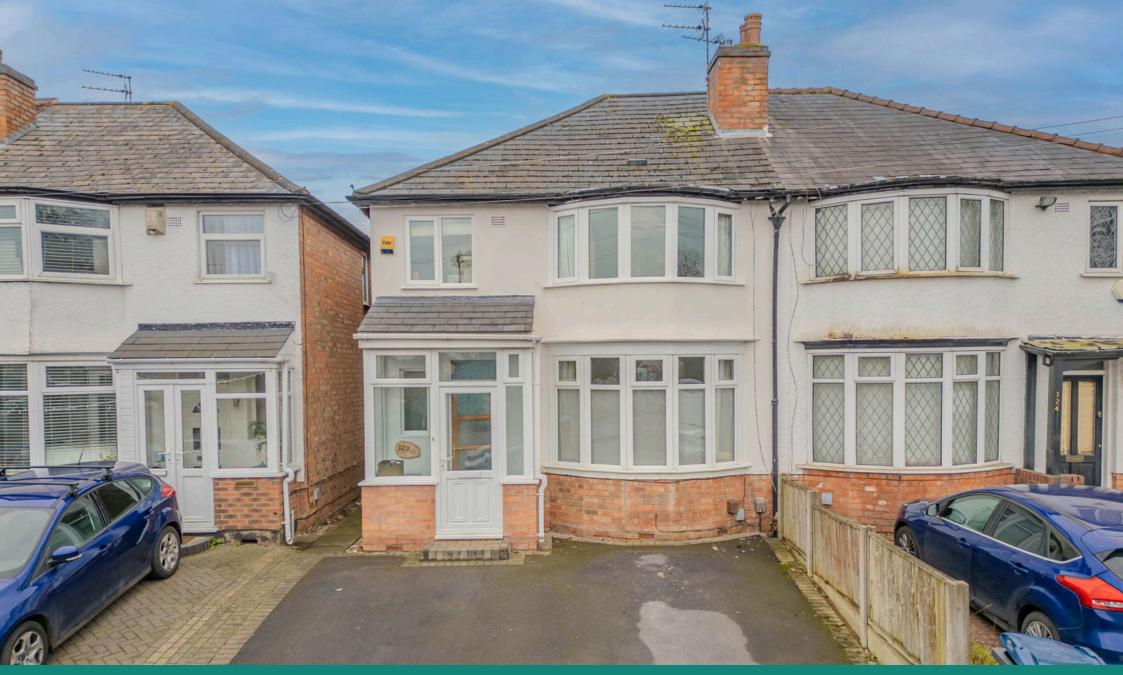

## Charming Three-Bedroom Semi-Detached Home in Hall Green, Birmingham

Nestled in the sought-after Hall Green area of Birmingham, this delightful three-bedroom semi-detached family home offers a perfect blend of traditional charm and modern convenience.

This lovely home boasts double glazing, gas central heating, and has recently had the external rendering replaced. Outside, a sizable tarmac driveway provides ample off-road parking, while the private rear garden offers a tranquil retreat with a paved patio, lawn, fenced boundaries, and two brick-built storage sheds.

- DELIGHTFUL TRADITIONAL SEMI DETACHED HOME
   POPULAR AREA OF HALL GREEN
- AMPLE OFF ROAD PARKING · LOUNGE WITH BAY WINDOW
- FITTED KITCHEN DINER
  THREE BEDROOMS
- FAMILY BATHROOM
- SIZABLE REAR GARDEN
- DOUBLE GLAZED AND GAS
  COUNCIL TAX BAND C CENTRAL HEATED THROUGHOUT