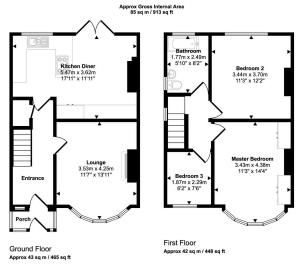

Upon entering, a welcoming porch leads to a bright and airy entrance hallway, complete with handy understair storage. The front lounge is a warm and inviting space, featuring a beautiful bay window, high ceilings and a characterful fireplace - perfect for relaxing evenings. To the rear, the spacious kitchen-diner is well-equipped with ample fitted units and provides an ideal setting for family meals, with patio doors opening out to the rear garden.

Upstairs, the generous master bedroom benefits from a charming bay window and built-in storage. The second bedroom is equally well-sized, while the third bedroom is a versatile single room, ideal for a child's room or home office. The family bathroom is stylishly fitted with a vanity unit with storage, low-level WC, and a P-shaped bath with a shower over.

This floorplan is only for illustrative purposes and is not to scale. Measurements of rooms, doors, windows, and any items are approximate and no responsibility is taken for any error, omission or mis-statement. Loons of items such as bathroom sultes are representations only and may not look like the real relems. Made with Made Snappy 360.