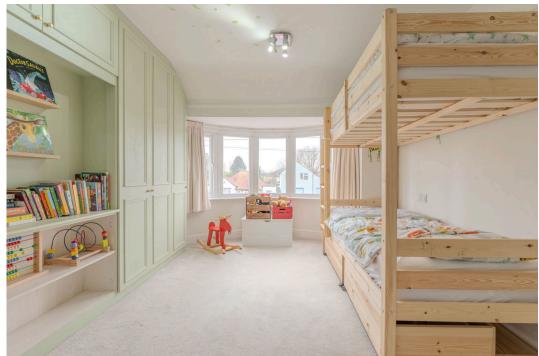

Upstairs, the generous master bedroom benefits from a charming bay window and built-in storage. The second bedroom is equally well-sized, while the third bedroom is a versatile single room, ideal for a child's room or home office. The family bathroom is stylishly fitted with a vanity unit with storage, low-level WC, and a P-shaped bath with a shower over.