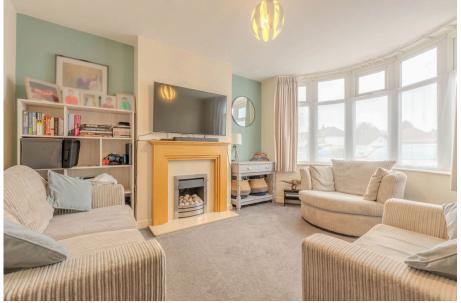

Upon entering, a welcoming porch leads to a bright and airy entrance hallway, complete with handy understair storage. The front lounge is a warm and inviting space, featuring a beautiful bay window, high ceilings and a characterful fireplace - perfect for relaxing evenings. To the rear, the spacious kitchen-diner is well-equipped with ample fitted units and provides an ideal setting for family meals, with patio doors opening out to the rear garden.