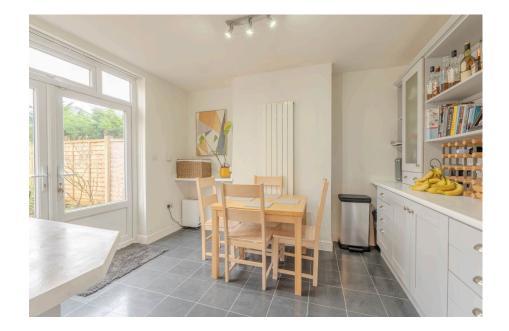

Upon entering, a welcoming porch leads to a bright and airy entrance hallway, complete with handy understair storage. The front lounge is a warm and inviting space, featuring a beautiful bay window, high ceilings and a characterful fireplace - perfect for relaxing evenings. To the rear, the spacious kitchen-diner is well-equipped with ample fitted units and provides an ideal setting for family meals, with patio doors opening out to the rear garden.