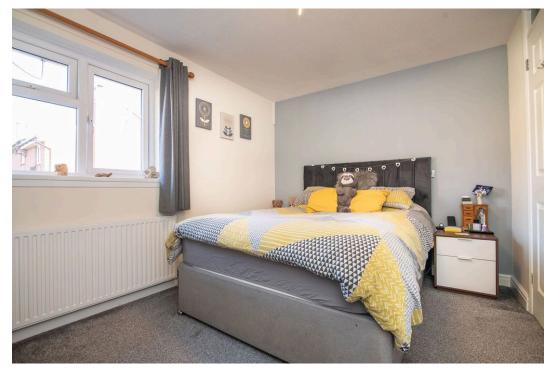

Upstairs, the master bedroom impresses with its built-in wardrobes, providing ample storage. The second bedroom, a generous double, also features built-in storage, while the third bedroom is a good-sized single, complete with its own recess storage space. The family bathroom is beautifully appointed, featuring a P-shaped bath with a shower over, adding a touch of luxury to the home.