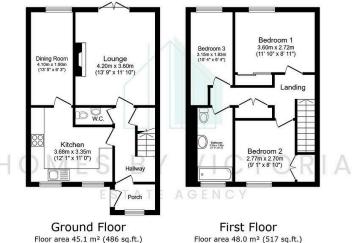

Call now you arrange your viewing!

TOTAL: 93.2 m<sup>2</sup> (1,003 sq.ft.)

victoria@homesbyvictoria | 07833 136521

LOUNGE WITH FEATURE

MEDIA WALL

DOWNSTAIRS WC

 LOW MAINTENANCE REAR **GARDEN** 

MODERN FAMILY