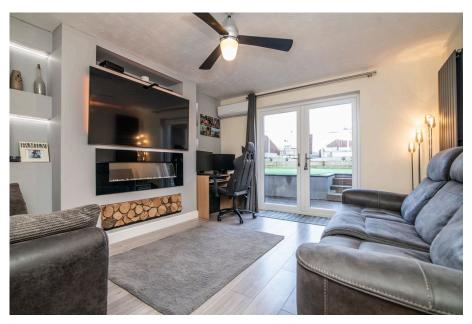

Upon entering, you're welcomed by a charming porch that leads into a spacious entrance hallway, complete with convenient understair storage. The lounge, with its stunning feature media wall, is a perfect blend of comfort and style, with patio doors that seamlessly open onto the garden. A separate dining room provides an ideal space for family meals or entertaining, while the modern fitted kitchen offers a sleek and functional layout. The ground floor is further enhanced by a practical downstairs WC.

Call now you arrange your viewing!

TOTAL: 93.2 m<sup>2</sup> (1,003 sq.ft.)

victoria@homesbyvictoria | 07833 136521

LOUNGE WITH FEATURE

MEDIA WALL

DOWNSTAIRS WC

 LOW MAINTENANCE REAR **GARDEN** 

MODERN FAMILY