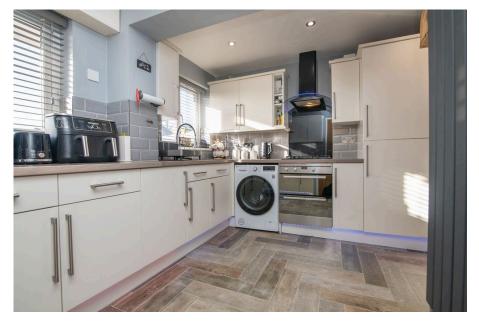

Upon entering, you're welcomed by a charming porch that leads into a spacious entrance hallway, complete with convenient understair storage. The lounge, with its stunning feature media wall, is a perfect blend of comfort and style, with patio doors that seamlessly open onto the garden. A separate dining room provides an ideal space for family meals or entertaining, while the modern fitted kitchen offers a sleek and functional layout. The ground floor is further enhanced by a practical downstairs WC.

**BATHROOM** 

 TARMAC DRIVEWAY FOR **MULTIPLE VEHICLES** 

MODERN FITTED KITCHEN

SEPERATE DINING ROOM