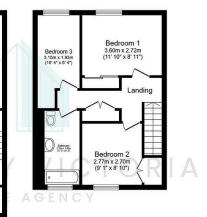

Upstairs, the master bedroom impresses with its built-in wardrobes, providing ample storage. The second bedroom, a generous double, also features built-in storage, while the third bedroom is a good-sized single, complete with its own recess storage space. The family bathroom is beautifully appointed, featuring a P-shaped bath with a shower over, adding a touch of luxury to the home.

Call now you arrange your viewing!

TOTAL: 93.2 m<sup>2</sup> (1,003 sq.ft.)

victoria@homesbyvictoria | 07833 136521

LOUNGE WITH FEATURE

MEDIA WALL

DOWNSTAIRS WC

 LOW MAINTENANCE REAR **GARDEN** 

MODERN FAMILY