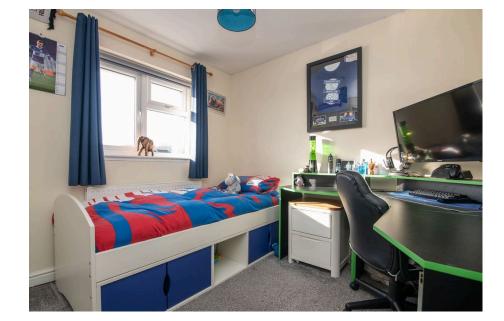

Upstairs, the master bedroom impresses with its built-in wardrobes, providing ample storage. The second bedroom, a generous double, also features built-in storage, while the third bedroom is a good-sized single, complete with its own recess storage space. The family bathroom is beautifully appointed, featuring a P-shaped bath with a shower over, adding a touch of luxury to the home.