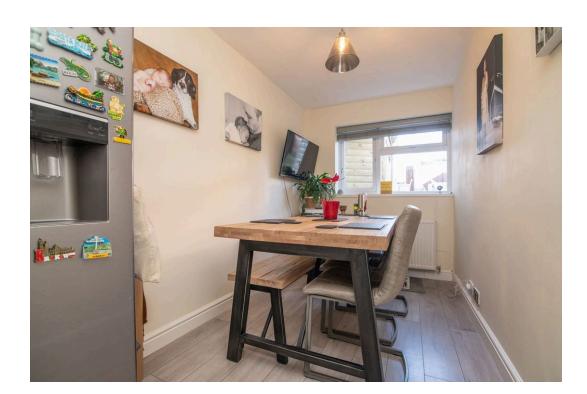

Upon entering, you're welcomed by a charming porch that leads into a spacious entrance hallway, complete with convenient understair storage. The lounge, with its stunning feature media wall, is a perfect blend of comfort and style, with patio doors that seamlessly open onto the garden. A separate dining room provides an ideal space for family meals or entertaining, while the modern fitted kitchen offers a sleek and functional layout. The ground floor is further enhanced by a practical downstairs WC.

**BATHROOM** 

 TARMAC DRIVEWAY FOR **MULTIPLE VEHICLES** 

MODERN FITTED KITCHEN

SEPERATE DINING ROOM