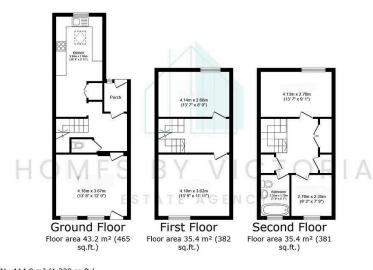

This exceptional property combines thoughtful design with versatile living spaces, making it the ideal family home.

Early viewing is highly recommended to fully appreciate all it has to

TOTAL: 114.0 m<sup>2</sup> (1,228 sq.ft.)

rative purposes only. It is not drawn to scale. Any measurements, floor areas (in ine guaranteed, they cannot be relied upon for any purpose and do not form any

- OFFERED TO THE MARKET
  POPULAR RESIDENTIAL CHAIN FREE
- DECEPTIVLEY SPACIOUS **FAMILY HOME**
- BREAKFAST KITCHEN
- FOUR BEDROOMS
- OFF ROAD PARKING