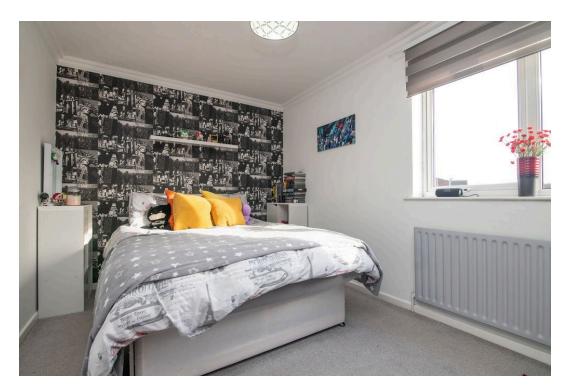

A split staircase leads to the first-floor landing, where you'll find the spacious master bedroom and bedroom two being a great sized double. The landing also boasts ample built-in storage, thoughtfully converted into wardrobe space.

Continuing up to the second floor, the landing provides additional storage options and access to two further bedrooms (currently used as reading room and snug). The stylish family bathroom features a large vanity unit with built-in storage, a bath with a mixer tap and power shower overhead, a heated towel rail, and an airing cupboard housing the combi boiler.