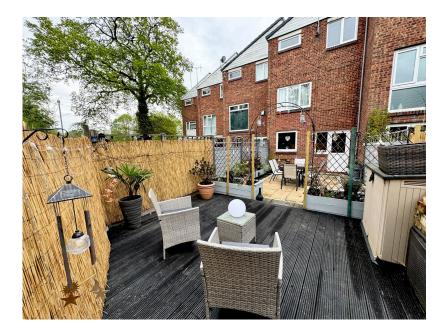

The private, low-maintenance garden is a true retreat, offering a large paved patio area, raised flower beds, and a decked seating area perfect for entertaining or relaxing. Fenced boundaries and rear gated access provide additional privacy and convenience.