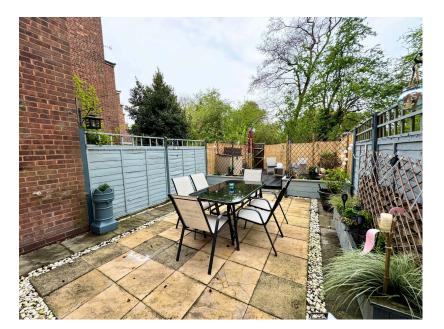

The private, low-maintenance garden is a true retreat, offering a large paved patio area, raised flower beds, and a decked seating area perfect for entertaining or relaxing. Fenced boundaries and rear gated access provide additional privacy and convenience.