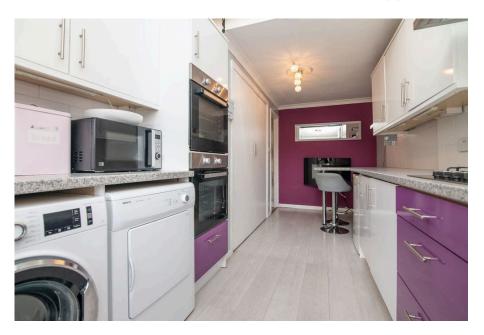

The home opens through a porch entrance into a light-filled breakfast kitchen, featuring a range of wall and base units that offer ample storage. Natural light floods the space through a large doubleglazed window to the front and an additional Velux skylight, creating a bright and inviting atmosphere. Adjacent to the kitchen is a generous lounge, with door leading off onto the private rear garden. A convenient downstairs WC is located off the entrance hall, completing the ground-floor layout.