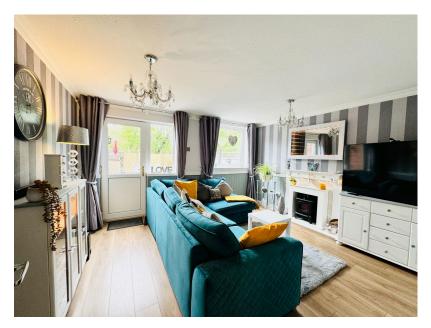

The home opens through a porch entrance into a light-filled breakfast kitchen, featuring a range of wall and base units that offer ample storage. Natural light floods the space through a large doubleglazed window to the front and an additional Velux skylight, creating a bright and inviting atmosphere. Adjacent to the kitchen is a generous lounge, with door leading off onto the private rear garden. A convenient downstairs WC is located off the entrance hall, completing the ground-floor layout.