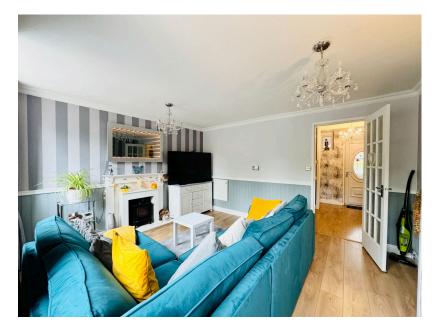

The home opens through a porch entrance into a light-filled breakfast kitchen, featuring a range of wall and base units that offer ample storage. Natural light floods the space through a large doubleglazed window to the front and an additional Velux skylight, creating a bright and inviting atmosphere. Adjacent to the kitchen is a generous lounge, with door leading off onto the private rear garden. A convenient downstairs WC is located off the entrance hall, completing the ground-floor layout.