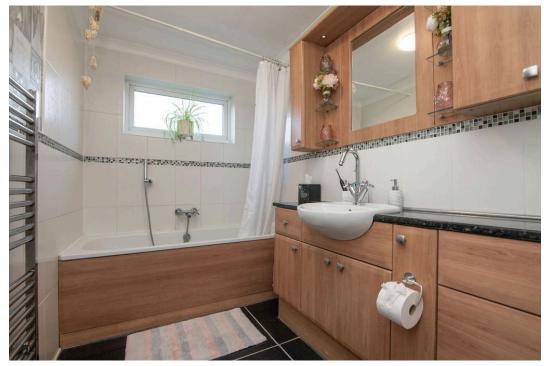

Continuing up to the second floor, the landing provides additional storage options and access to two further bedrooms (currently used as reading room and snug). The stylish family bathroom features a large vanity unit with built-in storage, a bath with a mixer tap and power shower overhead, a heated towel rail, and an airing cupboard housing the combi boiler.