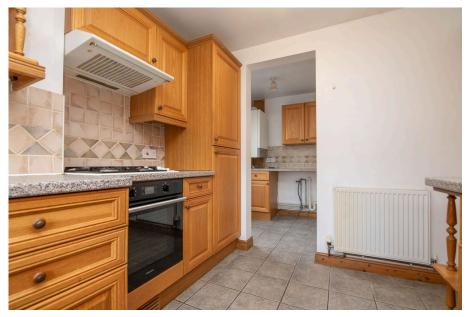

The interior begins with an entrance hallway flowing through into the ground floor accommodation The kitchen, complete with a utility area, provides a functional and social space for family living. A convenient downstairs WC adds to the practicality of the ground floor. The separate lounge and dining rooms are ideal for entertaining or relaxing, with plenty of natural light and a seamless flow throughout the living spaces.