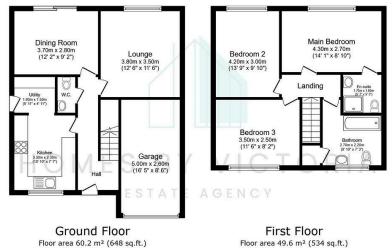

The interior begins with an entrance hallway flowing through into the ground floor accommodation The kitchen, complete with a utility area, provides a functional and social space for family living. A convenient downstairs WC adds to the practicality of the ground floor. The separate lounge and dining rooms are ideal for entertaining or relaxing, with plenty of natural light and a seamless flow throughout the living spaces.

Upstairs, the landing space leads off to three bedrooms and family bathroom, with loft access with is conveniently fitted with pull down loft ladder, light and is boarded. The master bedroom features its own ensuite for added comfort and privacy. Two additional double bedrooms provide ample space for family members or guests. A family bathroom, complete with a large airing cupboard (with radiator), completes the first floor accommodation.

## Call TODAY to arrange your viewing!

TOTAL: 109.9 m<sup>2</sup> (1,183 sq.ft.)

CHAIN FREE

 SOUGHT AFTER VILLAGE OF **STUDLEY** 

DETACHED FAMILY HOME

 FITTED KITCHEN AND UTILITY

TWO RECEPTION ROOMS

· DOWNSTAIRS WC & EN-SUITE TO MASTER