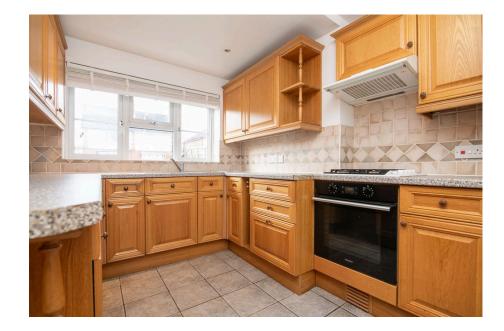

The interior begins with an entrance hallway flowing through into the ground floor accommodation The kitchen, complete with a utility area, provides a functional and social space for family living. A convenient downstairs WC adds to the practicality of the ground floor. The separate lounge and dining rooms are ideal for entertaining or relaxing, with plenty of natural light and a seamless flow throughout the living spaces.