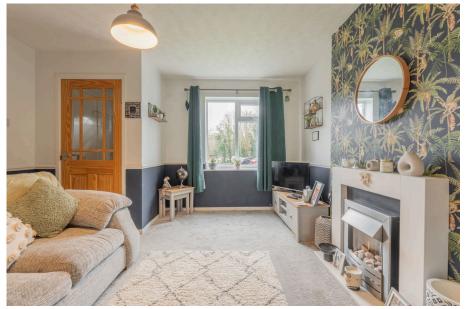

Upon entering, you are greeted by a small yet welcoming entrance hallway that leads into a cosy lounge, complete with a charming feature fireplace. The stairs to the first floor are conveniently located within the lounge, providing a practical and stylish flow to the home. At the rear, the modern kitchen diner serves as a true highlight, offering a bright and airy space thanks to its abundance of natural light. It boasts an integrated electric oven, gas hob, overhead extractor and space for under-counter appliances. A double glazed rear door open directly onto the garden, making this an ideal space for both dining and entertaining.