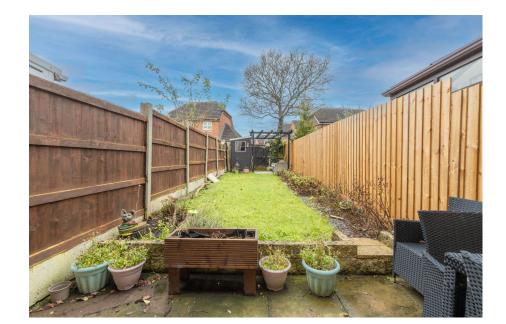

Externally, the property enjoys a beautifully maintained garden, complete with a paved patio, a neatly kept lawn, fenced boundaries, and rear gated access. To the front, there is a fore garden and a dedicated parking space for added convenience.