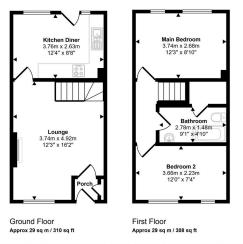

This charming home is a must-see. Don't miss the chance to make it yours, call now to arrange a viewing!

Approx Gross Internal Area 58 sq m / 619 sq ft

This floorplan is only for illustrative purposes and is not to scale. Measurements of rooms, doors, windows, and any items are approximate and no responsibility is taken for any error, omission or mis-statement. Icons of items such as bathroom sultes are representations only and may not look like the real items. Made with Made Shappy 360.