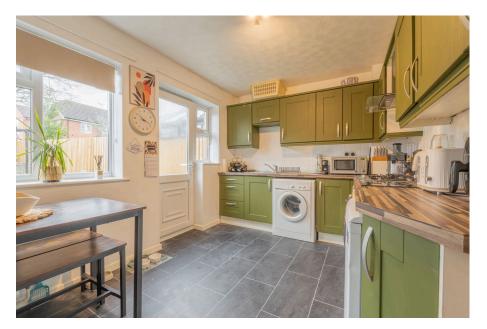

Upon entering, you are greeted by a small yet welcoming entrance hallway that leads into a cosy lounge, complete with a charming feature fireplace. The stairs to the first floor are conveniently located within the lounge, providing a practical and stylish flow to the home. At the rear, the modern kitchen diner serves as a true highlight, offering a bright and airy space thanks to its abundance of natural light. It boasts an integrated electric oven, gas hob, overhead extractor and space for under-counter appliances. A double glazed rear door open directly onto the garden, making this an ideal space for both dining and entertaining.