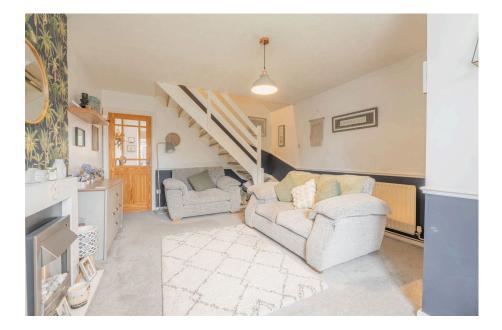

Upon entering, you are greeted by a small yet welcoming entrance hallway that leads into a cosy lounge, complete with a charming feature fireplace. The stairs to the first floor are conveniently located within the lounge, providing a practical and stylish flow to the home. At the rear, the modern kitchen diner serves as a true highlight, offering a bright and airy space thanks to its abundance of natural light. It boasts an integrated electric oven, gas hob, overhead extractor and space for under-counter appliances. A double glazed rear door open directly onto the garden, making this an ideal space for both dining and entertaining.