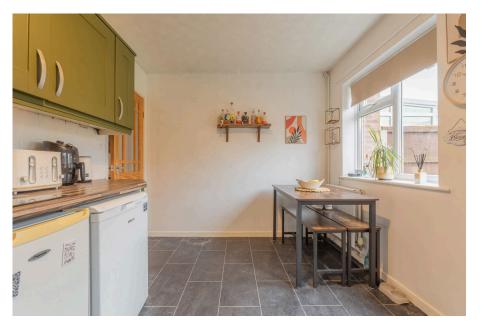

Upon entering, you are greeted by a small yet welcoming entrance hallway that leads into a cosy lounge, complete with a charming feature fireplace. The stairs to the first floor are conveniently located within the lounge, providing a practical and stylish flow to the home. At the rear, the modern kitchen diner serves as a true highlight, offering a bright and airy space thanks to its abundance of natural light. It boasts an integrated electric oven, gas hob, overhead extractor and space for under-counter appliances. A double glazed rear door open directly onto the garden, making this an ideal space for both dining and entertaining.