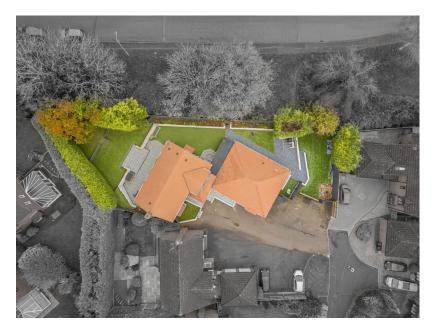

The home's complete ground floor is further elevated by underfloor heating beneath high-quality porcelain tiles, providing year-round comfort. Outside, the private garden area wraps around the property, featuring low-maintenance artificial lawn, premium porcelain patio tiles, an outdoor water tap and secure fencing with gated side