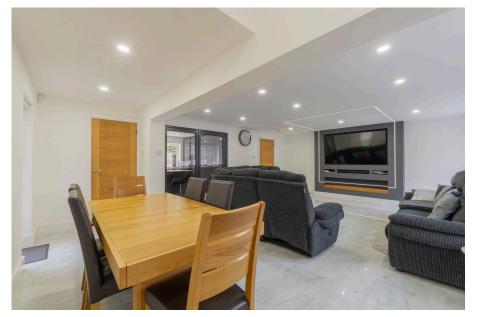

Step into the spacious entrance hallway, where high-end finishes and meticulous attention to detail set the tone for this exceptional property. To the left, discover an expansive family room designed for gatherings, seamlessly extending through patio doors to a beautifully landscaped wrap-around garden, perfect for entertaining or quiet relaxation. The ground floor also includes a well-appointed utility room and a sleek downstairs WC, along with a concealed inner hall featuring a staircase to the upper level.

To the right of the entrance, a few steps lead into an intimate family lounge that flows into the heart of the home, a fully equipped, state of the art kitchen. Boasting integrated full-length fridge and freezer, dishwasher and a stylish island with additional workspace and storage, this culinary space is designed for both functionality and aesthetic appeal. An inner hall guides you to two additional groundfloor bedrooms, both generously sized doubles, complemented by a modern family wet room.