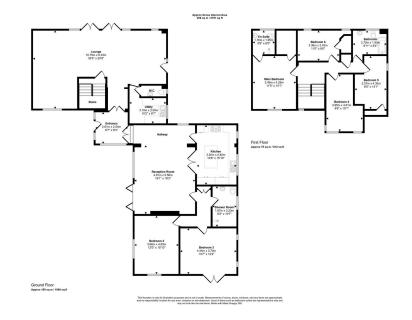

Step into the spacious entrance hallway, where high-end finishes and meticulous attention to detail set the tone for this exceptional property. To the left, discover an expansive family room designed for gatherings, seamlessly extending through patio doors to a beautifully landscaped wrap-around garden, perfect for entertaining or quiet relaxation. The ground floor also includes a well-appointed utility room and a sleek downstairs WC, along with a concealed inner hall featuring a staircase to the upper level.

The first floor is dedicated to luxurious accommodation. The stunning master suite offers a haven of comfort with a generous layout, ensuite shower room and a walk-in wardrobe. There are three additional double, spacious bedrooms, while the family bathroom impresses with a P-shaped bath, power shower with rainfall head, low-level WC, and an elegant vanity wash basin.

To the right of the entrance, a few steps lead into an intimate family lounge that flows into the heart of the home, a fully equipped, state of the art kitchen. Boasting integrated full-length fridge and freezer, dishwasher and a stylish island with additional workspace and storage, this culinary space is designed for both functionality and aesthetic appeal. An inner hall guides you to two additional groundfloor bedrooms, both generously sized doubles, complemented by a modern family wet room.