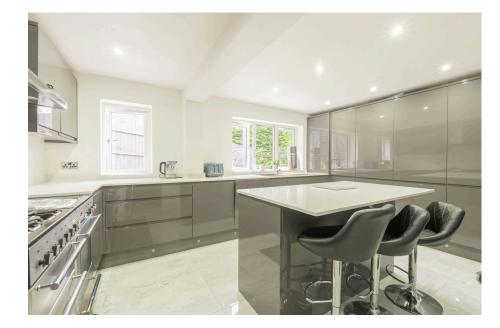

To the right of the entrance, a few steps lead into an intimate family lounge that flows into the heart of the home, a fully equipped, state of the art kitchen. Boasting integrated full-length fridge and freezer, dishwasher and a stylish island with additional workspace and storage, this culinary space is designed for both functionality and aesthetic appeal. An inner hall guides you to two additional groundfloor bedrooms, both generously sized doubles, complemented by a modern family wet room.