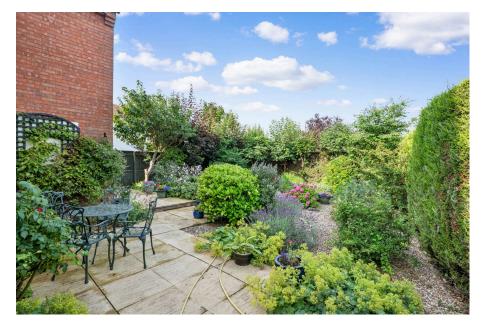

The property benefits from solar panels, double glazing and gas central heating throughout. The rear of the property enjoys an attractive garden, featuring a paved patio and gravel area complemented by well established planters and shrubbery, enclosed within fenced and hedged boundaries.