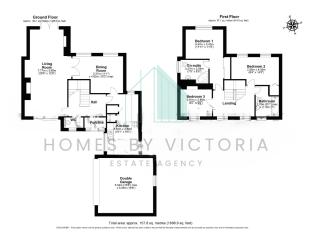

Upon arrival, you'll be greeted by a spacious block-paved driveway edged with established shrubbery leading to the double garage, providing ample and secure parking. The entrance hallway welcomes you into the main residence and serves as the central point of access to the various rooms on the ground floor, where you'll find a well-designed layout offering comfortable and versatile living space.

The generously sized dual-aspect lounge boasts a feature fireplace and surround, two double radiators, double glazed window to front aspect and French doors opening to the garden. From the lounge is double doors opening into the formal dining room, this is a light and airy room with two double glazed windows over looking the garden, radiator and door leading through to the kitchen. The breakfast kitchen is equipped with a range of wall and base units, ample worktop surface, integrated double oven and gas hob, space for kitchen appliances, additional built in storage cupboard, two double glazed windows and a stable style side door and access into the garage.

To the first floor you are greeted by the landing space with rooms off, two double glazed windows to the front aspect and access to the loft. The master bedroom is generously-sized boasting built-in wardrobes and an en-suite shower room for added privacy and convenience. There are two additional double bedrooms, providing ample space for family or guests. Completing the upper level is the family bathroom comprising panelled bath with mixer taps and shower head over, pedestal wash basin and low level WC.