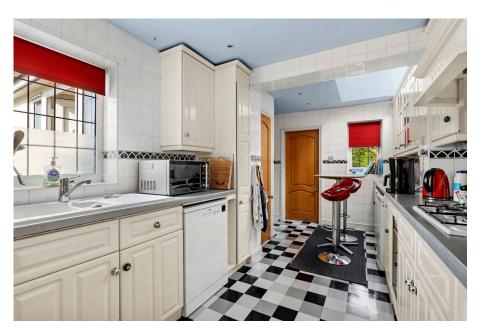

The generously sized dual-aspect lounge boasts a feature fireplace and surround, two double radiators, double glazed window to front aspect and French doors opening to the garden. From the lounge is double doors opening into the formal dining room, this is a light and airy room with two double glazed windows over looking the garden, radiator and door leading through to the kitchen. The breakfast kitchen is equipped with a range of wall and base units, ample worktop surface, integrated double oven and gas hob, space for kitchen appliances, additional built in storage cupboard, two double glazed windows and a stable style side door and access into the garage.