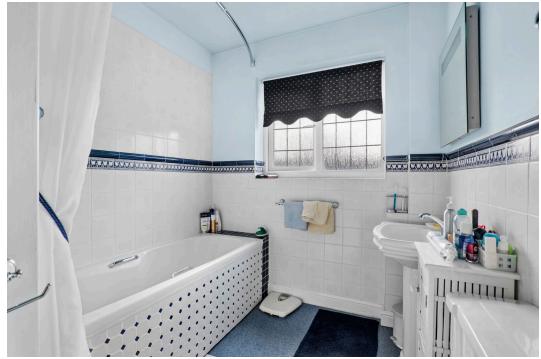

To the first floor you are greeted by the landing space with rooms off, two double glazed windows to the front aspect and access to the loft. The master bedroom is generously-sized boasting built-in wardrobes and an en-suite shower room for added privacy and convenience. There are two additional double bedrooms, providing ample space for family or guests. Completing the upper level is the family bathroom comprising panelled bath with mixer taps and shower head over, pedestal wash basin and low level WC.