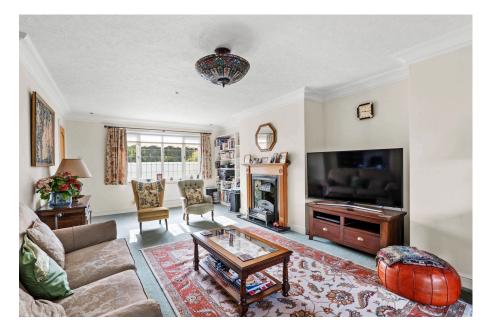

The generously sized dual-aspect lounge boasts a feature fireplace and surround, two double radiators, double glazed window to front aspect and French doors opening to the garden. From the lounge is double doors opening into the formal dining room, this is a light and airy room with two double glazed windows over looking the garden, radiator and door leading through to the kitchen. The breakfast kitchen is equipped with a range of wall and base units, ample worktop surface, integrated double oven and gas hob, space for kitchen appliances, additional built in storage cupboard, two double glazed windows and a stable style side door and access into the garage.