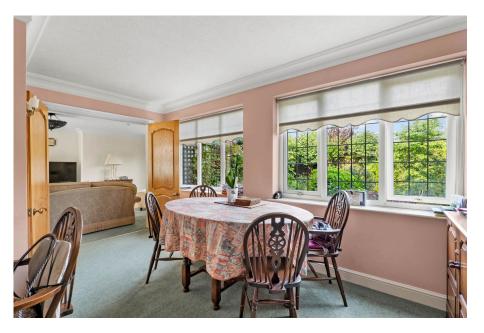

The generously sized dual-aspect lounge boasts a feature fireplace and surround, two double radiators, double glazed window to front aspect and French doors opening to the garden. From the lounge is double doors opening into the formal dining room, this is a light and airy room with two double glazed windows over looking the garden, radiator and door leading through to the kitchen. The breakfast kitchen is equipped with a range of wall and base units, ample worktop surface, integrated double oven and gas hob, space for kitchen appliances, additional built in storage cupboard, two double glazed windows and a stable style side door and access into the garage.