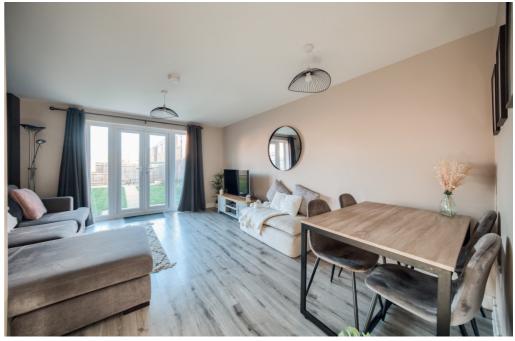

The cloakroom is located off the hallway tucked behind the stairs, yes this property has three toilets, ideal for guests and families.

At the rear of the property is a large sitting-through dining room with ample space for dining and relaxing, not forgetting the French doors that extend the inside to the outside for a morning coffee, BBQ, or a glass with your friends.