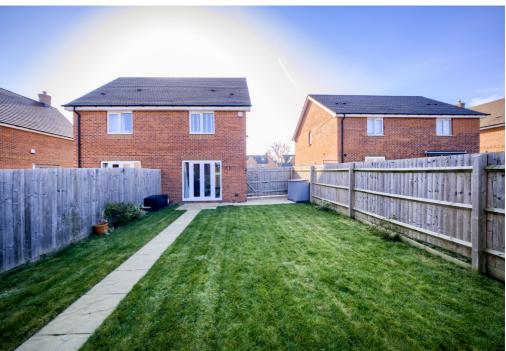

Upstairs does not disappoint offering a master bedroom with an en-suite shower room, a further double bedroom, and a generous bathroom. Ideal for a couple, sharers, or small family.

Outside is a larger-than-average garden extending the width of the house and driveway offering great space for kicking a football or dining alfresco with family and friends. The driveway offers parking for two cars.