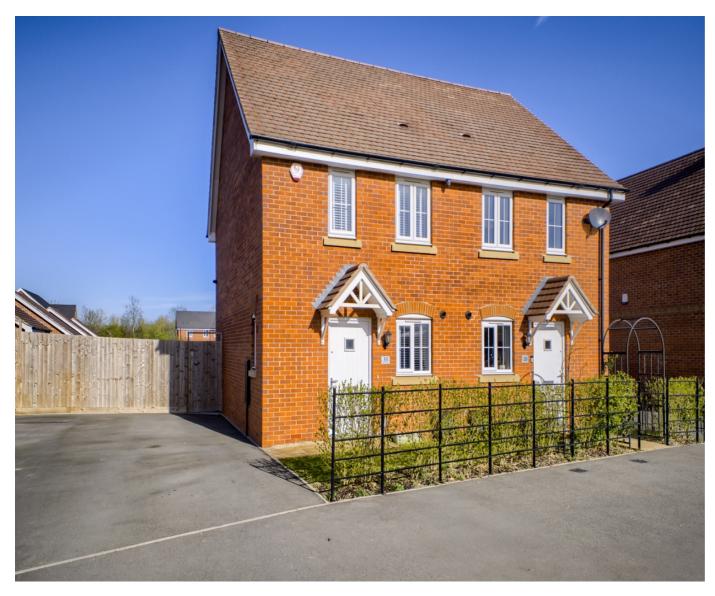

## **Ground Floor**

Total area: approx. 62.7 sq. metres (675.0 sq. feet)

Ideal for any first-time or investment purchasers! Built just three years ago by Taylor Wimpey this is a truly stylish home offering generous, light rooms with a private generous plot. Positioned on a popular development situated on the North edge of the town allowing ideal access for the Parkway train station, motorway links and still a walk to the town centre.

What adds ease to a purchase? A turnkey property and no onward chain, well here you go! If you would like a modern home but with the upgrades, landscaping, and snagging already done with an established position then come away from buying off-plan new builds and move straight into your homely home.