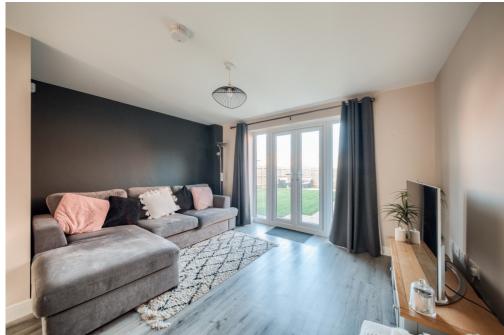

The cloakroom is located off the hallway tucked behind the stairs, yes this property has three toilets, ideal for guests and families.

At the rear of the property is a large sitting-through dining room with ample space for dining and relaxing, not forgetting the French doors that extend the inside to the outside for a morning coffee, BBQ, or a glass with your friends.