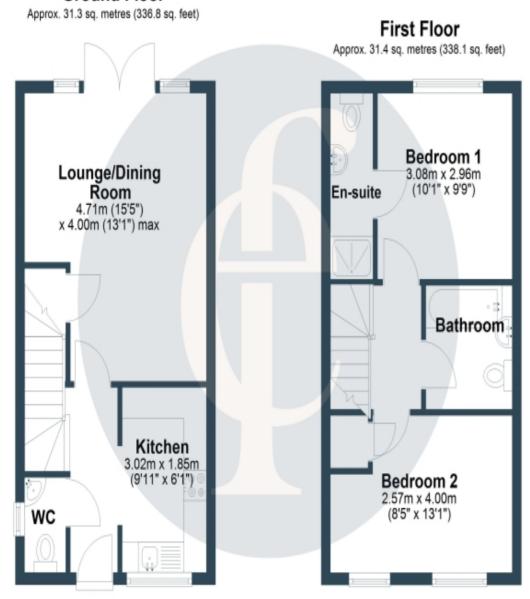

## **Ground Floor**

Total area: approx. 62.7 sq. metres (675.0 sq. feet)

Ideal for any first-time or investment purchasers! Built just three years ago by Taylor Wimpey this is a truly stylish home offering generous, light rooms with a private generous plot. Positioned on a popular development situated on the North edge of the town allowing ideal access for the Parkway train station, motorway links and still a walk to the town centre.

The cloakroom is located off the hallway tucked behind the stairs, yes this property has three toilets, ideal for guests and families.

At the rear of the property is a large sitting-through dining room with ample space for dining and relaxing, not forgetting the French doors that extend the inside to the outside for a morning coffee, BBQ, or a glass with your friends.

Upstairs does not disappoint offering a master bedroom with an en-suite shower room, a further double bedroom, and a generous bathroom. Ideal for a couple, sharers, or small family.

Outside is a larger-than-average garden extending the width of the house and driveway offering great space for kicking a football or dining alfresco with family and friends. The driveway offers parking for two cars.