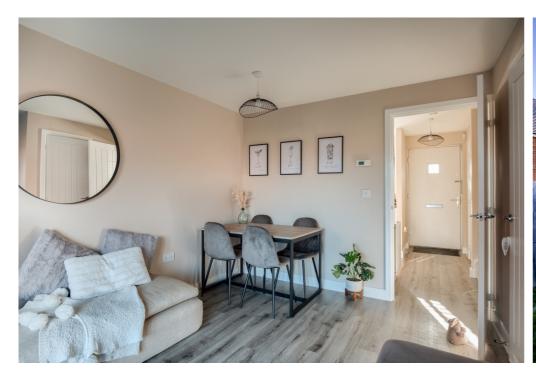

On entering the property the contemporary touches are evident and you can feel right at home. With an inviting entrance hall leading effortlessly to the kitchen with all your appliances integrated, one less thing to worry about!

The cloakroom is located off the hallway tucked behind the stairs, yes this property has three toilets, ideal for guests and families.

At the rear of the property is a large sitting-through dining room with ample space for dining and relaxing, not forgetting the French doors that extend the inside to the outside for a morning coffee, BBQ, or a glass with your friends.