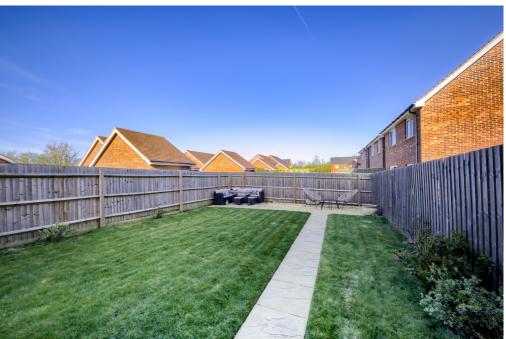

Upstairs does not disappoint offering a master bedroom with an en-suite shower room, a further double bedroom, and a generous bathroom. Ideal for a couple, sharers, or small family.

Outside is a larger-than-average garden extending the width of the house and driveway offering great space for kicking a football or dining alfresco with family and friends. The driveway offers parking for two cars.