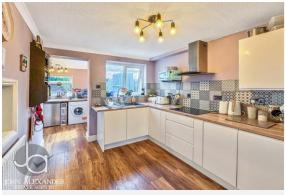

# THE HOME

Step inside and be welcomed by an inviting entrance hallway, offering access to all ground floor spaces. The heart of the home is a generously sized kitchen with direct access to the rear gardenperfect for indoor-outdoor living. The open plan living and dining area flows seamlessly into a charming conservatory, flooding the space with natural light. A stylish and convenient downstairs WC completes the ground floor.