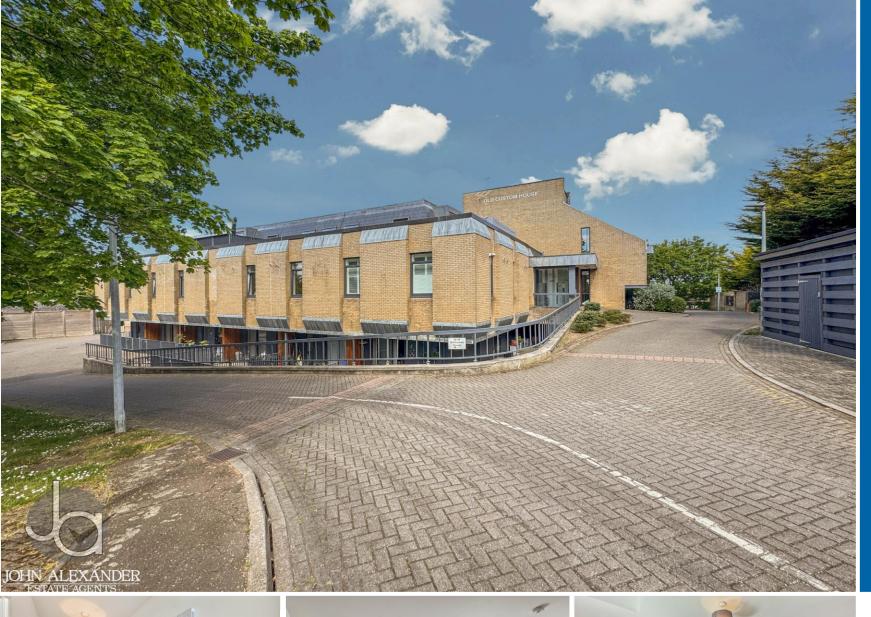

# Old Custom House Main Road Harwich CO12 3FS

#### THE OUTSIDE

The exterior includes allocated parking spaces for both residents and guests, as well as a dedicated outdoor shed for storing bikes and other outdoor equipment.