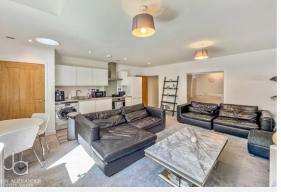

#### THE INSIDE

Upon entrance, you're welcomed by the entrance hallway that provides access to each room in the apartment. The spacious open-plan lounge and kitchen area is filled with natural light, creating a warm and inviting atmosphere. The property also offers two generous double bedrooms and a well-appointed bathroom complete with a bath, toilet, and sink.