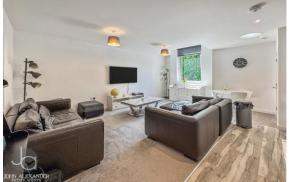

#### THE INSIDE

Upon entrance, you're welcomed by the entrance hallway that provides access to each room in the apartment. The spacious open-plan lounge and kitchen area is filled with natural light, creating a warm and inviting atmosphere. The property also offers two generous double bedrooms and a well-appointed bathroom complete with a bath, toilet, and sink.