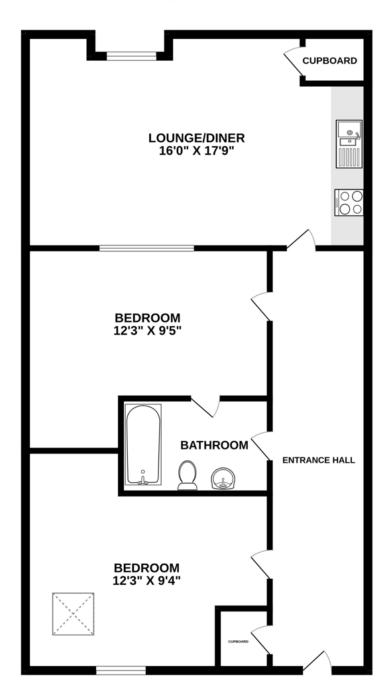

s filled with natural light, creating a warm and inviting atmosphere. The property also offers two generous double bedrooms and a well-appointed bathroom complete with a bath, toilet, and sink.

The apartment block also offers access to a rooftop terrace with a private balcony, providing the perfect spot to relax and enjoy the views.

#### THE OUTSIDE

The exterior includes allocated parking spaces for both residents and guests, as well as a dedicated outdoor shed for storing bikes and other outdoor equipment.

#### THE LOCATION

The apartment is conveniently located near local amenities and just a short distance from the town's high street, where you'll find a variety of shops. The beach is also within easy reach, offering the best of coastal and urban living.







## **GROUND FLOOR**



## DIRECTIONS

CONTACT

288 High Street Harwich Essex CO12 3PD

E enquiries@johnalexander.co.uk

T 01255 520007

www.john-alexander.co.uk

Find us on..