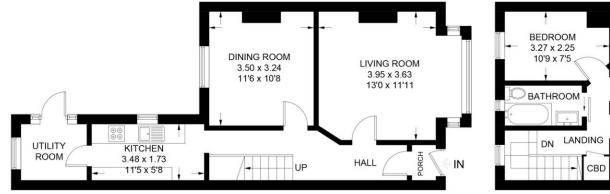

#### **FLOORPLAN**

# **Cambridge Terrace**

Approximate Gross Internal Area = 86.5 sq m / 931 sq ft

Ground Floor 49.5 sq m / 533 sq ft

CBD

BEDROOM

3.61 x 2.94

11'10 x 9'8

BEDROOM

3.61 x 2.16

11'10 x 7'1

DIRECTIONS