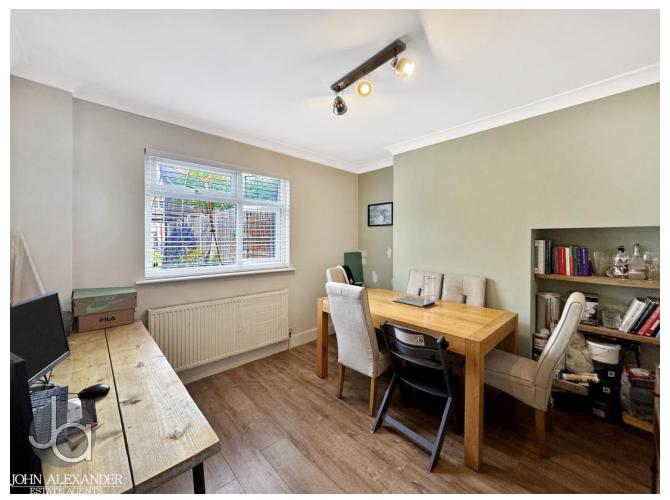

## THE HOME

Stepping inside, the home offers a spacious yet cosy lounge, a compact kitchen, and a separate dining room that also works well as a home office. Upstairs, you'll find three generously sized bedrooms, along with a family bathroom that completes the upper floor. The layout flows nicely, making it easy to move from one room to the next, and there's a comfortable, lived-in feel throughout. It's the kind of place that's easy to settle into, whether you're starting out or looking for a bit more room for a growing family.