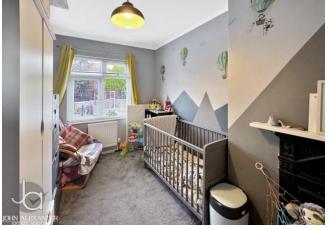

#### THE HOME

Stepping inside, the home offers a spacious yet cosy lounge, a compact kitchen, and a separate dining room that also works well as a home office. Upstairs, you'll find three generously sized bedrooms, along with a family bathroom that completes the upper floor. The layout flows nicely, making it easy to move from one room to the next, and there's a comfortable, lived-in feel throughout. It's the kind of place that's easy to settle into, whether you're starting out or looking for a bit more room for a growing family.