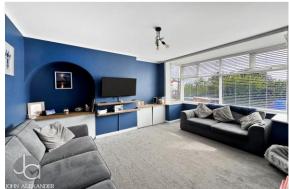

#### THE HOME

Stepping inside, the home offers a spacious yet cosy lounge, a compact kitchen, and a separate dining room that also works well as a home office. Upstairs, you'll find three generously sized bedrooms, along with a family bathroom that completes the upper floor. The layout flows nicely, making it easy to move from one room to the next, and there's a comfortable, lived-in feel throughout. It's the kind of place that's easy to settle into, whether you're starting out or looking for a bit more room for a growing family.