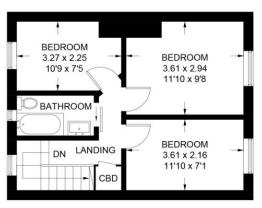

#### **FLOORPLAN**

# **Cambridge Terrace**

Approximate Gross Internal Area = 86.5 sq m / 931 sq ft

Ground Floor 49.5 sq m / 533 sq ft

First Floor 37.0 sq m / 398 sq ft

Illustration for identification purposes only, measurements are approximate, not to scale.