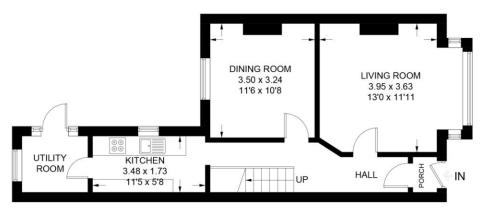

#### **FLOORPLAN**

# **Cambridge Terrace**

Approximate Gross Internal Area = 86.5 sq m / 931 sq ft

Ground Floor 49.5 sq m / 533 sq ft

First Floor 37.0 sq m / 398 sq ft

Illustration for identification purposes only, measurements are approximate, not to scale.