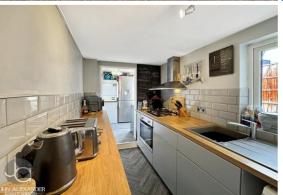

#### THE HOME

Stepping inside, the home offers a spacious yet cosy lounge, a compact kitchen, and a separate dining room that also works well as a home office. Upstairs, you'll find three generously sized bedrooms, along with a family bathroom that completes the upper floor. The layout flows nicely, making it easy to move from one room to the next, and there's a comfortable, lived-in feel throughout. It's the kind of place that's easy to settle into, whether you're starting out or looking for a bit more room for a growing family.