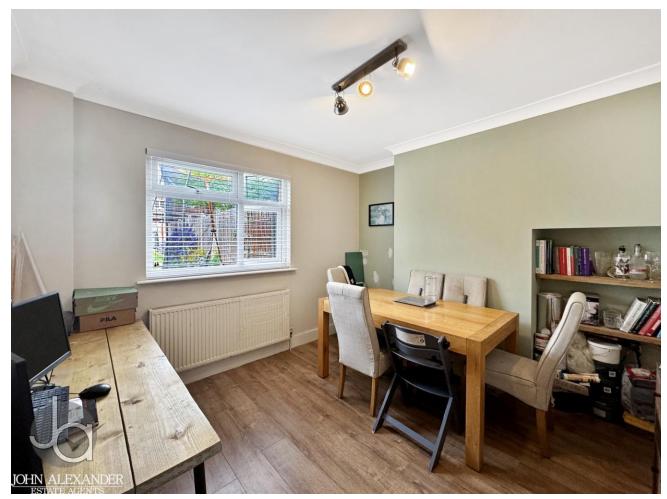

#### THE HOME

Stepping inside, the home offers a spacious yet cosy lounge, a compact kitchen, and a separate dining room that also works well as a home office. Upstairs, you'll find three generously sized bedrooms, along with a family bathroom that completes the upper floor. The layout flows nicely, making it easy to move from one room to the next, and there's a comfortable, lived-in feel throughout. It's the kind of place that's easy to settle into, whether you're starting out or looking for a bit more room for a growing family.