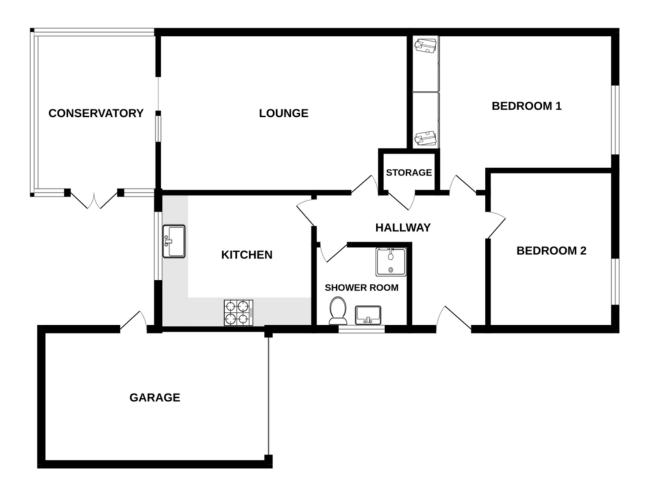

### **ROOM DIMENSIONS**

Lounge - 4.78m x 3.33m (15' 8" x 10' 11")

Kitchen - 3.15m x 2.74m (10' 4" x 9' 0")

Conservatory - 3.6m x 2.4m (11' 10" x 7' 10")

Bedroom One - 3.66m x 2.95m (12' 0" x 9' 8")

Bedroom Two - 3.1m x 2.62m (10' 2" x 8' 7")

# **GROUND FLOOR**

Whist every attempt has been made to ensure the accuracy of the floorplan contained here, measurements of doors, windows, rooms and any other items are expensionate and not responsibility is taken for any error, omission or mis-statement. This plan is for illustrative purposes only and should be used as such by any prospective purchaser. The splan is for illustrative purposes only and should be used as such by any prospective purchaser. The splan is for illustrative purpose only and should be used as such by any more prospective purchaser. The splan is for illustrative purpose only any officiency can be given.