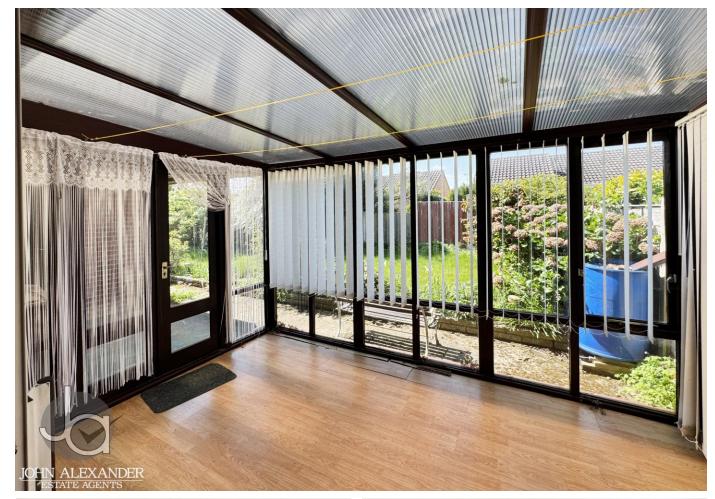

### THE HOME

Stepping inside, you're welcomed by an inviting entrance hallway that provides access to all rooms within the bungalow. The accommodation is thoughtfully laid out and offers excellent flow throughout. The property boasts two versatile reception areas - a spacious lounge perfect for relaxing or entertaining, and a bright conservatory that floods with natural light, offering a tranquil spot to unwind or enjoy views of the garden year-round.

### **ROOM DIMENSIONS**

Lounge - 4.78m x 3.33m (15' 8" x 10' 11")

Kitchen - 3.15m x 2.74m (10' 4" x 9' 0")

Conservatory - 3.6m x 2.4m (11' 10" x 7' 10")

Bedroom One - 3.66m x 2.95m (12' 0" x 9' 8")

Bedroom Two - 3.1m x 2.62m (10' 2" x 8' 7")