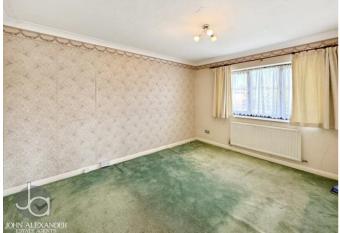

The well-equipped kitchen provides ample cupboard and counter space, catering to everyday needs with ease. Completing the interior are two comfortable bedrooms, ideal for restful retreats, along with a modern and conveniently located shower room.

### **ROOM DIMENSIONS**

Lounge - 4.78m x 3.33m (15' 8" x 10' 11")

Kitchen - 3.15m x 2.74m (10' 4" x 9' 0")

Conservatory - 3.6m x 2.4m (11' 10" x 7' 10")

Bedroom One - 3.66m x 2.95m (12' 0" x 9' 8")

Bedroom Two - 3.1m x 2.62m (10' 2" x 8' 7")