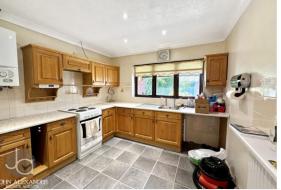

The well-equipped kitchen provides ample cupboard and counter space, catering to everyday needs with ease. Completing the interior are two comfortable bedrooms, ideal for restful retreats, along with a modern and conveniently located shower room.

### **ROOM DIMENSIONS**

Lounge - 4.78m x 3.33m (15' 8" x 10' 11")

Kitchen - 3.15m x 2.74m (10' 4" x 9' 0")

Conservatory - 3.6m x 2.4m (11' 10" x 7' 10")

Bedroom One - 3.66m x 2.95m (12' 0" x 9' 8")

Bedroom Two - 3.1m x 2.62m (10' 2" x 8' 7")