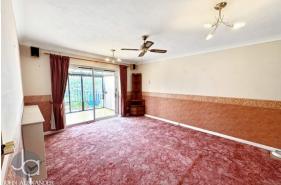

### THE HOME

Stepping inside, you're welcomed by an inviting entrance hallway that provides access to all rooms within the bungalow. The accommodation is thoughtfully laid out and offers excellent flow throughout. The property boasts two versatile reception areas - a spacious lounge perfect for relaxing or entertaining, and a bright conservatory that floods with natural light, offering a tranquil spot to unwind or enjoy views of the garden year-round.

### **ROOM DIMENSIONS**

Lounge - 4.78m x 3.33m (15' 8" x 10' 11")

Kitchen - 3.15m x 2.74m (10' 4" x 9' 0")

Conservatory - 3.6m x 2.4m (11' 10" x 7' 10")

Bedroom One - 3.66m x 2.95m (12' 0" x 9' 8")

Bedroom Two - 3.1m x 2.62m (10' 2" x 8' 7")