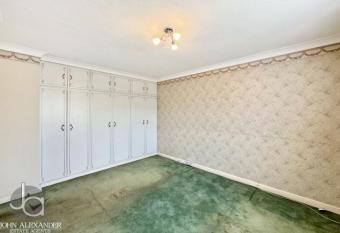

The well-equipped kitchen provides ample cupboard and counter space, catering to everyday needs with ease. Completing the interior are two comfortable bedrooms, ideal for restful retreats, along with a modern and conveniently located shower room.

### **ROOM DIMENSIONS**

Lounge - 4.78m x 3.33m (15' 8" x 10' 11")

Kitchen - 3.15m x 2.74m (10' 4" x 9' 0")

Conservatory - 3.6m x 2.4m (11' 10" x 7' 10")

Bedroom One - 3.66m x 2.95m (12' 0" x 9' 8")

Bedroom Two - 3.1m x 2.62m (10' 2" x 8' 7")