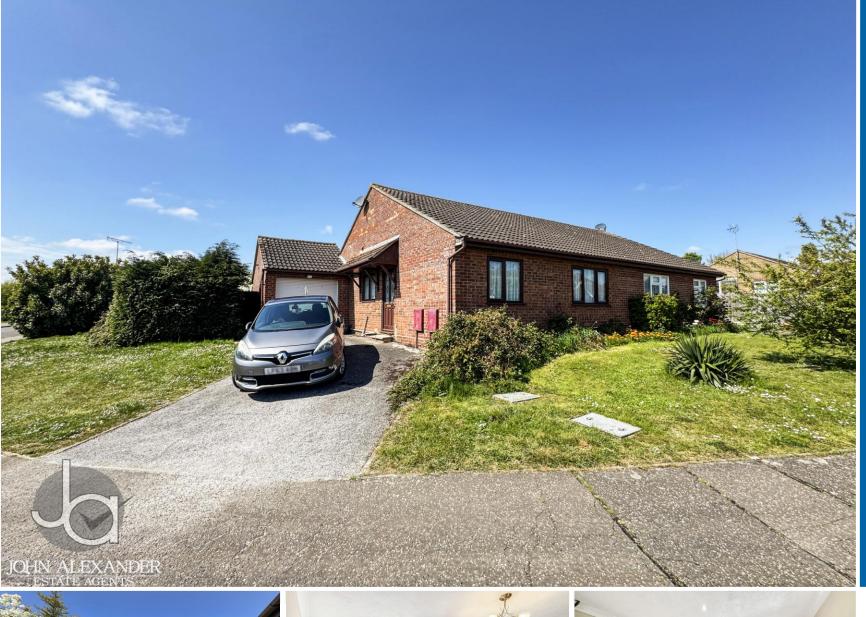

2 bedroom Semi-Detached Bungalow located in Harwich.

Guide Price £225,000 - £250,000

Find us on..

# Bexley Avenue Harwich CO12 4XW

### \*\*\*Guide Price of £225,000 - £250,000\*\*\*

Positioned on a corner plot on Bexley Avenue, this two-bedroom semi-detached bungalow benefits from a spacious lounge, kitchen, shower room, conservatory, two double bedrooms, and a garage.

### THE OUTSIDE

Outside, you've got a garage, off-road parking, and a private enclosed rear garden. It's a straightforward, low-maintenance space with potential if you ever want to make changes or add your own touch.