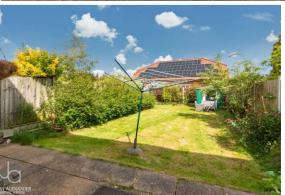

# OUTSIDE

To rear, enclosed by panel fencing with shrub borders, mostly laid to lawn with a patio area.

To the front is a grassed area separating the neighbouring property, having a driveway and gives access to the single garage with up and over door.