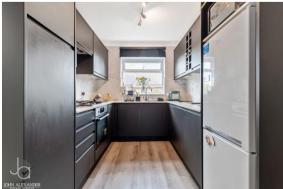

Property benefits include a kitchen/diner, lounge, cloakroom, four bedrooms, family bathroom, off road parking, garage and enclosed rear garden.

# **ROOM DIMENSIONS**

Entrance Hall - Doors to:

Cloakroom

Living Room - 19' 8" x 10' 11" (5.99m x 3.33m)

Kitchen/Diner - 17' 1" x 7' 10" (5.21m x 2.39m)

First Floor Landing - Doors to:

Bedroom One - 13' 6" x 10' 4" (4.11m x 3.15m)