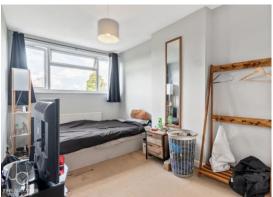

Bedroom Two - 12' 8" x 8' 4" (3.86m x 2.54m)

Bedroom Three - 12' 2" x 7' 10" (3.71m x 2.39m)

Bedroom Four- 8' 5" x 8' 2" (2.57m x 2.49m)

Family Bathroom