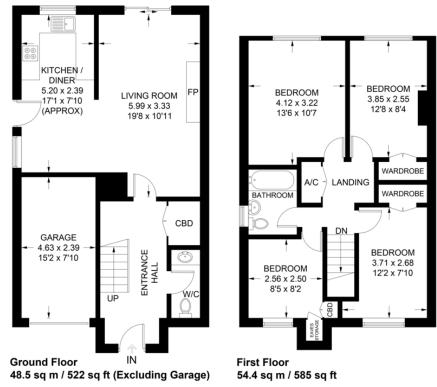

# **ROOM DIMENSIONS**

Entrance Hall - Doors to:

Cloakroom

Living Room - 19' 8" x 10' 11" (5.99m x 3.33m)

Kitchen/Diner - 17' 1" x 7' 10" (5.21m x 2.39m)

First Floor Landing - Doors to:

Bedroom One - 13' 6" x 10' 4" (4.11m x 3.15m)

Bedroom Two - 12' 8" x 8' 4" (3.86m x 2.54m)

Bedroom Three - 12' 2" x 7' 10" (3.71m x 2.39m)

Bedroom Four- 8' 5" x 8' 2" (2.57m x 2.49m)

Family Bathroom

# OUTSIDE

To rear, enclosed by panel fencing with shrub borders, mostly laid to lawn with a patio area.

To the front is a grassed area separating the neighbouring property, having a driveway and gives access to the single garage with up and over door.

# **Holm Oak**

Approximate Gross Internal Area = 102.9 sq m / 1107 sq ft Garage = 11.4 sq m / 123 sq ft Total = 114.3 sq m / 1230 sq ft

Illustration for identification purposes only, measurements are approximate, not to scale.