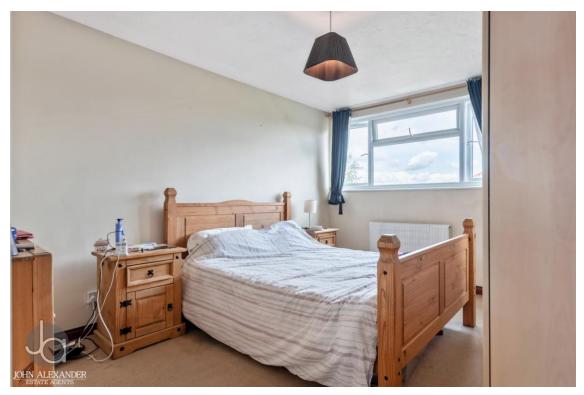

# **ROOM DIMENSIONS**

Entrance Hall - Doors to:

Cloakroom

Living Room - 19' 8" x 10' 11" (5.99m x 3.33m)

Kitchen/Diner - 17' 1" x 7' 10" (5.21m x 2.39m)

First Floor Landing - Doors to:

Bedroom One - 13' 6" x 10' 4" (4.11m x 3.15m)

Bedroom Two - 12' 8" x 8' 4" (3.86m x 2.54m)

Bedroom Three - 12' 2" x 7' 10" (3.71m x 2.39m)

Bedroom Four- 8' 5" x 8' 2" (2.57m x 2.49m)

Family Bathroom