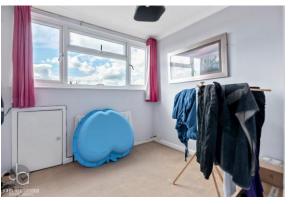

Bedroom Two - 12' 8" x 8' 4" (3.86m x 2.54m)

Bedroom Three - 12' 2" x 7' 10" (3.71m x 2.39m)

Bedroom Four- 8' 5" x 8' 2" (2.57m x 2.49m)

Family Bathroom