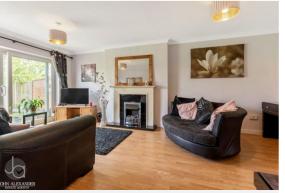

Property benefits include a kitchen/diner, lounge, cloakroom, four bedrooms, family bathroom, off road parking, garage and enclosed rear garden.

# **ROOM DIMENSIONS**

Entrance Hall - Doors to:

Cloakroom

Living Room - 19' 8" x 10' 11" (5.99m x 3.33m)

Kitchen/Diner - 17' 1" x 7' 10" (5.21m x 2.39m)

First Floor Landing - Doors to:

Bedroom One - 13' 6" x 10' 4" (4.11m x 3.15m)