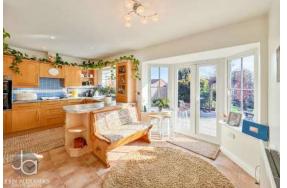

Continuing on from the hallway, you'll discover the beautifully presented kitchen offering an abundance of space for both cooking and entertaining. The room is designed with style and functionality in mind, featuring double French doors that open to the garden, creating a seamless connection between indoor and outdoor living. Adjacent to the kitchen is a cosy snug, offering a perfect space to relax or unwind, which could quite easily be used as a dining room. Alongside this, the utility room provides the perfect space for laundry and extra storage.