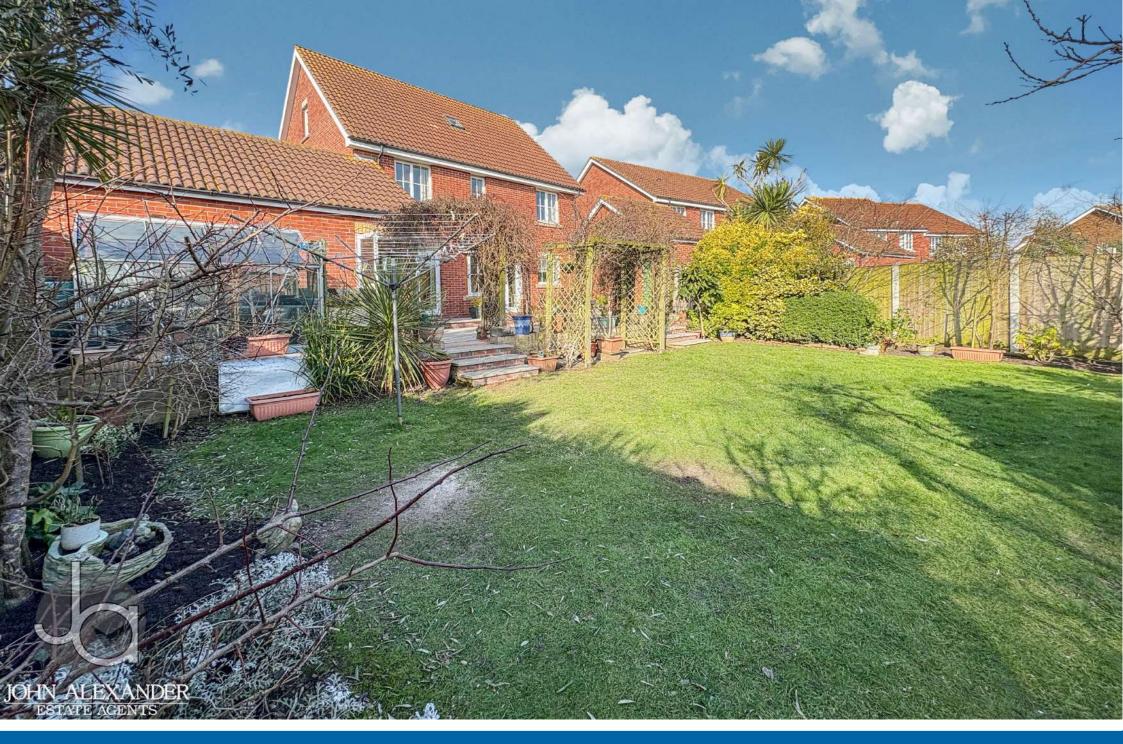

#### THE OUTSIDE

A standout feature of this property is the beautifully landscaped outdoor space, offering a perfect blend of relaxation and functionality. The southfacing garden ensures plenty of sunlight throughout the day, making it an ideal spot for various outdoor activities. A well-maintained lawn provides a peaceful area to unwind. Surrounding the space are mature shrubs and plants, adding vibrant colour and a touch of nature. The garden also features gated side access, ensuring both privacy and convenience, with easy access to the front of the home.

The garage is generously sized and offers versatile potential, whether as an annex, gym, or other use. It also features loft access for additional storage, complemented by beautiful downlights for a touch of elegance.