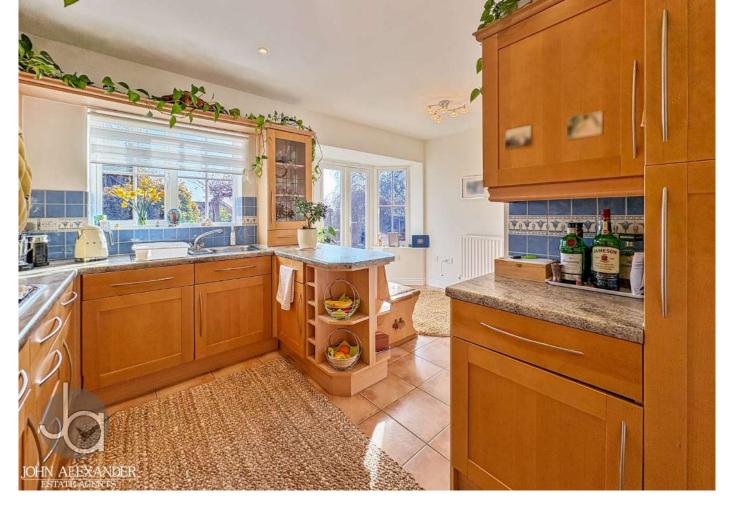

Continuing on from the hallway, you'll discover the beautifully presented kitchen offering an abundance of space for both cooking and entertaining. The room is designed with style and functionality in mind, featuring double French doors that open to the garden, creating a seamless connection between indoor and outdoor living. Adjacent to the kitchen is a cosy snug, offering a perfect space to relax or unwind, which could quite easily be used as a dining room. Alongside this, the utility room provides the perfect space for laundry and extra storage.