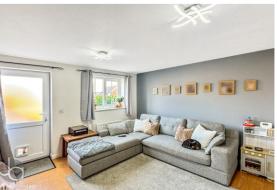

#### LIVING ROOM

#### 12' 8" x 13' 0" (3.86m x 3.96m)

The living room is spacious and inviting, with plenty of natural light flooding in through large windows. It offers a comfortable area for relaxation, featuring a radiator for warmth and neutral decorations