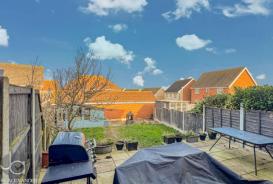

## OUTSIDE

The outside features a well-maintained front garden, with neat greenery and a tidy pathway leading to the front door. There is also ample space for off-road parking. The rear garden is a private, peaceful space, perfect for outdoor relaxation. It offers room for a small patio area for dining or lounging, and plenty of potential to make it your own.