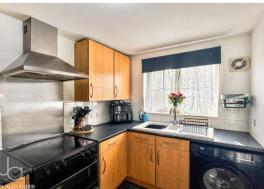

### KITCHEN

#### 10'6" x 6'7" (3.2m x 2.01m)

The kitchen is well-equipped with modern fittings, offering ample cupboard space for storage. It features a practical layout with space for appliances.