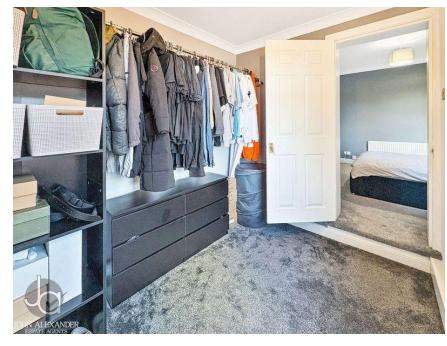

# **BEDROOM FOUR / STUDY**

2.62M X 2.16M (8'7" X 7'1")

Double glazed window to side aspect, radiator.