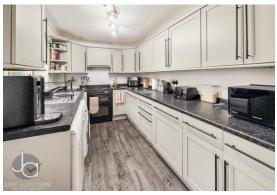

## **KITCHEN**

3.56M X 2.18M (11'8" X 7'2")

Door to garden, range of wall and base units, work tops over, sink and drainer, plumbing for washing machine, plumbing for dish washer, space for cooker, cooker hood.