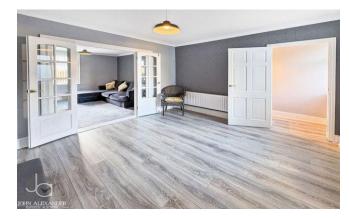

# **DINING ROOM**

3.71M X 3.28M (12'2" X 10'9")

Double glazed window to rear aspect, radiator, doors to lounge.

## LOUNGE

3.68M X 3.66M (12'1" X 12'0")

Double glazed window to front aspect, radiator.