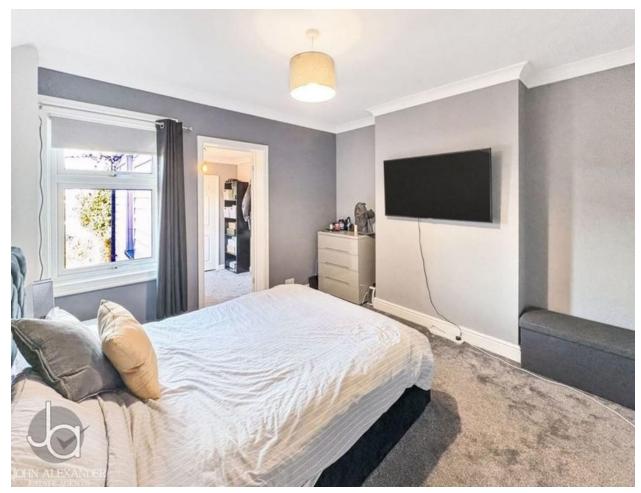

## **BEDROOM ONE**

3.43M X 3.28M (11'3" X 10'9")

Double glazed window to rear aspect, radiator, door to bedroom four/study.

# **BEDROOM FOUR / STUDY**

2.62M X 2.16M (8'7" X 7'1")

Double glazed window to side aspect, radiator.