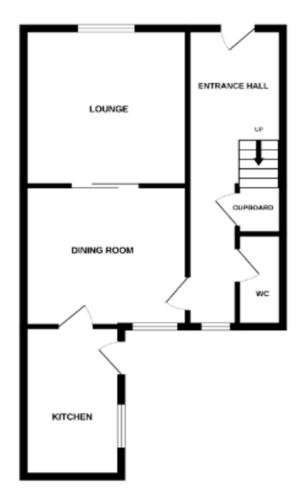

## **HALLWAY**

Stairs to the first floor, radiator, double glazed window to rear aspect, there is an under-stair storage cupboard.

# **DINING ROOM**

3.71M X 3.28M (12'2" X 10'9")

Double glazed window to rear aspect, radiator, doors to lounge.

## LOUNGE

3.68M X 3.66M (12'1" X 12'0")

Double glazed window to front aspect, radiator.

## **KITCHEN**

3.56M X 2.18M (11'8" X 7'2")

Door to garden, range of wall and base units, work tops over, sink and drainer, plumbing for washing machine, plumbing for dish washer, space for cooker, cooker hood.

# **GROUND FLOOR CLOAKROOM**

Low level WC, wash hand basin, radiator.

## **REAR GARDEN**

Patio and decking area, gated side access, predominantly laid to lawn with mature shrub boarders.

GROUND FLOOR

1ST FLOOR

While every attempt has been made to ensure the accuracy of the froughter contained here, measurements of draw, wholever, more and enty offer them are approximate end on separating in seein to tray, excurring an or mis-estatement. This plans is to filterative purposes only and should be used as such by any prospective purchases. The sention, systems and applications therein have not been tested and no guarantees as to their operability or efficiency can be given.