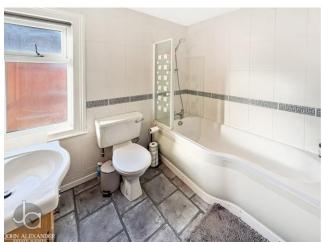

## **BATHROOM**

Obscured double glazed window to side aspect, low level WC, bath, wash hand basin.