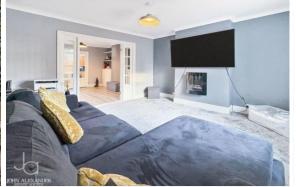

## LOUNGE

3.68M X 3.66M (12'1" X 12'0")

Double glazed window to front aspect, radiator.