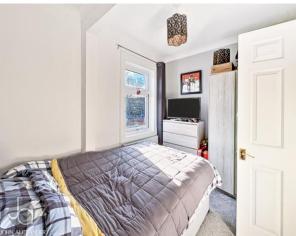

## **BEDROOM ONE**

3.43M X 3.28M (11'3" X 10'9")

Double glazed window to rear aspect, radiator, door to bedroom four/study.

# **BEDROOM FOUR / STUDY**

2.62M X 2.16M (8'7" X 7'1")

Double glazed window to side aspect, radiator.