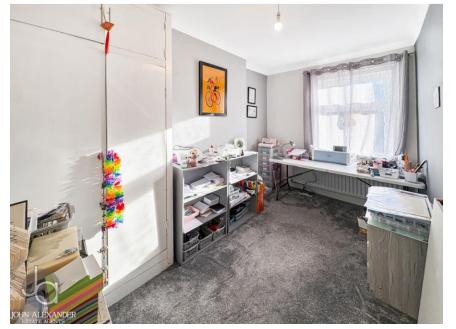

# **BEDROOM FOUR / STUDY**

2.62M X 2.16M (8'7" X 7'1")

Double glazed window to side aspect, radiator.