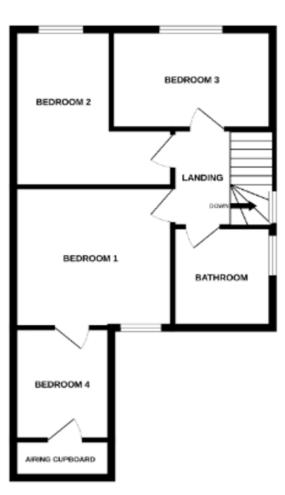

## **BEDROOM ONE**

3.43M X 3.28M (11'3" X 10'9")

Double glazed window to rear aspect, radiator, door to bedroom four/study.

# **BEDROOM FOUR / STUDY**

2.62M X 2.16M (8'7" X 7'1")

Double glazed window to side aspect, radiator.

#### **BEDROOM TWO**

3.07M X 2.49M (10'1" X 8'2")

Double glazed window to front aspect, radiator.

## **BEDROOM THREE**

3.66M X 2.31M MAX (12'0" X 7'7" MAX)

Double glazed window to front aspect, radiator.

## **BATHROOM**

Obscured double glazed window to side aspect, low level WC, bath, wash hand basin.

## **REAR GARDEN**

Patio and decking area, gated side access, predominantly laid to lawn with mature shrub boarders.

GROUND FLOOR

1ST FLOOR

While every attempt has been made to ensure the accuracy of the froughter contained here, measurements of draw, wholever, more and enty offer them are approximate end on separating in seein to tray, excurring an or mis-estatement. This plans is to filterative purposes only and should be used as such by any prospective purchases. The sention, systems and applications therein have not been tested and no guarantees as to their operability or efficiency can be given.