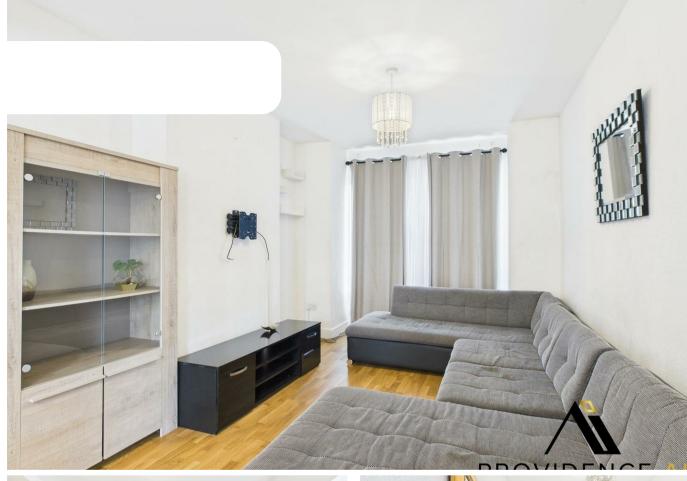

## FEATURES

- Victorian Three Bedroom Terraced House
- Double Aspect Living/Dining Room
- Private Rear Garden
- Walking distance to Woking town centre and station
- oom 🔹 Open Plan Kitchen
  - Updated Shower Room
- Council Tax Band C
- PROVIDENCE AI

## **3 Bedroom House - End Terrace located in Woking**

Available now, spacious and well-presented Victorian terraced home just a short walk from Woking town centre and train station. This charming property offers three bedrooms, an upstairs wet room, a bright double-aspect living/dining room with sliding doors to a generous 80ft garden, and an openplan kitchen.