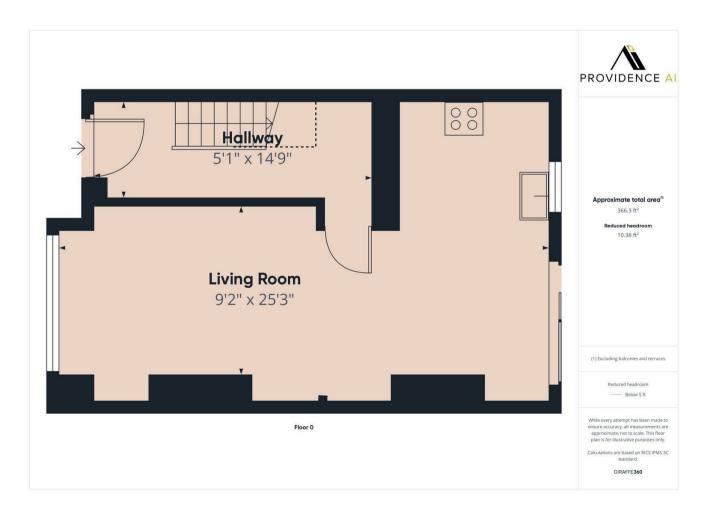

## **3 Bedroom House - End Terrace located in Woking**

Available now, spacious and well-presented Victorian terraced home just a short walk from Woking town centre and train station. This charming property offers three bedrooms, an upstairs wet room, a bright double-aspect living/dining room with sliding doors to a generous 80ft garden, and an openplan kitchen.