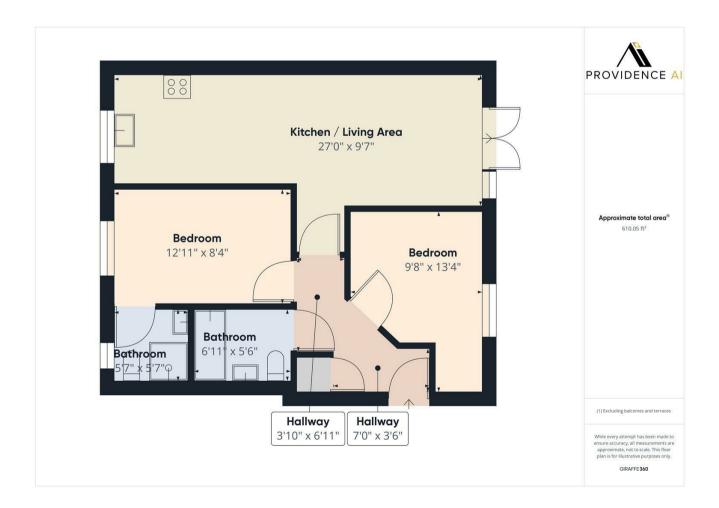

## 2 Bedroom Flat - Purpose Built located in Basingstoke

Welcome to this charming 1st floor property in a prime location, offering a generous total area of 602.78 square feet. This beautiful home features 2 cozily designed bedrooms, perfect for a peaceful night's sleep or weekend lie-ins. The floor plan includes an open-concept kitchen/living area, equipped with state-of-the-art integrated appliances, ideal for cooking family meals or hosting parties. A meticulously designed bathroom with an invigorating shower awaits you for a relaxing end to your day. The floor has two rooms that offer versatility, serving either as additional bedrooms or functional spaces for your needs. Situated in a vibrant neighbourhood, the property is well-connected to Basingstoke locations with a convenient bus stop providing reliable transport links. This house ensures an integrated environment that caters not only to your comfort and quality of life but also connectivity to the city. With the perfect mixture of functionality and style, this 2-bedroom, 2-bathroom home is perfect for a small family or working professionals seeking a harmonious balance between comfort and chicness. Come and experience the beauty and efficiency of this delightful property!