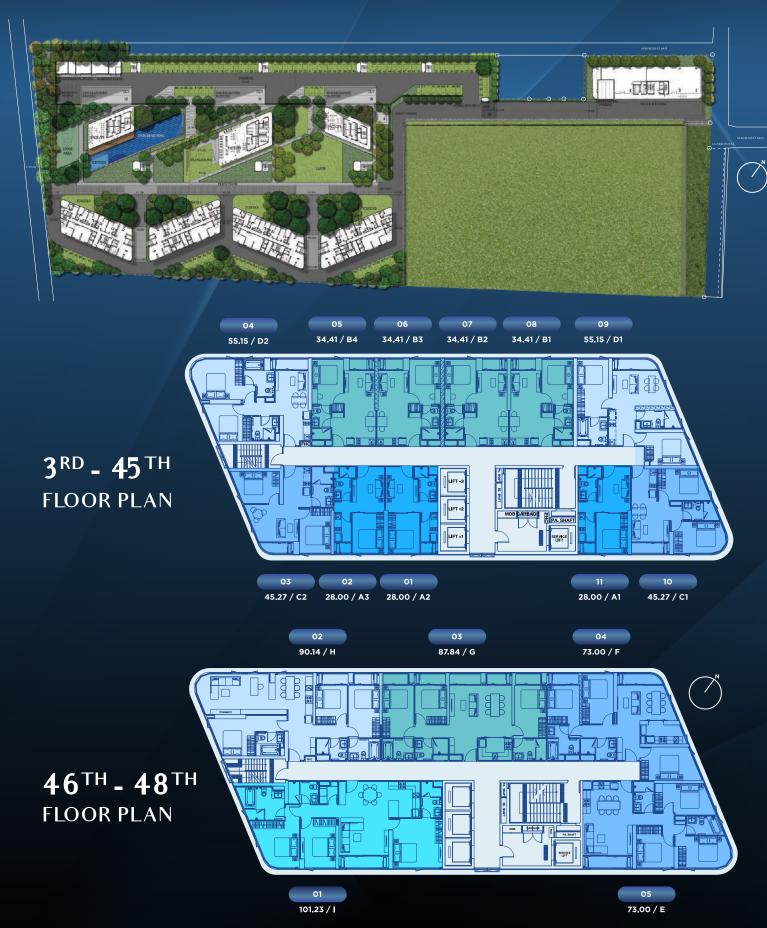

### **UNIT TYPE**

| • 1 Bedroom | : 28 Sq.m. , 35 Sq.m. |
|-------------|-----------------------|
| • 2 Bedroom | : 45 Sq.m. , 55 Sq.m. |
| • 3 Bedroom | : 73 – 101 Sg.m.      |

# TYPE ROOM PROJECT

TYPE A 1 BEDROOM 28 SQ.M.

TYPE C2 2 BEDROOM 1 BATHROOM 45 SQ.M

TYPE B 1 BEDROOM 35 SQ.M

2 BEDROOM 2 BATHROOM 55 SQ.M.

TYPE CI 2 BEDROOM 1 BATHROOM 45 SQ.M

TYPE D2 2 BEDROOM 2 BATHROOM 55 SQ.M.