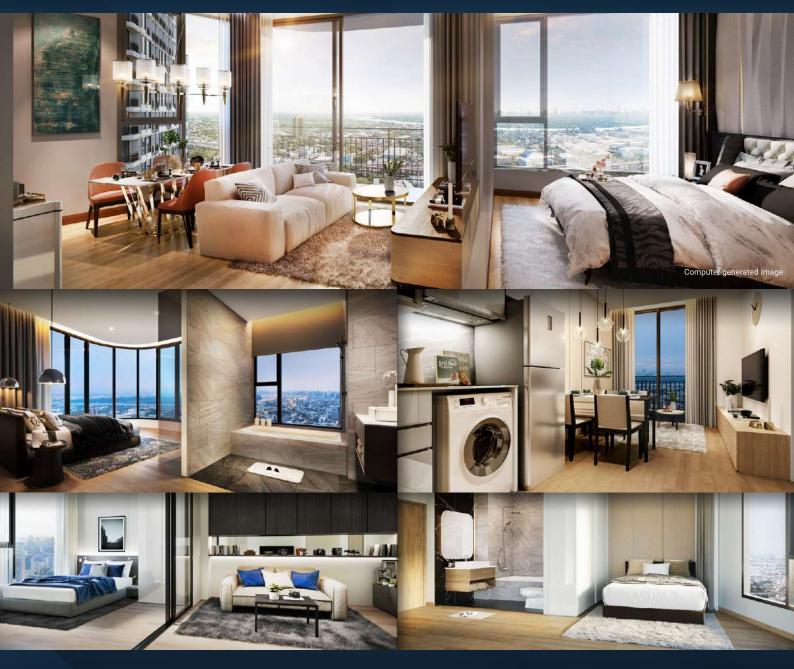

# HARMONIC LIVING ARISE

WHERE ENDLESS POSSIBILITIES OF URBAN LIVING WITH PRIME NATURE.. PROUDLY ARISE.

SKYRISE AVENUE SUKHUMVIT 64 MAKES THE NEW MARQUE OF METRO-SOPHISTICATION WITH A UNIQUE CONCEPT " HARMONIC LIVING ARISE " INTEGRATING TWO CONTRAST URBAN NEEDS, VAST NATURAL SERENITY AND VIVID LIFE ACTIVITY, INTO ONE PERFECT HARMONY.

### **UNIT TYPE**

| • 1 Bedroom | : 28 Sq.m. , 35 Sq.m. |
|-------------|-----------------------|
| • 2 Bedroom | : 45 Sq.m. , 55 Sq.m. |
| • 3 Bedroom | : 73 – 101 Sg.m.      |