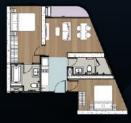

### **UNIT TYPE**

| • 1 Bedroom | : 28 Sq.m. , 35 Sq.m. |
|-------------|-----------------------|
| • 2 Bedroom | : 45 Sq.m. , 55 Sq.m. |
| • 3 Bedroom | : 73 – 101 Sg.m.      |

# TYPE ROOM PROJECT

TYPE A 1 BEDROOM 28 SQ.M.

TYPE C2 2 BEDROOM 1 BATHROOM 45 SQ.M

TYPE B 1 BEDROOM 35 SQ.M

2 BEDROOM 2 BATHROOM 55 SQ.M.

TYPE CI 2 BEDROOM 1 BATHROOM 45 SQ.M

TYPE D2 2 BEDROOM 2 BATHROOM 55 SQ.M.