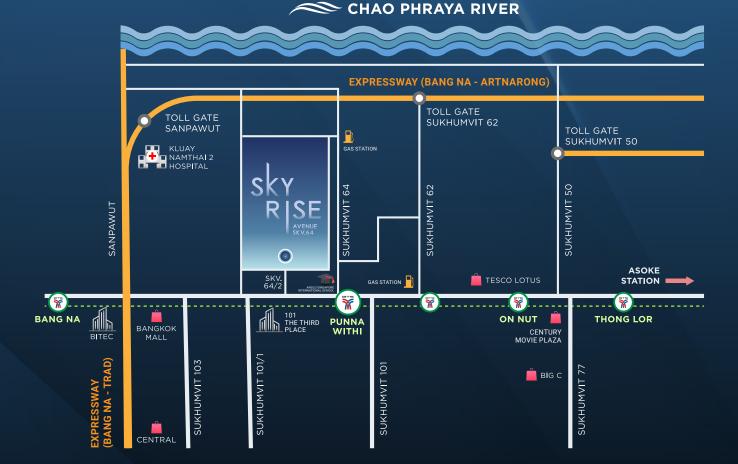

### HARMONIC SCENERY IN URBANITY

| BTS Punnawithi          | 450 M.  | True Digital Park                       | 200 | M.  |
|-------------------------|---------|-----------------------------------------|-----|-----|
| BTS Udomsuk             | 480 M.  | Anglo Singapore<br>International School | 430 | M.  |
| BTS Bang Chak           | 1.4 Km. | Bangkok Mall                            | 1.8 | Km. |
| Expressway Sukhumvit 62 | 2.6 Km. | Lotus On Nut                            | 2.6 | Km. |