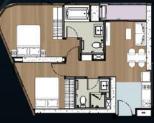

### **UNIT TYPE**

| • 1 Bedroom | : 28 Sq.m. , 35 Sq.m. |
|-------------|-----------------------|
| • 2 Bedroom | : 45 Sq.m. , 55 Sq.m. |
| • 3 Bedroom | : 73 – 101 Sg.m.      |

# TYPE ROOM PROJECT

TYPE A 1 BEDROOM 28 SQ.M.

TYPE C2 2 BEDROOM 1 BATHROOM 45 SQ.M

TYPE B 1 BEDROOM 35 SQ.M

2 BEDROOM 2 BATHROOM 55 SQ.M.

TYPE CI 2 BEDROOM 1 BATHROOM 45 SQ.M

TYPE D2 2 BEDROOM 2 BATHROOM 55 SQ.M.