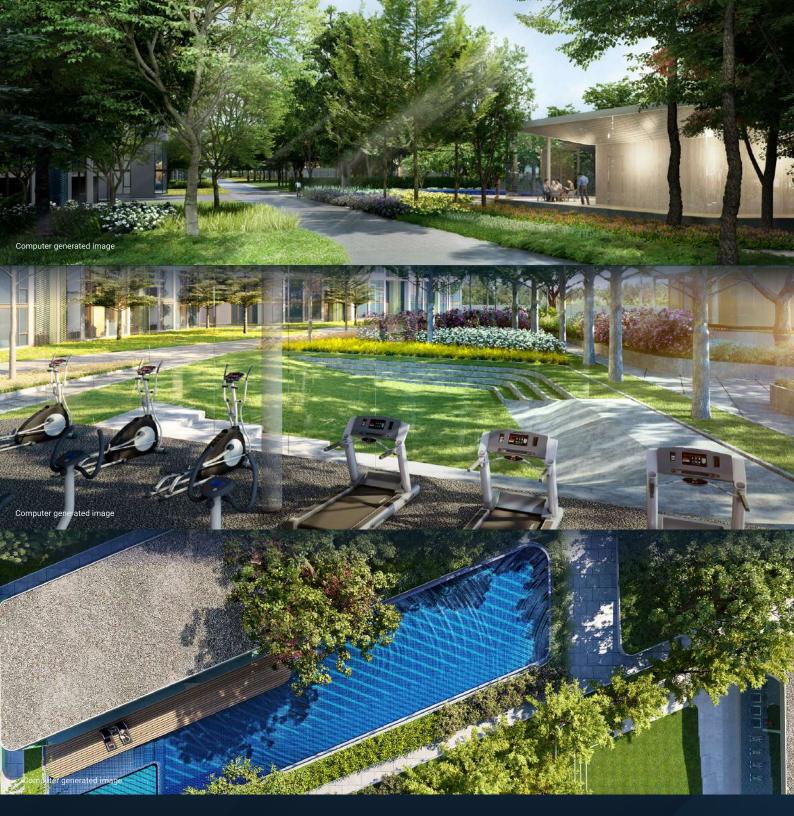

# FACILITES & ACTIVITY

40% of green space Combination of greenery

and wellness living functions.

Swimming Pool & Kids Pool 50 x 10 M.

Basketball (Half Court)

Library Room

Laundry Room

ŇЙ

Podcast Station

Sauna

Co-Kitchen Space

Family Area

Co-Working Space

Fitness