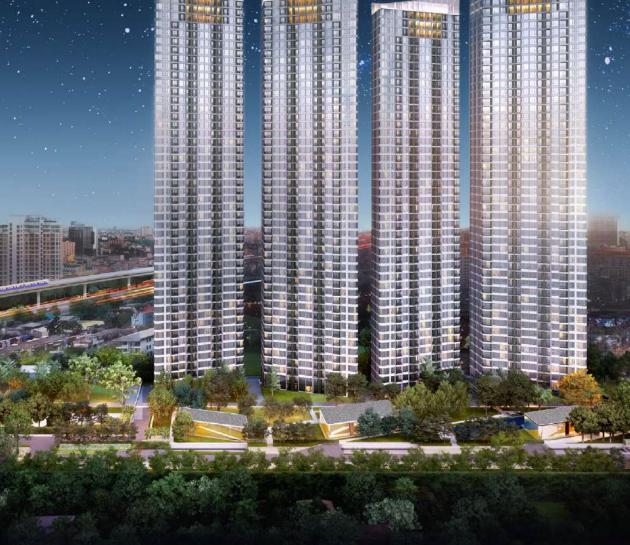

### PROJECT INFORMATION

Location Land Area Storey Total Units Parking

Project Name : Skyrise Avenue Sukhumvit 64

: Sukhumvit 64/2 450 M. From BTS Punnawithi : 22 Rais

: 4 Building 46-49 Storey

: 1,941 Units and Commercial Building