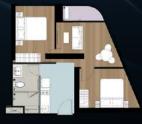

# TYPE ROOM PROJECT

TYPE A 1 BEDROOM 28 SQ.M.

TYPE C2 2 BEDROOM 1 BATHROOM 45 SQ.M

TYPE B 1 BEDROOM 35 SQ.M

2 BEDROOM 2 BATHROOM 55 SQ.M.

TYPE CI 2 BEDROOM 1 BATHROOM 45 SQ.M

TYPE D2 2 BEDROOM 2 BATHROOM 55 SQ.M.