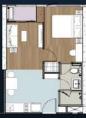

# TYPE ROOM PROJECT

TYPE A 1 BEDROOM 28 SQ.M.

TYPE C2 2 BEDROOM 1 BATHROOM 45 SQ.M

TYPE B 1 BEDROOM 35 SQ.M

2 BEDROOM 2 BATHROOM 55 SQ.M.

TYPE CI 2 BEDROOM 1 BATHROOM 45 SQ.M

TYPE D2 2 BEDROOM 2 BATHROOM 55 SQ.M.