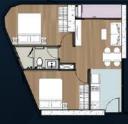

### **UNIT TYPE**

| • 1 Bedroom | : 28 Sq.m. , 35 Sq.m. |
|-------------|-----------------------|
| • 2 Bedroom | : 45 Sq.m. , 55 Sq.m. |
| • 3 Bedroom | : 73 – 101 Sg.m.      |

# TYPE ROOM PROJECT

TYPE A 1 BEDROOM 28 SQ.M.

TYPE C2 2 BEDROOM 1 BATHROOM 45 SQ.M

TYPE B 1 BEDROOM 35 SQ.M

2 BEDROOM 2 BATHROOM 55 SQ.M.

TYPE CI 2 BEDROOM 1 BATHROOM 45 SQ.M

TYPE D2 2 BEDROOM 2 BATHROOM 55 SQ.M.