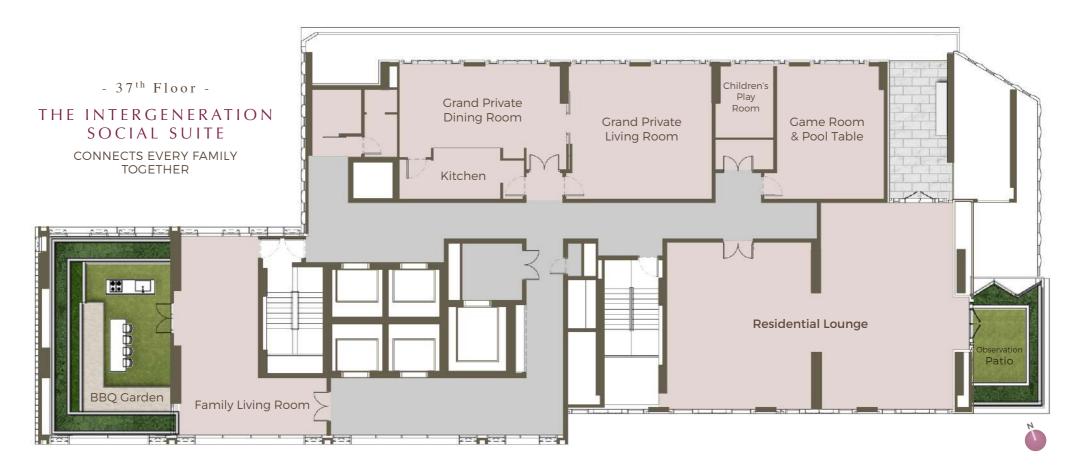

Broaden your social circle by joining the big Mulberry Grove family at THE INTERGENERATION SOCIAL SUITE. Each space provides an intergeneration meeting point where you and your family can begin new friendships and build connections across generations. Moreover, the INTERGENERATION GARDEN on the rooftop is where all generations can enjoy the nature while having family picnic.

# GRAND PRIVATE LIVING ROOM & GRAND PRIVATE DINING ROOM RESERVED FOR WHEN HAPPINESS NEEDS MORE SPACE

On those special occasions like New Year, your daughter's graduation, your father's birthday, or any family gathering, why not reserve a gracious, spacious venue that can make your event shine even brighter? The private living room and drawing room stand ready to add sparkle to all your big days.

# RESIDENCE LOUNGE Take your ease in timeless elegance at a lounge designed for the true luxury of leisure. Relish the bird's eye panorama. Take a stroll on the OBSERVATION PATIO. Catch up with friends over tasty treats. Each afternoon this gracious setting also hosts complimentary tea and snack\*, when families can gather to share stories, play board games, swap tunes on the piano, and take delight in each other's company. All illustration pictures, materials, plans and specifications are artist's impressions which serve only as a guideline for general conceptual idea of the project. "All details, terms, and conditions are subject to change without prior notice.