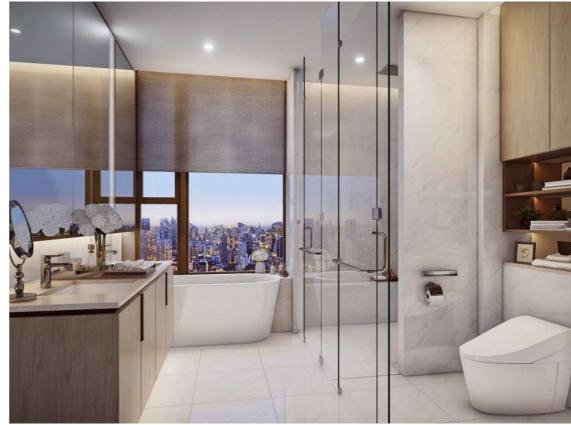

#### BATHROOM

Indulge yourself in a private oasis with every facet of luxury. Soak away stress in a custom-designed bathtub. A rain shower behind a glass partition offers the ultimate in relaxation. Twin sinks provide for truly personal use. The automatic toilet enhances your comfort.