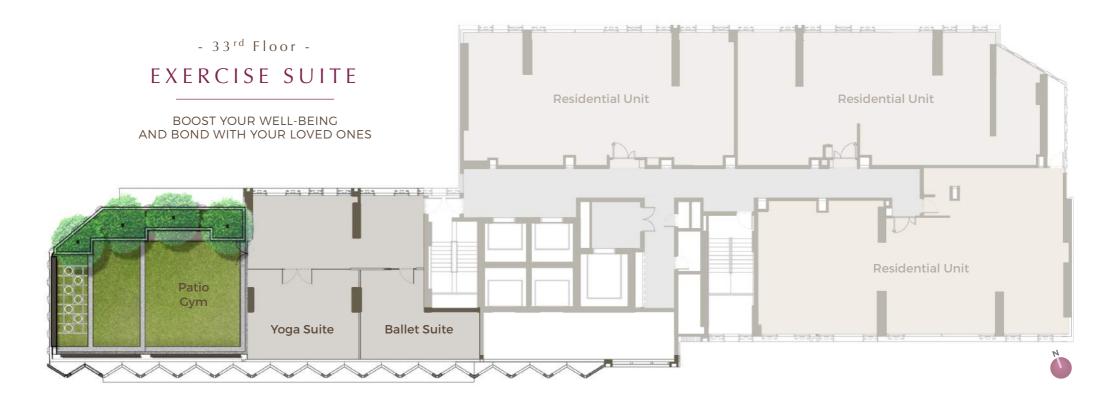

The EXERCISE SUITE's stylish yoga and ballet studios give you and your loved ones a haven of calm to bring harmony to body and mind. An exercise terrace offers a spectacular panoramic view across Bangkok to further spur your well-being regime.

#### PATIO GYM

Imagine breathing in fresh morning air as you raise your pace in the starching class while taking a panoramic sky view across Bangkok. Imagine no more. You can now enjoy the perfect outdoor workout routine without leaving the residence.

#### YOGA SUITE

When in doubt, stretch out. Get your body ready to rise and shine with good posture at the exclusive yoga studio. Experienced Thai and international yoga instructors will help you unlock the better you from within every day.

#### BALLET SUITE

Give your children the gift of poise. Ballet is a proven route to grace and elegance as well as physical strength and self-confidence. In the positive, nurturing atmosphere of our ballet studio, they will find new best friends while discovering their hidden talents.