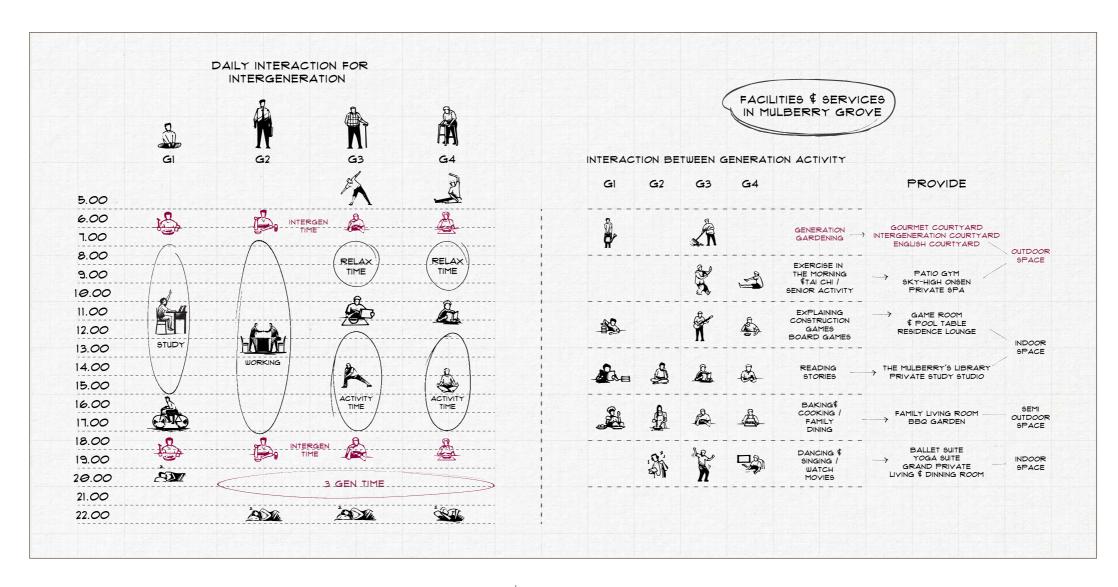

'INTERGENERATION'
BONDING CREATES
TRUE HAPPINESS FOR ALL

# INTERGENERATION SPACE, INSPIRING HAPPINESS.

Research shows that families thrive when homes provide not only individual space but 'intergeneration space', where everyone spends quality time together each day. Because, after all, happiness is real when shared.

"WHEN THE OLD AND THE YOUNG LIVE TOGETHER, THEY SHARE LIVES, EXPERIENCES, AND KNOWLEDGE."

DESIGNED FOR THE FINEST INTERGENERATION LIVING.

Intergeneration spaces add joy to the life of every family. In this inviting space each generation can share ideas, find inspiration, swap stories over dinner, and make precious memories together in a place called home.

Broaden your social circle by joining the big Mulberry Grove family at THE INTERGENERATION SOCIAL SUITE. Each space provides an intergeneration meeting point where you and your family can begin new friendships and build connections across generations. Moreover, the INTERGENERATION GARDEN on the rooftop is where all generations can enjoy the nature while having family picnic.