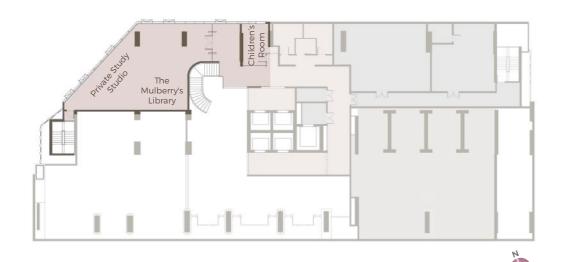

# - 2 nd Floor THE LEARNING LOUNGE

Learning is a pleasure in a study room tailored to the needs of all generations. Your child will find it easy to focus in PRIVATE STUDY STUDIO designed to help build their knowledge for the future. Toddlers can pick up skills for school at the CHILDREN'S ROOM. And you will find a quiet place to enjoy your thoughts or your chosen tome from THE MULBERRY'S LIBRARY.

THE MULBERRY'S LIBRARY No matter how old you are, in a school of life, learning is endless. Learn something new everyday at our MULBERRY's LIBRARY, where you can choose any book from our collections and find your favorite corner to sit and drown yourself quietly in a good story among fellow bookworms.

CHILDREN'S ROOM

Prepare your little one for a big world outside in the best atmosphere of our CHILDREN'S ROOM. Where we designed every elements to make the environment that helps encourage every kids to discover new talents and develop their social skills.

PRIVATE STUDY STUDIO Concentration is a key to success in everything. While it's good to have your family around, sometimes a quiet space is still needed. For any time when you need an extra concentration for studying or working, our PRIVATE STUDY room is available for you to book and use quietly and exclusively.