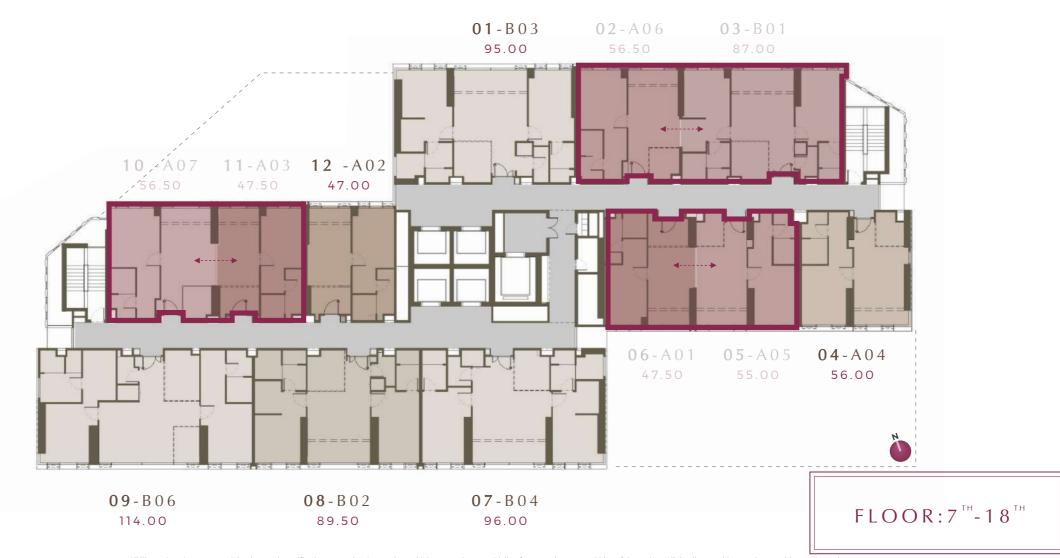

#### RESIDENTIAL FLOOR PLAN

Each residence embodies 'Intergeneration Living' in its innovative versatility. The floor plan of every unit is designed so your residence can be connected, combined, or reconfigured. If your children start their own families and need more space, your home can be adjusted. If they move out, their rooms can be partitioned for new uses.