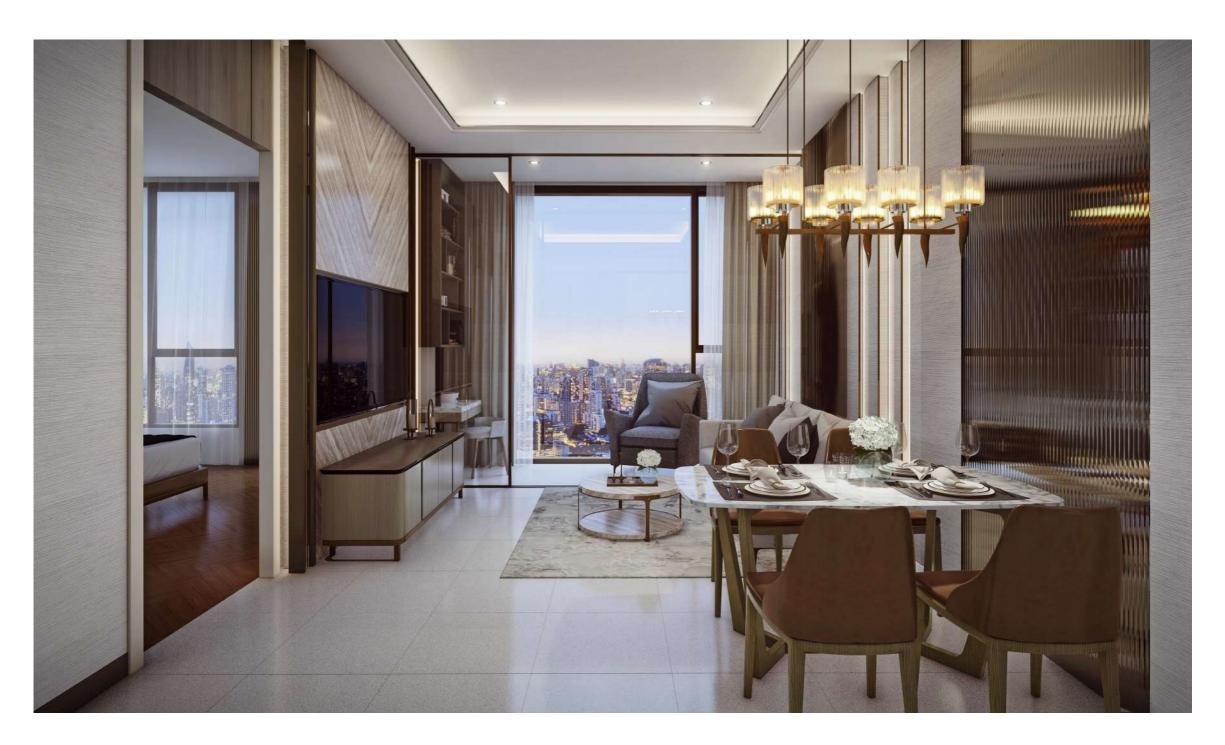

# LIVING ROOM A CONNECTED LIVING AND DINING AREA THAT BRINGS EVERYONE TOGETHER **MULTI-PURPOSE SPACE** FOR INTERGENERATIONAL USE This versatile corner can become everyone's favorite place. Whether as a study den for the children, the venue for mom's tea parties, or a favorite reading spot for granddad, this balcony is a charming space that adds to any lifestyle. This spacious area, where every generation gathers to dine or unwind, is a simple yet special place. For this is also where everyone comes together to share stories and recount their day's events, gaining wisdom from the old and inspiration from the young. ns are artist's impressions which serve only as a guideline for general conceptual idea of the project. All details are subject to change without prior notice.

#### **ENCLOSED DESIGN KITCHEN**

Your intergeneration kitchen is not just the perfect place to prepare your favorite meals. This cooking studio is crafted for everyone to join the fun of exploring new recipes or creating mom's signature dish. What's more, the enclosed design stops cooking odors creeping out to the rest of your residence.