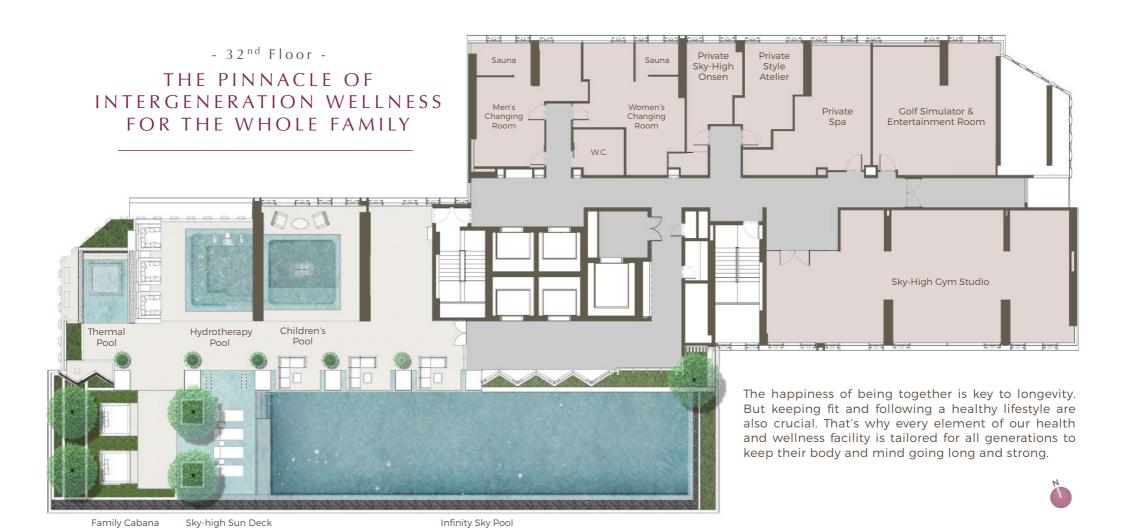

#### PRIVATE SKY-HIGH ONSEN

Escape the chaotic city. Take time to relax and reconnect with your family in a traditional Japanese style private onsen. Join with your parents and children in unlocking a secret of Japanese longevity.

SKY-HIGH GYM STUDIO Welcome to a fitness studio that inspires you with a stunning city panorama as well as top world class equipment. The fully equipped gym offers you ways to stay healthy either on your own or with your family. Race your kids on the exercise bikes or challenge your parents on the golf simulator. Whatever activities you pick will offer perfect ways to keep fit together.