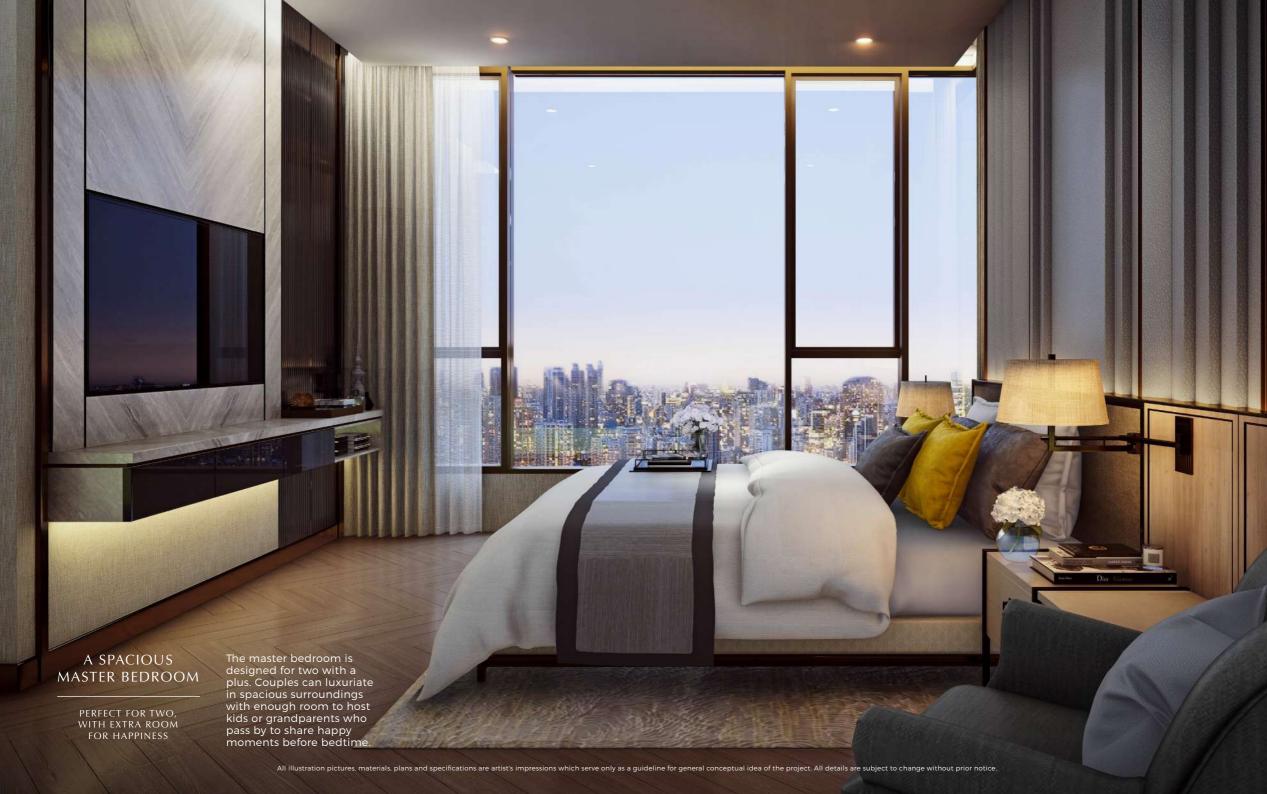

# LIVING ROOM A CONNECTED LIVING AND DINING AREA THAT BRINGS EVERYONE TOGETHER **MULTI-PURPOSE SPACE** FOR INTERGENERATIONAL USE This versatile corner can become everyone's favorite place. Whether as a study den for the children, the venue for mom's tea parties, or a favorite reading spot for granddad, this balcony is a charming space that adds to any lifestyle. This spacious area, where every generation gathers to dine or unwind, is a simple yet special place. For this is also where everyone comes together to share stories and recount their day's events, gaining wisdom from the old and inspiration from the young. ns are artist's impressions which serve only as a guideline for general conceptual idea of the project. All details are subject to change without prior notice.