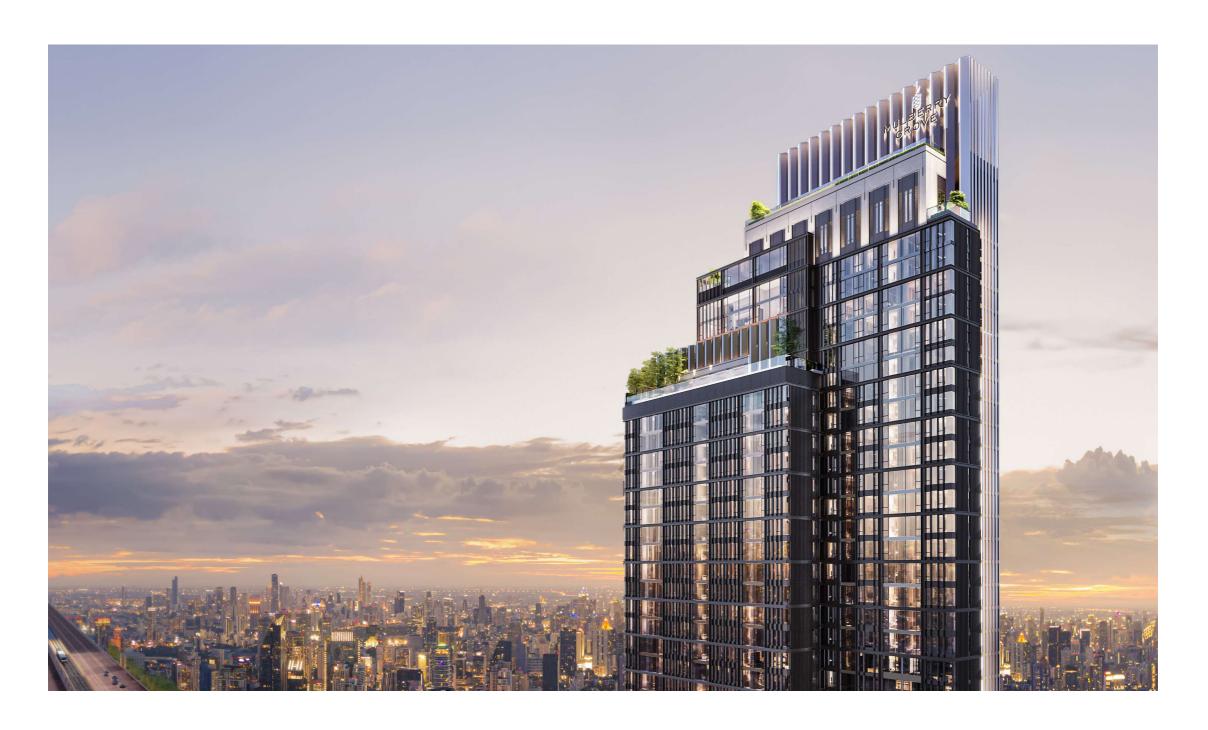

Mulberry Grove Sukhumvit Project: The Project is located on Sukhumvit road, Wattana, Bangkok. It is constructed on the land title no 783, 4430, 4431, 4432, 4434, 4468, 4092, 4093, 4531, 4530, land number 8790, 3900, 3901, 3902, 3899, 3903, 3898, 3916, 3917, 3915, 3914, 3913, Prakanong Nua, Wattana, Bangkok, total of 12 title deeds covering approximately the area of 2-2-1,2 Rai, The Project is constructed as a residential condominium having approximately 37 storeies, total of 287 residential units. The construction is expected to start from July 2020 until October 2023. The project will be registered as the condominium after the construction is completed. The unit owners must pay common property expenses at the rate as stipulated by the Project Owner or in accordance with the Regulation of The Condominium Juristic Person. The project is currently in the progress of acquiring the environmental impact assessment (EIA). And once it is approved, the construction license will then be applied for. The Project owner: Mulberry Grove Sukhumvit Corporation Limited Registered Capital: 20,000,000 Baht., already paid up capital. Office is located at 695 Sukhumvit 50, Phrakranong, Klongtoey, Bangkok. The Chief Executive Officer: Mr. Visit Malaisirirat.