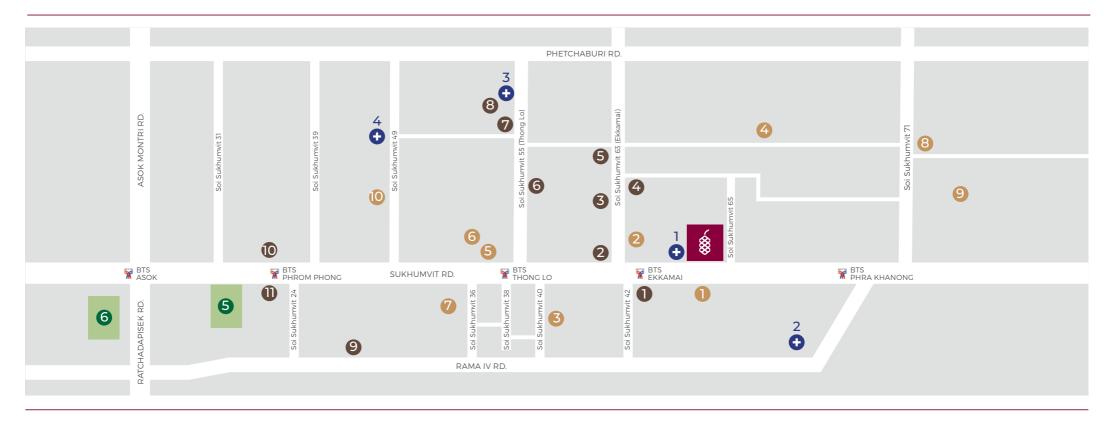

#### SURROUNDING

Located on Sukhumvit Road, Mulberry Grove Sukhumvit is at the center of Bangkok's super prime area and within a lifestyle and cultural hub that answers to every generation's needs. The surrounding neighborhood offers a business district, a shopping center, an entertainment quarter, and a high-standard hospital as well as convenient public transport. Each generation has everything within reach, without compromise.

#### RETAILS

- 1. Gateway Ekkamai
- 2. Major Cineplex Sukhumvit
- 3. Park Lane Ekkamai
- 4. Big C Supermarket Ekkamai
- 5. Donki Mall Thonglor
- 6. Market Place Thonglor 7. J AVENUE Thonalor
- 8. The Commons
- 9. K Village
- 10. The EmQuartier
- 11. The Emporium

#### SCHOOLS

- 1. St Andrews International School
- 2. Kids' Academy International 9. St Andrews International School
- 3. Kindergarten
- 4. Ekkamai International
- School
- 5. Bangkok International Preparatory & Secondary School
- 6. Wells International Primary

#### HOSPITALS/PARKS

7. Trinity International School

10. The American School of

8. OISCA International

School

Bangkok

- 1. Sukumvit Hospital
- 2. Kluaynamthai Hospital
- 3. Camillian Hospital
- 4. Samitivej Hospital
- 5. Benchasiri Park
- 6. Benchakitti Park