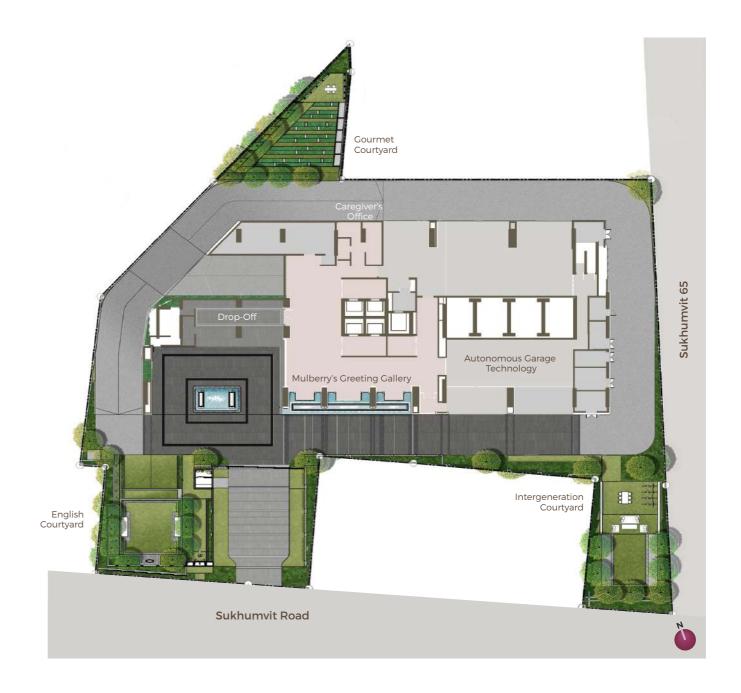

#### -1st Floor-

#### WELCOMING SPACE FOR INTERGENERATIONAL HOMECOMING

Come home to a welcome area that embraces every generation. The latest AUTONOMOUS GARAGE TECHNOLOGY elevates your experience whatever your age. At a spacious MULBERRY'S GREETING GALLERY your family and visitors can relax in comfortable surroundings, fully at ease the moment they arrive with THE CONCIERGE SERVICE that is always there to welcome you and respond to your requests personally. A CAREGIVER'S OFFICE with a caregiver is ready to help with any urgent need. The TRI-GARDEN'S 3 verdant gardens offer delightful moments to every generation.

#### THE COURTYARD

# BECAUSE THE FINEST VERTICAL LIVING SHOULD ALSO BE ENJOYED OUTDOORS.

Nothing builds strong bonds between generations better than spending time outdoors as a family. Whenever the weather is right, seize the chance to spend happy hours together in our TRI-GARDEN. Each of these 3 gardens offers a unique atmosphere and set of activities for intergeneration bonding.

A carefully curated ENGLISH COURTYARD invites moms and toddlers to enjoy a stroll on sunny days.

An INTERGENERATION COURTYARD brings family members together in a host of fun activities.

From intergeneration in principle to intergeneration in practice... Bring your whole family to the GOURMET COURTYARD to plant herbs and vegetables together. Share your harvest with your neighbors. Let's sow the seeds of friendship and watch them flourish.