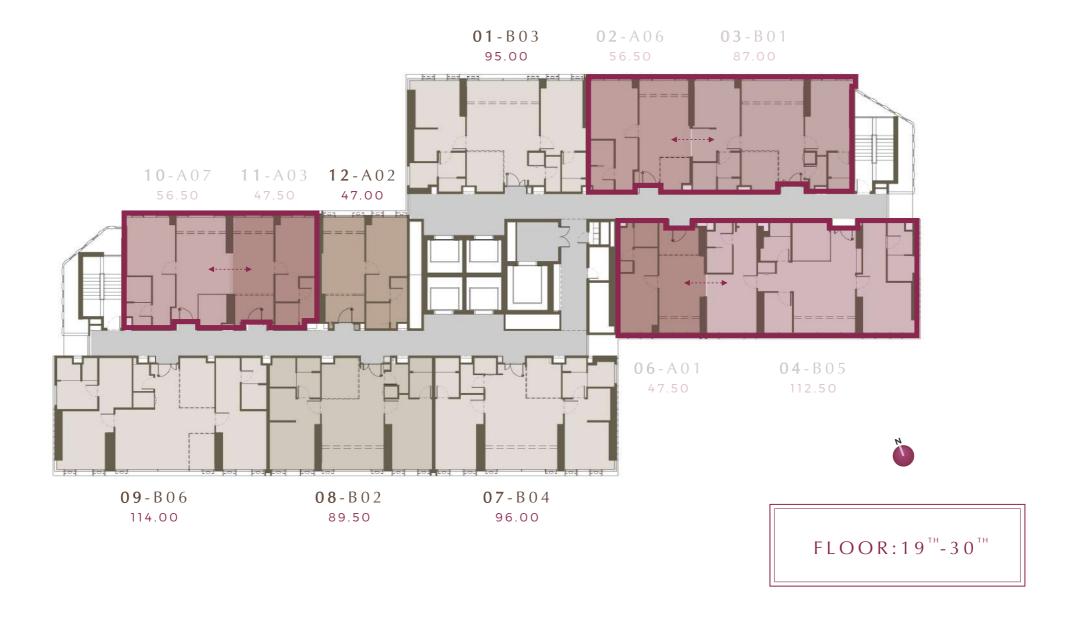

#### RESIDENTIAL FLOOR PLAN

Each residence embodies 'Intergeneration Living' in its innovative versatility. The floor plan of every unit is designed so your residence can be connected, combined, or reconfigured. If your children start their own families and need more space, your home can be adjusted. If they move out, their rooms can be partitioned for new uses.