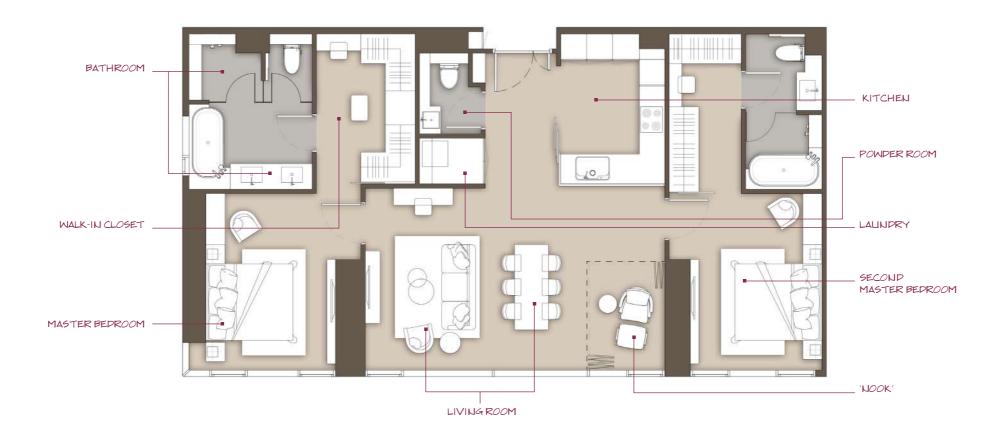

# LIVING ROOM A CONNECTED LIVING AND DINING AREA THAT BRINGS EVERYONE TOGETHER **MULTI-PURPOSE SPACE** FOR INTERGENERATIONAL USE This versatile corner can become everyone's favorite place. Whether as a study den for the children, the venue for mom's tea parties, or a favorite reading spot for granddad, this balcony is a charming space that adds to any lifestyle. This spacious area, where every generation gathers to dine or unwind, is a simple yet special place. For this is also where everyone comes together to share stories and recount their day's events, gaining wisdom from the old and inspiration from the young. ns are artist's impressions which serve only as a guideline for general conceptual idea of the project. All details are subject to change without prior notice.

#### **ENCLOSED DESIGN KITCHEN**

Your intergeneration kitchen is not just the perfect place to prepare your favorite meals. This cooking studio is crafted for everyone to join the fun of exploring new recipes or creating mom's signature dish. What's more, the enclosed design stops cooking odors creeping out to the rest of your residence.

#### BATHROOM

Indulge yourself in a private oasis with every facet of luxury. Soak away stress in a custom-designed bathtub. A rain shower behind a glass partition offers the ultimate in relaxation. Twin sinks provide for truly personal use. The automatic toilet enhances your comfort.

#### RESIDENTIAL FLOOR PLAN

Each residence embodies 'Intergeneration Living' in its innovative versatility. The floor plan of every unit is designed so your residence can be connected, combined, or reconfigured. If your children start their own families and need more space, your home can be adjusted. If they move out, their rooms can be partitioned for new uses.