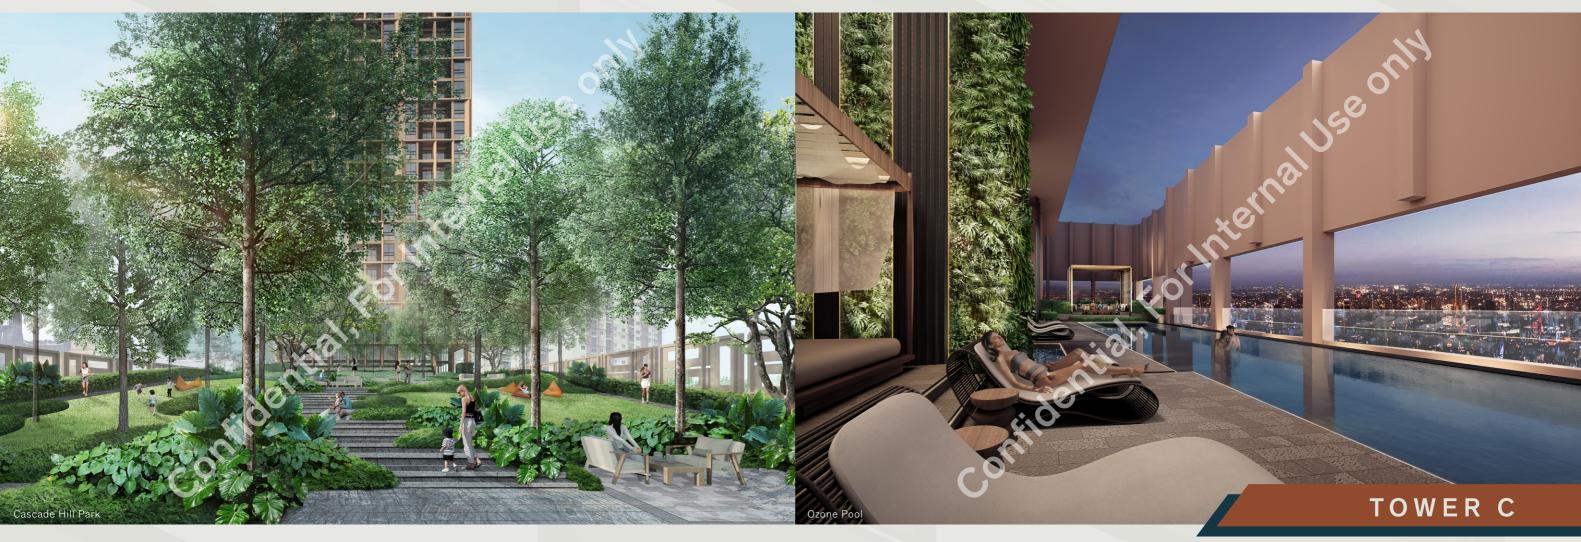

DUE
EPIC
ASOK-RAMA 9





# FACILITIES

### G/F

7 Elevators Lobby 2 Commercial Areas Laundry Delivery Pick-up Room Mail Room & Smart Locker

## 5/F

Co-working Space Semi-outdoor Kids Room Laundry Function Room Entertainment Room

### Rooftop

Swimming Pool Co-kitchen Sky Lounge Steam Room















### **FACILITIES**

### G/F

6 Elevators
Lobby
2 Commercial Areas
Laundry
Delivery Pick-up Room
Mail Room & Smart Locker

# 5/F

Co-working Space Semi-outdoor Kids Room Laundry Function Room Entertainment Room

## Rooftop

Swimming Pool Co-kitchen Sky Lounge Steam Room

# FLOOR PLAN

### MASTER PLAN



### TOWER A







## TOWER C



# UNIT PLAN



# 1 BEDROOM



1 Bedroom (L) 30.00 - 30.50 Sq.m.





# 1 BEDROOM PLUS



1 Bedroom Plus 35.50 - 36.00 Sq.m.

# UNIT PLAN

# 2 BEDROOM



2 Bedroom 45.50 - 47.50 Sq.m.

# **OPTION COMBINED UNIT**



Combined Unit 30.00 + 30.00 Sq.m.









# 4 Asok – Rama 9: Bangkok's Thriving Hub for Business and Leisure



### **PROJECT**

NUE Epic Asok-Rama9

#### PROJECT DEVELOPER

Noble Development Public Company Limited

### PROJECT LOCATION

7