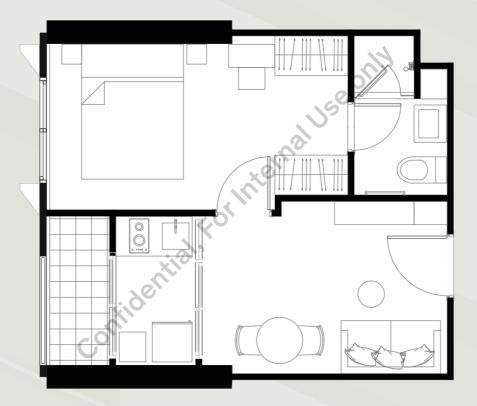

# UNIT PLAN

# 1 BEDROOM

1 Bedroom (L) 30.00 - 30.50 Sq.m.

# 1 BEDROOM PLUS

1 Bedroom Plus 35.50 - 36.00 Sq.m.