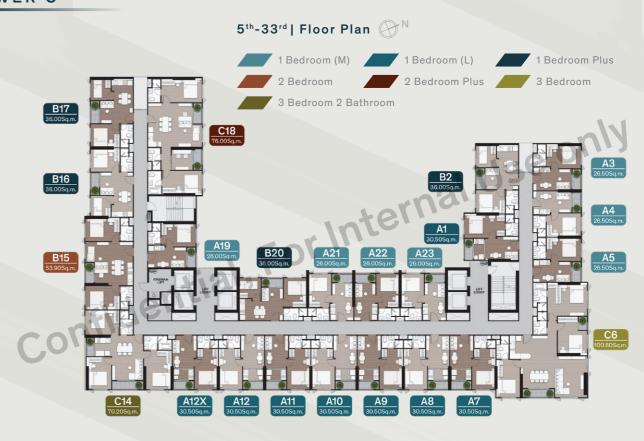

DUE
EPIC
ASOK-RAMA 9





# FACILITIES

### G/F

7 Elevators Lobby 2 Commercial Areas Laundry Delivery Pick-up Room Mail Room & Smart Locker

## 5/F

Co-working Space Semi-outdoor Kids Room Laundry Function Room Entertainment Room

### Rooftop

Swimming Pool Co-kitchen Sky Lounge Steam Room















### **FACILITIES**

### G/F

6 Elevators
Lobby
2 Commercial Areas
Laundry
Delivery Pick-up Room
Mail Room & Smart Locker

# 5/F

Co-working Space Semi-outdoor Kids Room Laundry Function Room Entertainment Room

## Rooftop

Swimming Pool Co-kitchen Sky Lounge Steam Room

# FLOOR PLAN

### MASTER PLAN



### TOWER A







## TOWER C



# UNIT PLAN



# 1 BEDROOM



1 Bedroom (L) 30.00 - 30.50 Sq.m.





# 1 BEDROOM PLUS



1 Bedroom Plus 35.50 - 36.00 Sq.m.

# UNIT PLAN

# 2 BEDROOM



2 Bedroom 45.50 - 47.50 Sq.m.

# **OPTION COMBINED UNIT**



Combined Unit 30.00 + 30.00 Sq.m.









# 4 Asok – Rama 9: Bangkok's Thriving Hub for Business and Leisure



### **PROJECT**

NUE Epic Asok-Rama9

#### PROJECT DEVELOPER

Noble Development Public Company Limited

### PROJECT LOCATION

7 minutes walk, 500 meters from MRT Pha Ram 9 station

### COMPLETION

Expected in July 2028

### BUILDING

Commercial Unit:

9 Units (Tower A, B, C, D)

1 Building, 4 Towers High Rise

Residential: 3,107 Units

Tower A, B: 47 storeys

Tower C: 34 storeys Tower D: 32 storeys

#### PARKING

1,461 parking lots

### UNIT TYPES

- 1 Bedroom (M): 2