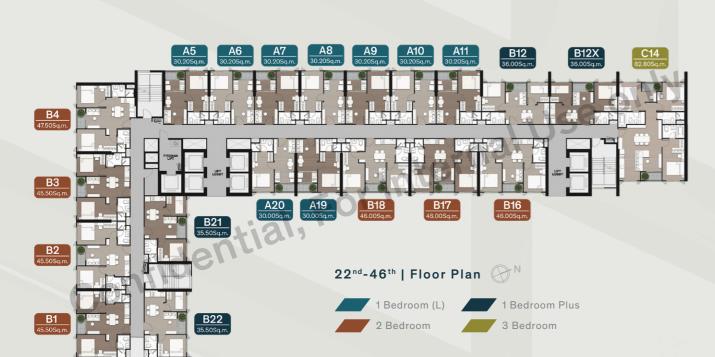

DUE
EPIC
ASOK-RAMA 9





# FACILITIES

### G/F

7 Elevators Lobby 2 Commercial Areas Laundry Delivery Pick-up Room Mail Room & Smart Locker

## 5/F

Co-working Space Semi-outdoor Kids Room Laundry Function Room Entertainment Room

### Rooftop

Swimming Pool Co-kitchen Sky Lounge Steam Room















### **FACILITIES**

### G/F

6 Elevators
Lobby
2 Commercial Areas
Laundry
Delivery Pick-up Room
Mail Room & Smart Locker

# 5/F

Co-working Space Semi-outdoor Kids Room Laundry Function Room Entertainment Room

## Rooftop

Swimming Pool Co-kitchen Sky Lounge Steam Room

# FLOOR PLAN

### MASTER PLAN



### TOWER A







## TOWER C



# UNIT PLAN



# 1 BEDROOM



1 Bedroom (L) 30.00 - 30.50 Sq.m.





# 1 BEDROOM PLUS



1 Bedroom Plus 35.50 - 36.00 Sq.m.

# UNIT PLAN

# 2 BEDROOM



2 Bedroom 45.50 - 47.50 Sq.m.

# **OPTION COMBINED UNIT**



Combined Unit 30.00 + 30.00 Sq.m.









# 4 Asok – Rama 9: Bangkok's Thriving Hub for Business and Leisure



### **PROJECT**

NUE Epic Asok-Rama9

#### PROJECT DEVELOPER

Noble Development Public Company Limited

### PROJECT LOCATION

7 minutes walk, 500 meters from MRT Pha Ram 9 station

### COMPLETION

Expected in July 2028

### BUILDING

Commercial Unit:

9 Units (Tower A, B, C, D)

1 Building, 4 Towers High Rise

Residential: 3,107 Units

Tower A, B: 47 storeys

Tower C: 34 storeys Tower D: 32 storeys

#### PARKING

1,461 parking lots

### UNIT TYPES

-