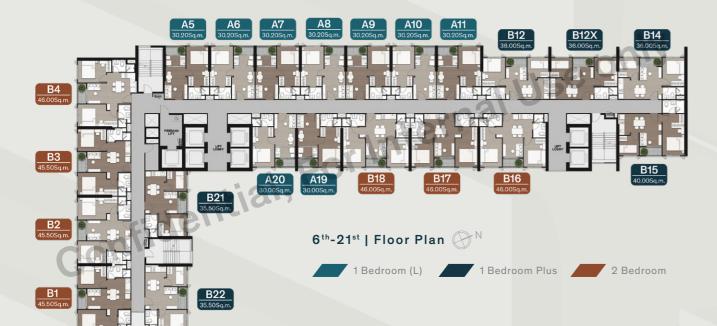

# 1 BEDROOM

1 Bedroom (L) 30.00 - 30.50 Sq.m.

# 1 BEDROOM PLUS

1 Bedroom Plus 35.50 - 36.00 Sq.m.

# 2 BEDROOM

2 Bedroom 45.50 - 47.50 Sq.m.