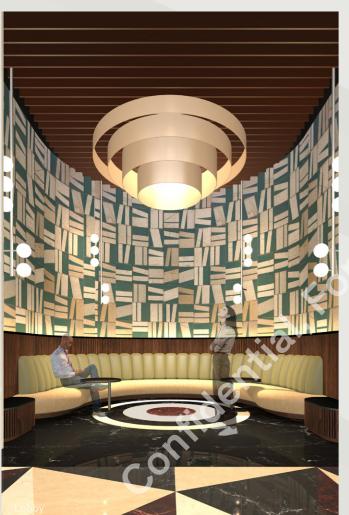

DUE
EPIC
ASOK-RAMA 9





# FACILITIES

### G/F

7 Elevators Lobby 2 Commercial Areas Laundry Delivery Pick-up Room Mail Room & Smart Locker

## 5/F

Co-working Space Semi-outdoor Kids Room Laundry Function Room Entertainment Room

### Rooftop

Swimming Pool Co-kitchen Sky Lounge Steam Room















### **FACILITIES**

### G/F

6 Elevators
Lobby
2 Commercial Areas
Laundry
Delivery Pick-up Room
Mail Room & Smart Locker

# 5/F

Co-working Space Semi-outdoor Kids Room Laundry Function Room Entertainment Room

## Rooftop

Swimming Pool Co-kitchen Sky Lounge Steam Room

# FLOOR PLAN

### MASTER PLAN



### TOWER A







## TOWER C



# UNIT PLAN



# 1 BEDROOM



1 Bedroom (L) 30.00 - 30.50 Sq.m.





# 1 BEDROOM PLUS



1 Bedroom Plus 35.50 - 36.00 Sq.m.

# UNIT PLAN

# 2 BEDROOM



2 Bedroom 45.50 - 47.50 Sq.m.

# **OPTION COMBINED UNIT**



Combined Unit 30.00 + 30.00 Sq.m.









# 4 Asok – Rama 9: Bangkok's Thriving Hub for Business and Leisure



### **PROJECT**

NUE Epic Asok-Rama9

#### PROJECT DEVELOPER

Noble Development Public Company Limited

### PROJECT LOCATION

7 mi