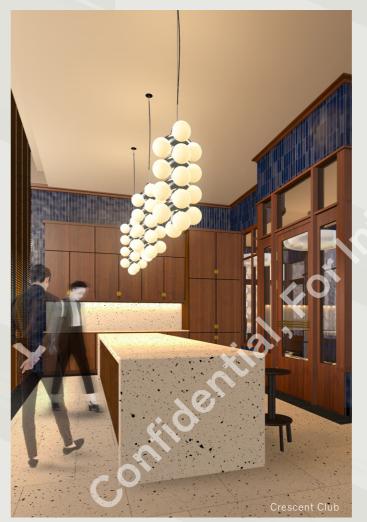

DUE
EPIC
ASOK-RAMA 9





# FACILITIES

### G/F

7 Elevators Lobby 2 Commercial Areas Laundry Delivery Pick-up Room Mail Room & Smart Locker

## 5/F

Co-working Space Semi-outdoor Kids Room Laundry Function Room Entertainment Room

### Rooftop

Swimming Pool Co-kitchen Sky Lounge Steam Room















### **FACILITIES**

### G/F

6 Elevators
Lobby
2 Commercial Areas
Laundry
Delivery Pick-up Room
Mail Room & Smart Locker

# 5/F

Co-working Space Semi-outdoor Kids Room Laundry Function Room Entertainment Room

## Rooftop

Swimming Pool Co-kitchen Sky Lounge Steam Room

# FLOOR PLAN

### MASTER PLAN



### TOWER A







## TOWER C



# UNIT PLAN



# 1 BEDROOM



1 Bedroom (L) 30.00 - 30.50 Sq.m.





# 1 BEDROOM PLUS



1 Bedroom Plus 35.50 - 36.00 Sq.m.

# UNIT PLAN

# 2 BEDROOM



2 Bedroom 45.50 - 47.50 Sq.m.

# **OPTION COMBINED UNIT**



Combined Unit 30.00 + 30.00 Sq.m.









# 4 Asok – Rama 9: Bangkok's Thriving Hub for Business and Leisure



### **PROJECT**

NUE Epic Asok-Rama9

#### PROJECT DEVELOPER

Noble Development Public Company Limited

### PROJECT LOCATION