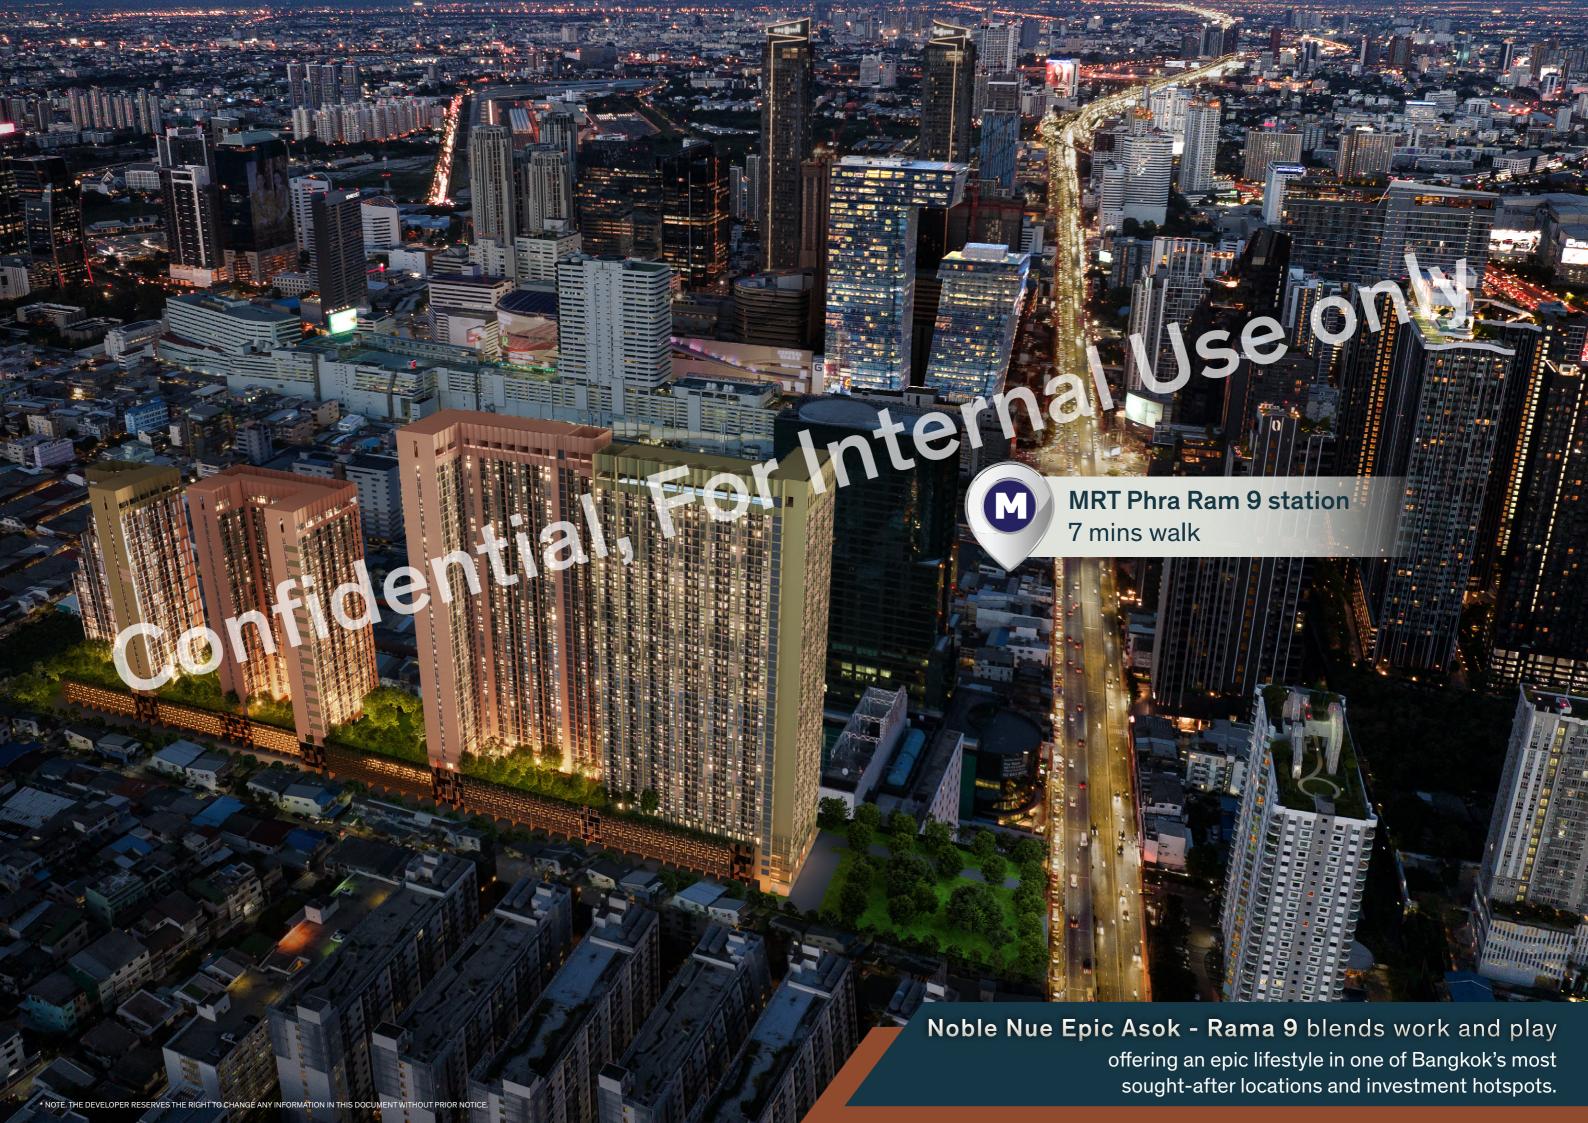

# 4 Asok – Rama 9: Bangkok's Thriving Hub for Business and Leisure

### PROJECT LOCATION

7 minutes walk, 500 meters from MRT Pha Ram 9 station