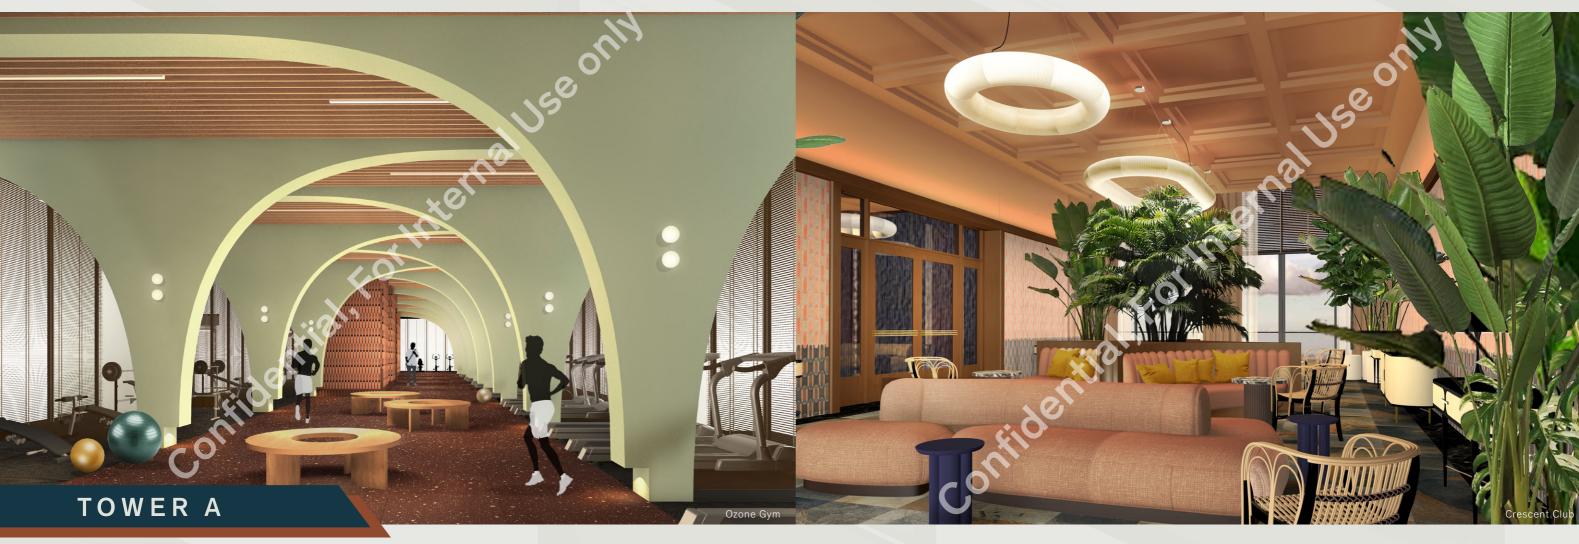

DUE
EPIC
ASOK-RAMA 9





# FACILITIES

### G/F

7 Elevators Lobby 2 Commercial Areas Laundry Delivery Pick-up Room Mail Room & Smart Locker

## 5/F

Co-working Space Semi-outdoor Kids Room Laundry Function Room Entertainment Room

### Rooftop

Swimming Pool Co-kitchen Sky Lounge Steam Room















### **FACILITIES**

### G/F

6 Elevators
Lobby
2 Commercial Areas
Laundry
Delivery Pick-up Room
Mail Room & Smart Locker

# 5/F

Co-working Space Semi-outdoor Kids Room Laundry Function Room Entertainment Room

## Rooftop

Swimming Pool Co-kitchen Sky Lounge Steam Room

# FLOOR PLAN

### MASTER PLAN



### TOWER A







## TOWER C



# UNIT PLAN



# 1 BEDROOM



1 Bedroom (L) 30.00 - 30.50 Sq.m.





# 1 BEDROOM PLUS



1 Bedroom Plus 35.50 - 36.00 Sq.m.

# UNIT PLAN

# 2 BEDROOM



2 Bedroom 45.50 - 47.50 Sq.