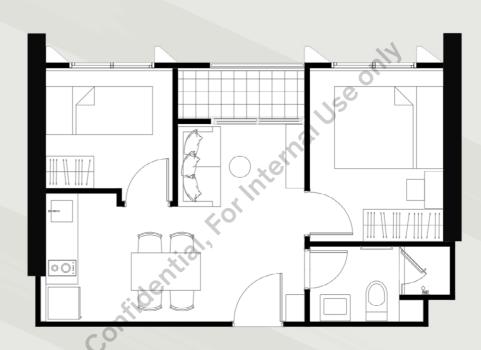

DUE
EPIC
ASOK-RAMA 9





# FACILITIES

### G/F

7 Elevators Lobby 2 Commercial Areas Laundry Delivery Pick-up Room Mail Room & Smart Locker

## 5/F

Co-working Space Semi-outdoor Kids Room Laundry Function Room Entertainment Room

### Rooftop

Swimming Pool Co-kitchen Sky Lounge Steam Room















### **FACILITIES**

### G/F

6 Elevators
Lobby
2 Commercial Areas
Laundry
Delivery Pick-up Room
Mail Room & Smart Locker

# 5/F

Co-working Space Semi-outdoor Kids Room Laundry Function Room Entertainment Room

## Rooftop

Swimming Pool Co-kitchen Sky Lounge Steam Room

# FLOOR PLAN

### MASTER PLAN



### TOWER A







## TOWER C



# UNIT PLAN



# 1 BEDROOM



1 Bedroom (L) 30.00 - 30.50 Sq.m.





# 1 BEDROOM PLUS



1 Bedroom Plus 35.50 - 36.00 Sq.m.

# UNIT PLAN

# 2 BEDROOM



2 Bedroom 45.50 - 47.50 Sq.m.

# **OPTION COMBINED UNIT**



Combined Unit 30.00 + 30.00 Sq.m.









# 4 Asok – Rama 9: Bangkok's Thriving Hub for Business and Leisure



### **PROJECT**

NUE Epic Asok-Rama9

#### PROJECT DEVELOPER

Noble Development Public Company Limited

### PROJECT LOCATION

7 minutes walk, 500 meters from MRT Pha Ram 9 station

### COMPLETION

Expected in July 2028

### BUILDING

Commercial Unit:

9 Units (Tower A, B, C, D)

1 Building, 4 Towers High Rise

Residential: 3,107 Units

Tower A, B: 47 storeys

Tower C: 34 storeys Tower D: 32 storeys

#### PARKING

1,461 parking lots

### UNIT TYPES

- 1 Bedroom (M): 26.00 26.50 Sq.m.
- 1 Bedroom (L): 30.00 30.50 Sq.m.
- 1 Bedroom Plus : 35.50 40.00 Sq.m.