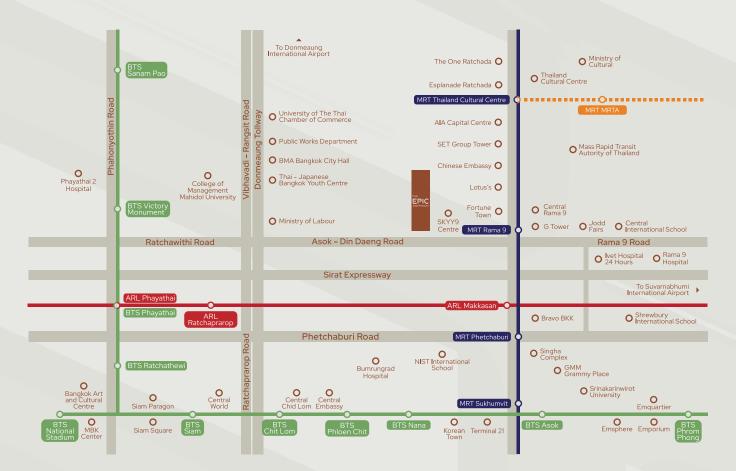

mi-outdoor Kids Room Laundry Function Room Entertainment Room

### Rooftop

Swimming Pool Co-kitchen Sky Lounge Steam Room















### **FACILITIES**

### G/F

6 Elevators
Lobby
2 Commercial Areas
Laundry
Delivery Pick-up Room
Mail Room & Smart Locker

# 5/F

Co-working Space Semi-outdoor Kids Room Laundry Function Room Entertainment Room

## Rooftop

Swimming Pool Co-kitchen Sky Lounge Steam Room

# FLOOR PLAN

### MASTER PLAN



### TOWER A







## TOWER C



# UNIT PLAN



# 1 BEDROOM



1 Bedroom (L) 30.00 - 30.50 Sq.m.





# 1 BEDROOM PLUS



1 Bedroom Plus 35.50 - 36.00 Sq.m.

# UNIT PLAN

# 2 BEDROOM



2 Bedroom 45.50 - 47.50 Sq.m.

# **OPTION COMBINED UNIT**



Combined Unit 30.00 + 30.00 Sq.m.









# 4 Asok – Rama 9: Bangkok's Thriving Hub for Business and Leisure



### **PROJECT**

NUE Epic Asok-Rama9

#### PROJECT DEVELOPER

Noble Development Public Company Limited

### PROJECT LOCATION

7 minutes walk, 500 meters from MRT Pha Ram 9 station

### COMPLETION

Expected in July 2028

### BUILDING

Commercial Unit:

9 Units (Tower A, B, C, D)

1 Building, 4 Towers High Rise

Residential: 3,107 Units

Tower A, B: 47 storeys

Tower C: 34 storeys Tower D: 32 storeys

#### PARKING

1,461 parking lots

### UNIT TYPES

- 1 Bedroom (M): 26.00 26.50 Sq.m.
- 1 Bedroom (L): 30.00 30.50 Sq.m.
- 1 Bedroom Plus : 35.50 40.00 Sq.m.
- 2 Bedroom: 45.50 53.90 Sq.m.
- 2 Bedroom Plus: 76.00 Sq.m.
- 3 Bedroom 2 Bathroom: 70.20 Sq.m.
- 3 Bedroom : 83.00 100.80 Sq.m.

#### SECURITY

CCTV 24 hours

Security system with access control by face scan and keycard Security officer