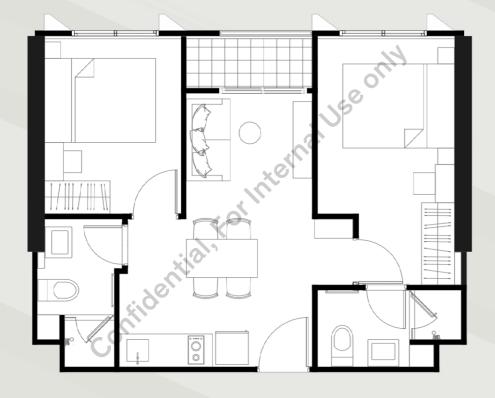

DUE
EPIC
ASOK-RAMA 9





# FACILITIES

### G/F

7 Elevators Lobby 2 Commercial Areas Laundry Delivery Pick-up Room Mail Room & Smart Locker

## 5/F

Co-working Space Semi-outdoor Kids Room Laundry Function Room Entertainment Room

### Rooftop

Swimming Pool Co-kitchen Sky Lounge Steam Room















### **FACILITIES**

### G/F

6 Elevators
Lobby
2 Commercial Areas
Laundry
Delivery Pick-up Room
Mail Room & Smart Locker

# 5/F

Co-working Space Semi-outdoor Kids Room Laundry Function Room Entertainment Room

## Rooftop

Swimming Pool Co-kitchen Sky Lounge Steam Room

# FLOOR PLAN

### MASTER PLAN



### TOWER A







## TOWER C



# UNIT PLAN



# 1 BEDROOM



1 Bedroom (L) 30.00 - 30.50 Sq.m.





# 1 BEDROOM PLUS



1 Bedroom Plus 35.50 - 36.00 Sq.m.

# UNIT PLAN

# 2 BEDROOM



2 Bedroom 45.50 - 47.50 Sq.m.

# **OPTION COMBINED UNIT**



Combined Unit 30.00 + 30.00 Sq.m.









# 4 Asok – Rama 9: Bangkok's Thriving Hub for Business and Leisure



### **PROJECT**

NUE Epic Asok-Rama9

#### PROJECT DEVELOPER

Noble Development Public Company Limited

### PROJECT LOCATION

7 minutes walk, 500 meters from MRT Pha Ram 9 station

### COMPLETION

Expected in July 2028

### BUILDING

Commercial Unit:

9 Units (Tower A, B, C, D)

1 Building, 4 Towers High Rise

Residential: 3,107 Units

Tower A, B: 47 storeys

Tower C: 34 storeys Tower D: 32 storeys

#### PARKING

1,461 parking lots

### UNIT TYPES

- 1 Bedroom (M): 26.00 26.50 Sq.m.
- 1 Bedroom (L): 30.00 30.50 Sq.m.
- 1 Bedroom Plus : 35.50 40.00 Sq.m.
- 2 Bedroom: 45.50 53.90 Sq.m.
- 2 Bedroom Plus: 76.00 Sq.m.
- 3