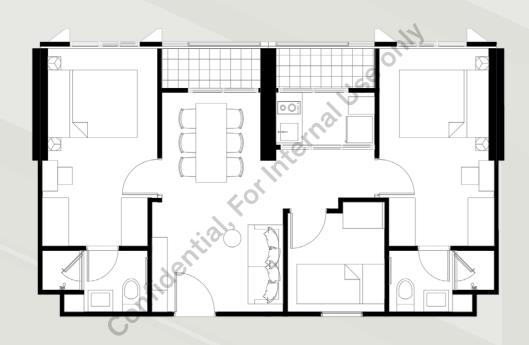

tors Lobby 2 Commercial Areas Laundry Delivery Pick-up Room Mail Room & Smart Locker

## 5/F

Co-working Space Semi-outdoor Kids Room Laundry Function Room Entertainment Room

### Rooftop

Swimming Pool Co-kitchen Sky Lounge Steam Room















### **FACILITIES**

### G/F

6 Elevators
Lobby
2 Commercial Areas
Laundry
Delivery Pick-up Room
Mail Room & Smart Locker

# 5/F

Co-working Space Semi-outdoor Kids Room Laundry Function Room Entertainment Room

## Rooftop

Swimming Pool Co-kitchen Sky Lounge Steam Room

# FLOOR PLAN

### MASTER PLAN



### TOWER A







## TOWER C



# UNIT PLAN



# 1 BEDROOM



1 Bedroom (L) 30.00 - 30.50 Sq.m.





# 1 BEDROOM PLUS



1 Bedroom Plus 35.50 - 36.00 Sq.m.

# UNIT PLAN

# 2 BEDROOM



2 Bedroom 45.50 - 47.50 Sq.m.

# **OPTION COMBINED UNIT**



Combined Unit 30.00 + 30.00 Sq.m.









# 4 Asok – Rama 9: Bangkok's Thriving Hub for Business and Leisure



### **PROJECT**

NUE Epic Asok-Rama9

#### PROJECT DEVELOPER

Noble Development Public Company Limited

### PROJECT LOCATION

7 minutes walk, 500 meters from MRT Pha Ram 9 station

### COMPLETION

Expected in July 2028

### BUILDING

Commercial Unit:

9 Units (Tower A, B, C, D)

1 Building, 4 Towers High Rise

Residential: 3,107 Units

Tower A, B: 47 storeys

Tower C: 34 storeys Tower D: 32 storeys

#### PARKING

1,461 parking lots

### UNIT TYPES

- 1 Bedroom (M): 26.00 26.50 Sq.m.
- 1 Bedroom (L): 30.00 30.50 Sq.m.
- 1 Bedroom Plus : 35.50 40.00 Sq.m.
- 2 Bedroom: 45.50 53.90 Sq.m.
- 2 Bedroom Plus: 76.00 Sq.m.
- 3 Bedroom 2 Bathroom: 70.20 Sq.m.
- 3 Bedroom : 83.00 100.80 S