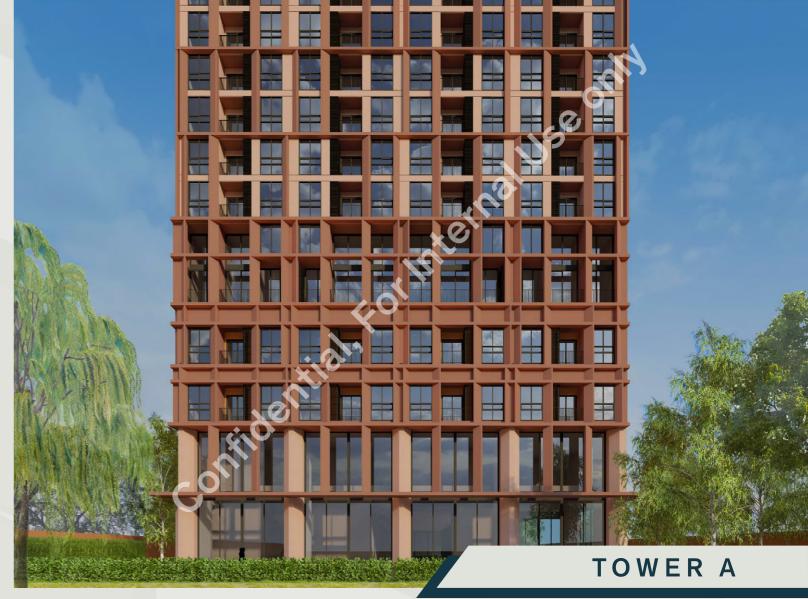

DUE
EPIC
ASOK-RAMA 9





# FACILITIES

### G/F

7 Elevators Lobby 2 Commercial Areas Laundry Delivery Pick-up Room Mail Room & Smart Locker

## 5/F

Co-working Space Semi-outdoor Kids Room Laundry Function Room Entertainment Room

### Rooftop

Swimming Pool Co-kitchen Sky Lounge Steam Room















### **FACILITIES**

### G/F

6 Elevators
Lobby
2 Commercial Areas
Laundry
Delivery Pick-up Room
Mail Room & Smart Locker

# 5/F

Co-working Space Semi-outdoor Kids Room Laundry Function Room Entertainment Room

## Rooftop

Swimming Pool Co-kitchen Sky Lounge Steam Room

# FLOOR PLAN

### MASTER PLAN



### TOWER A







## TOWER C



# UNIT PLAN



# 1 BEDROOM



1 Bedroom (L) 30.00 - 30.50 Sq.m.





# 1 BEDROOM PLUS



1 Bedroom Plus 35.50 - 36.00 Sq.m.

# UNIT PLAN

# 2 BEDROOM



2 Bedroom 45.50 - 47.50 Sq.m.

# **OPTION COMBINED UNIT**



Combined Unit 30.00 + 30.00 Sq.m.









# 4 Asok – Rama 9: Bangkok's Thriving Hub for Business and Leisure



### **PROJECT**

NUE Epic Asok-Rama9

#### PROJECT DEVELOPER

Noble Development Public Company Limited

### PROJECT LOCATION

7 minutes walk, 500 meters from MRT Pha Ram 9 station

### COMPLETION

Expected in July 2028

### BUILDING

Commercial Unit:

9 Units (Tower A, B, C, D)

1 Building, 4 Towers High Rise

Residential: 3,107 Units

Tower A, B: 47 storeys

Tower C: 34 storeys Tower D: 32 storeys

#### PARKING

1,461 parking lots

### UNIT TYPES

- 1