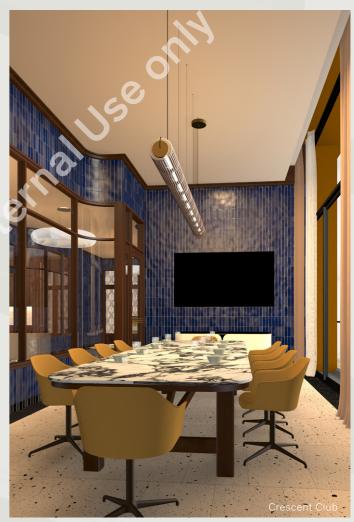

DUE
EPIC
ASOK-RAMA 9





# FACILITIES

### G/F

7 Elevators Lobby 2 Commercial Areas Laundry Delivery Pick-up Room Mail Room & Smart Locker

## 5/F

Co-working Space Semi-outdoor Kids Room Laundry Function Room Entertainment Room

### Rooftop

Swimming Pool Co-kitchen Sky Lounge Steam Room















### **FACILITIES**

### G/F

6 Elevators
Lobby
2 Commercial Areas
Laundry
Delivery Pick-up Room
Mail Room & Smart Locker

# 5/F

Co-working Space Semi-outdoor Kids Room Laundry Function Room Entertainment Room

## Rooftop

Swimming Pool Co-kitchen Sky Lounge Steam Room

# FLOOR PLAN

### MASTER PLAN



### TOWER A







## TOWER C



# UNIT PLAN



# 1 BEDROOM



1 Bedroom (L) 30.00 - 30.50 Sq.m.





# 1 BEDROOM PLUS



1 Bedroom Plus 35.50 - 36.00 Sq.m.

# UNIT PLAN

# 2 BEDROOM



2 Bedroom 45.50 - 47.50 Sq.m.

# **OPTION COMBINED UNIT**



Combined Unit 30.00 + 30.00 Sq.m.









# 4 Asok – Rama 9: Bangkok's Thriving Hub for Business and Leisure



### **PROJECT**

NUE Epic Asok-Rama9

#### PROJECT DEVELOPER

Noble Development Public Company Limited

### PROJECT LOCATION